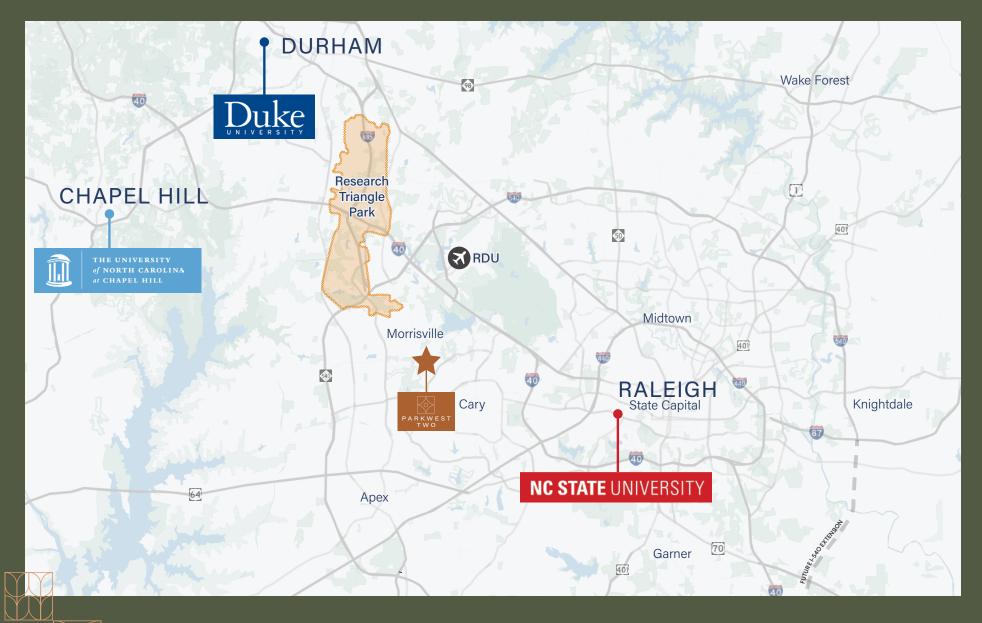

### 4,851 SF -39,189 SF AVAILABLE

Parkwest Two is a premier office destination located on a sprawling 13-acre campus along the prestigious Weston Parkway in Cary, North Carolina. This prime location offers unparalleled accessibility and is situated in a vibrant, rapidly growing area, making it an ideal choice for businesses looking to thrive in a dynamic environment.

### PARKWEST TWO HIGHLIGHTS

- Situated on a 13-acre campus along Cary's prestigious Weston Parkway, offering excellent accessibility and a vibrant, rapidly growing environment
- Features a 48,311 SF single-story office space, providing ample room for various business needs with flexible suite sizes available
- Located less than 10 minutes from RDU International Airport, making it ideal for businesses requiring frequent travel
- Offers a competitive full-service lease rate of \$24.50 PSF and TIA packages, ensuring a hassle-free experience for tenants
- Surrounded by an impressive array of amenities, including the expansive Parkwest Village retail hub with over 600K SF of retail space
- Positioned in a rapidly developing area, providing opportunities for business growth and expansion