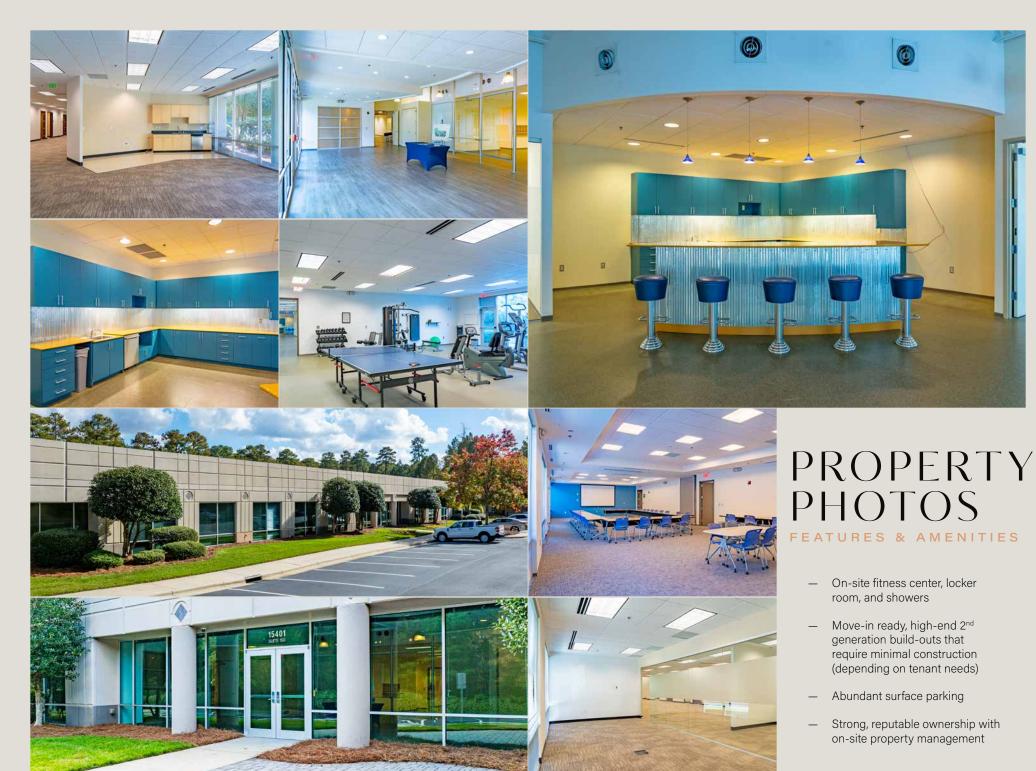

### PARKWEST TWO HIGHLIGHTS

- Situated on a 13-acre campus along Cary's prestigious Weston Parkway, offering excellent accessibility and a vibrant, rapidly growing environment
- Features a 48,311 SF single-story office space, providing ample room for various business needs with flexible suite sizes available
- Located less than 10 minutes from RDU International Airport, making it ideal for businesses requiring frequent travel
- Offers a competitive full-service lease rate of \$24.50 PSF and TIA packages, ensuring a hassle-free experience for tenants
- Surrounded by an impressive array of amenities, including the expansive Parkwest Village retail hub with over 600K SF of retail space
- Positioned in a rapidly developing area, providing opportunities for business growth and expansion