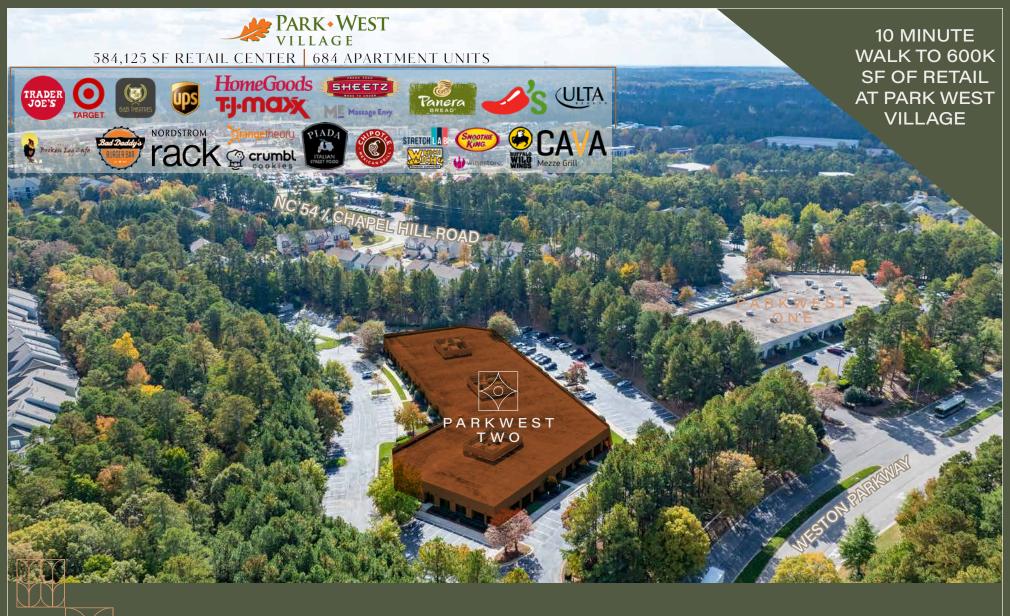

### PARKWEST TWO HIGHLIGHTS

- Situated on a 13-acre campus along Cary's prestigious Weston Parkway, offering excellent accessibility and a vibrant, rapidly growing environment
- Features a 48,311 SF single-story office space, providing ample room for various business needs with flexible suite sizes available
- Located less than 10 minutes from RDU International Airport, making it ideal for businesses requiring frequent travel
- Offers a competitive full-service lease rate of \$24.50 PSF and TIA packages, ensuring a hassle-free experience for tenants
- Surrounded by an impressive array of amenities, including the expansive Parkwest Village retail hub with over 600K SF of retail space
- Positioned in a rapidly developing area, providing opportunities for business growth and expansion