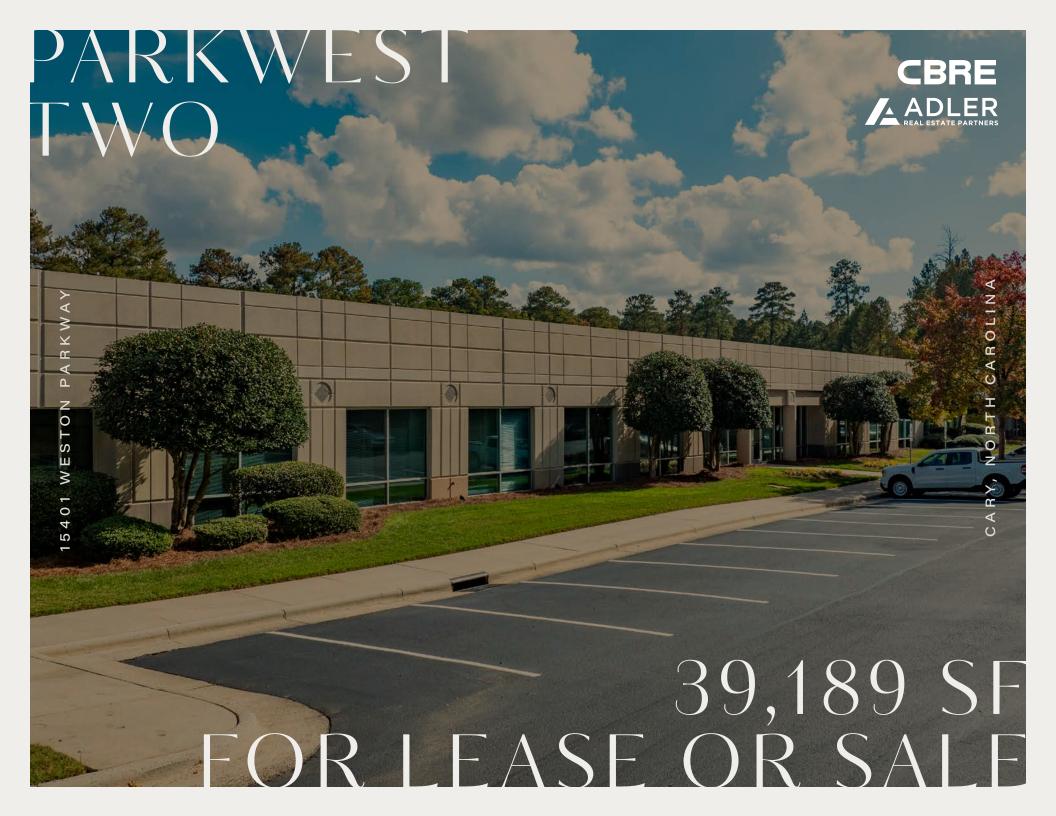

# Move-in Ready Single Story Office in a Prime Cary Location off Weston Parkway

### 4,851 SF -39,189 SF AVAILABLE

Parkwest Two is a premier office destination located on a sprawling 13-acre campus along the prestigious Weston Parkway in Cary, North Carolina. This prime location offers unparalleled accessibility and is situated in a vibrant, rapidly growing area, making it an ideal choice for businesses looking to thrive in a dynamic environment.