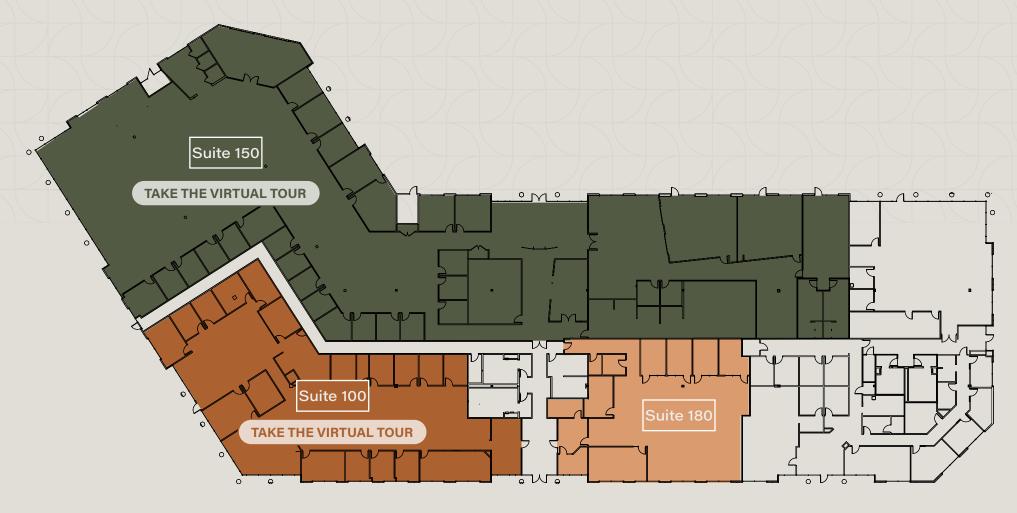

## AVAILABILITIES

| SUITE | SPACE CONDITION                                                | SIZE      |
|-------|----------------------------------------------------------------|-----------|
| 100   | 2 <sup>nd</sup> Generation; move-in ready; <u>VIRTUAL TOUR</u> | 25,460 SF |
| 150   | 2 <sup>nd</sup> Generation; move-in ready; <u>VIRTUAL TOUR</u> | 8,878 SF  |
| 180   | 2 <sup>nd</sup> Generation; move-in ready                      | 4,851 SF  |

Suite 100, 150, and 180 can be combined for 39,189 SF