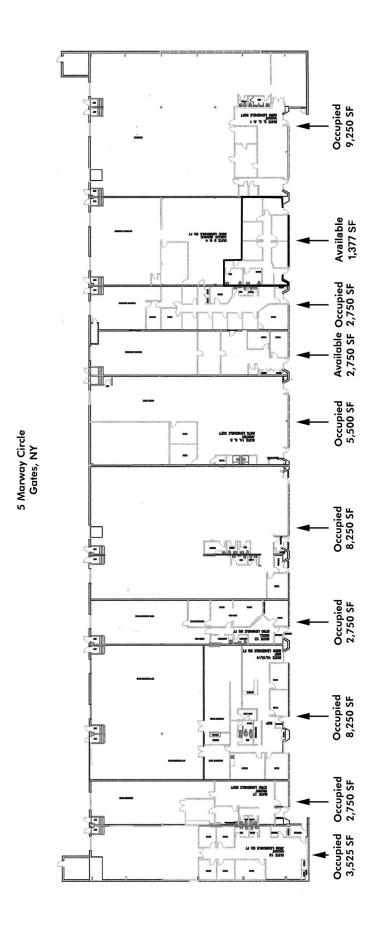

### Offering Details

- + 51,300 SF Flex Building
- + 1,377 2,750 SF Available
- + Lease Rate: \$9.00/sf NNN (Estimated NNN = \$3.00/sf)

# **Property Details**

- + 1,377 2,750 Square Feet Available
- + Industrial Zoning
- + 18' Clear Height

- + Power 200 amps, 225v, 3phase
- + Loading Docks & Ramp to Grade
- + Forced Air HVAC

- + Wet Sprinklers
- + Adjacent to I-490
- + Lease Rate \$9.00/sf NNN