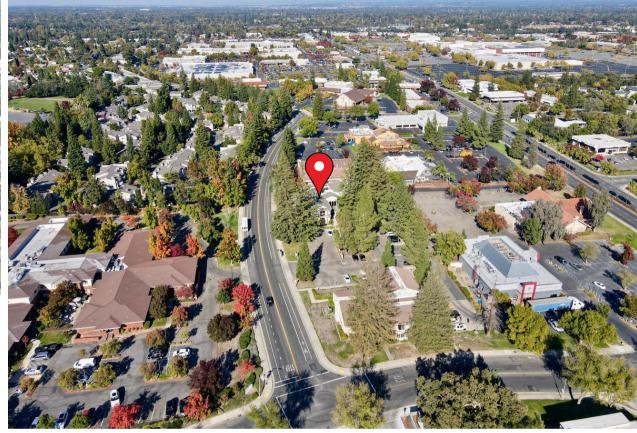

- **Prime Location:** Prominently positioned at Madison Ave & Sunrise Blvd intersection with a daily traffic count of +/- 40,000 cars.
- Easy Accessibility: Ideal location with quick access to HWY 50 and I-80.
- Modern Renovations: Includes a freshly updated lobby, hallways, and bathrooms.
- Amenities: Comprehensive facilities including janitorial services, ample parking, a courtyard, central heating/AC, a balcony, and natural lighting.
- **"Turn-Key" Suite:** Specially suited for small to medium-sized businesses within a modern and professional environment.
- Visibility: Opportunities for monument signage for increased business exposure.
- Nearby Conveniences: Easy access to local shops and restaurants including: Trader Joes, Smart & Final, Chipotle, Starbucks, Habit Burger, Olive Garden, Black Bear Diner, & More!
- Diverse Tenants: Hosts a range of businesses from various sectors, creating a vibrant professional atmosphere.

## EXTERIOR PICTURES