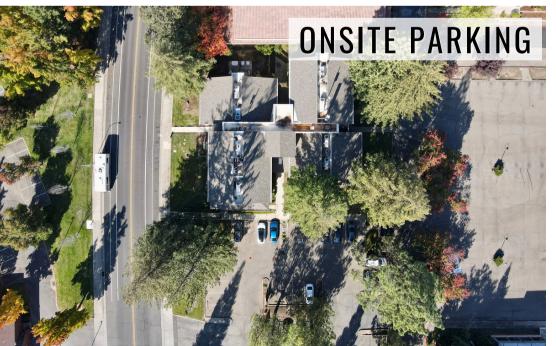

- **Prime Location:** Prominently positioned at Madison Ave & Sunrise Blvd intersection with a daily traffic count of +/- 40,000 cars.
- Easy Accessibility: Ideal location with quick access to HWY 50 and I-80.
- Modern Renovations: Includes a freshly updated lobby, hallways, and bathrooms.
- Amenities: Comprehensive facilities including janitorial services, ample parking, a courtyard, central heating/AC, a balcony, and natural lighting.
- **"Turn-Key" Suite:** Specially suited for small to medium-sized businesses within a modern and professional environment.
- Visibility: Opportunities for monument signage for increased business exposure.
- Nearby Conveniences: Easy access to local shops and restaurants including: Trader Joes, Smart & Final, Chipotle, Starbucks, Habit Burger, Olive Garden, Black Bear Diner, & More!
- Diverse Tenants: Hosts a range of businesses from various sectors, creating a vibrant professional atmosphere.

## EXTERIOR PICTURES