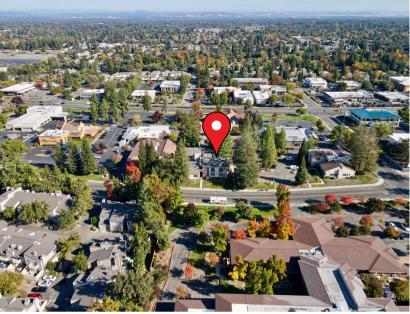

ick access to HWY 50 and I-80.
- Modern Renovations: Includes a freshly updated lobby, hallways, and bathrooms.
- Amenities: Comprehensive facilities including janitorial services, ample parking, a courtyard, central heating/AC, a balcony, and natural lighting.
- **"Turn-Key" Suite:** Specially suited for small to medium-sized businesses within a modern and professional environment.
- Visibility: Opportunities for monument signage for increased business exposure.
- Nearby Conveniences: Easy access to local shops and restaurants including: Trader Joes, Smart & Final, Chipotle, Starbucks, Habit Burger, Olive Garden, Black Bear Diner, & More!
- Diverse Tenants: Hosts a range of businesses from various sectors, creating a vibrant professional atmosphere.



n kilin

# **INTERIOR PICTURES**





## EXTERIOR PICTURES









### DEMOGRAPHIC SUMMARY REPORT 5530 BIRDCAGE ST, CITRUS HEIGHTS, CA 95610



| 1-MILE RADIUS | 18,464  |
|---------------|---------|
| 3-MILE RADIUS | 139,574 |
| 5-MILE RADIUS | 329,126 |

#### HOUSEHOLD INCOME 2023 AVERAGE

| 1-MILE RADIUS | \$88,629.00  |
|---------------|--------------|
| 3-MILE RADIUS | \$100,405.00 |
| 5-MILE RADIUS | \$95,823.00  |

ISLAND

OTHER

### POPULATION 2028 PROJECTION

| 1-MILE RADIUS | 18,964  |
|---------------|---------|
| 3-MILE RADIUS | 142,571 |
| 5-MILE RADIUS | 336,551 |

#### HOUSEHOLD INCOME 2023 MEDIAN

| 1-MILE RADIUS | \$71,123.00 |
|---------------|-------------|
| 3-MILE RADIUS | \$79,824.00 |
| 5-MILE RADIUS | \$75,029.00 |

803

8,303

2,076

20,575



| POPULATION<br>2023 BY ORIGIN | 1-MILE RADIUS | 3-MILE