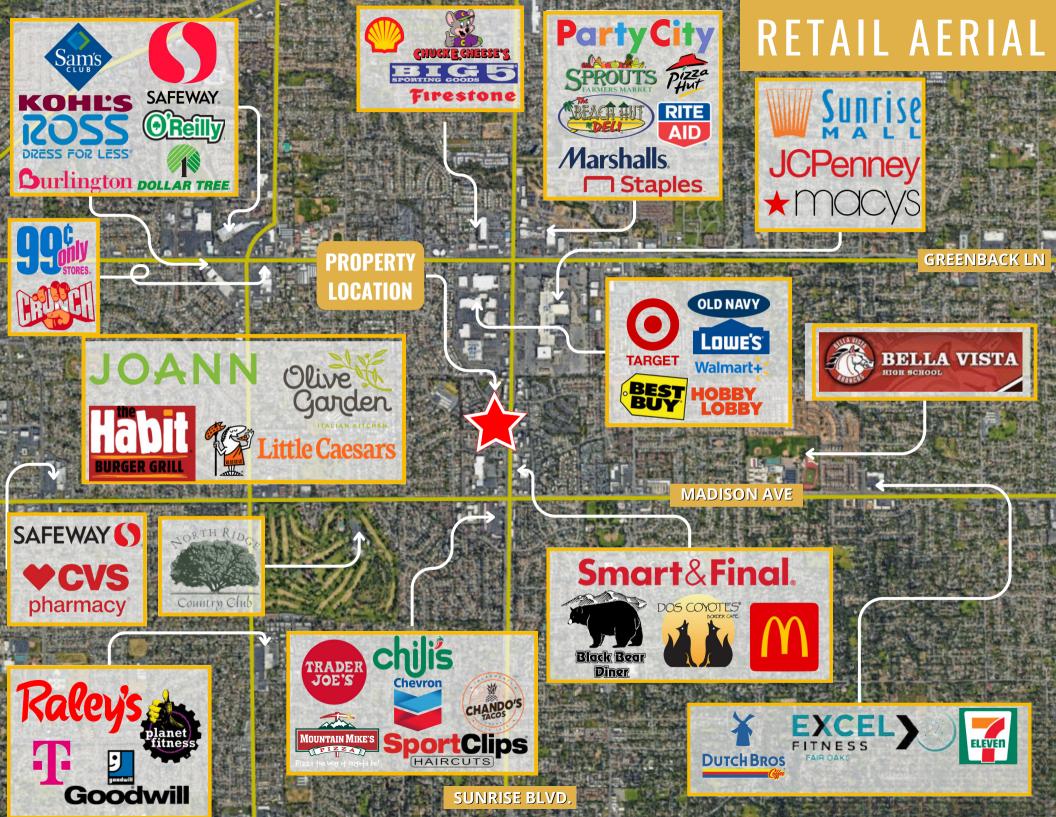

- **Prime Location:** Prominently positioned at Madison Ave & Sunrise Blvd intersection with a daily traffic count of +/- 40,000 cars.
- Easy Accessibility: Ideal location with quick access to HWY 50 and I-80.
- Modern Renovations: Includes a freshly updated lobby, hallways, and bathrooms.
- Amenities: Comprehensive facilities including janitorial services, ample parking, a courtyard, central heating/AC, a balcony, and natural lighting.
- **"Turn-Key" Suite:** Specially suited for small to medium-sized businesses within a modern and professional environment.
- Visibility: Opportunities for monument signage for increased business exposure.
- Nearby Conveniences: Easy access to local shops and restaurants including: Trader Joes, Smart & Final, Chipotle, Starbucks, Habit Burger, Olive Garden, Black Bear Diner, & More!
- Diverse Tenants: Hosts a range of businesses from various sectors, creating a vibrant professional atmosphere.