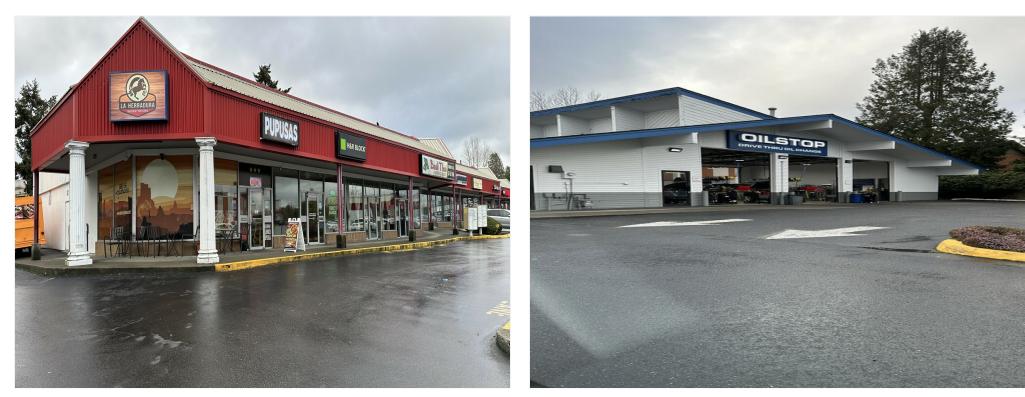

high-traffic area, ensuring consistent foot traffic. Anchored by popular brands like KFC, Subway, and Papa Murphy's Pizza, Twin Lakes Village offers exposure and convenience. Perfect for retail, dining, or service-oriented businesses.

### **Twin Lakes Shopping Center**

2120-2324 SW 336th St, Federal Way, WA 98023

#### **Major Tenant Information**

| Tenant      | SF Occupied | Lease Expired |
|-------------|-------------|---------------|
| Dairy Queen | -           |               |
| H&R Block   | -           |               |
| KFC         | -           |               |
| Subway      | -           |               |

2120-2324 SW 336th St, Federal Way, WA 98023

#### Location



### Property Photos



Primary Photo

#### Property Photos



2120-2324 SW 336th St

### Property Photos



2120-2324 SW 336th St

2120-2324 SW 336th St, Federal Way, WA 98023

#### **Property Photos**



2120-2324 SW 336th St

### Property Photos



2120-2324 SW 336th St

2120-2324 SW 336th St, Federal Way, WA 98023

#### **Property Photos**



2120-2324 SW 336th St

#### **Property Photos**



2120-2324 SW 336th St

2120-2324 SW 336th St, Federal Way, WA 98023

#### **Property Photos**



Building Photo

Building Photo

#### Property Photos



2120-2324 SW 336th St - Twin Lakes Shopping Center

2148-2152 SW 336th St

#### Property Photos



2120-2300 SW 336th St

2120-2324 SW 336th St, Federal Way, WA 98023



Peter Dinh Pdinh@kalebgroup.com (206) 240-3833

Kaleb Group Holdings, LLC 12600 SE 38th St, Suite 102 Bellevue, WA 98006

## KALEB GROUP