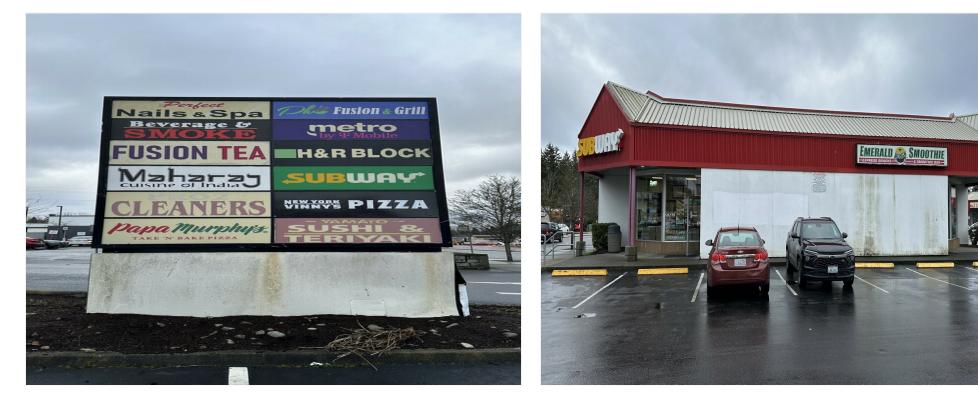

#### **Property Photos**

2120-2324 SW 336th St

2120-2324 SW 336th St, Federal Way, WA 98023

#### **Property Photos**

Building Photo

Building Photo