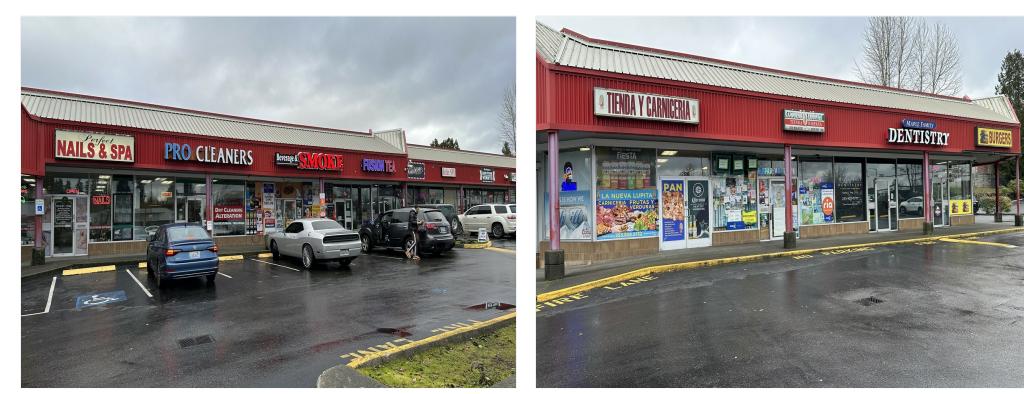

### Property Photos

2120-2324 SW 336th St

2120-2324 SW 336th St, Federal Way, WA 98023

#### **Property Photos**

2120-2324 SW 336th St