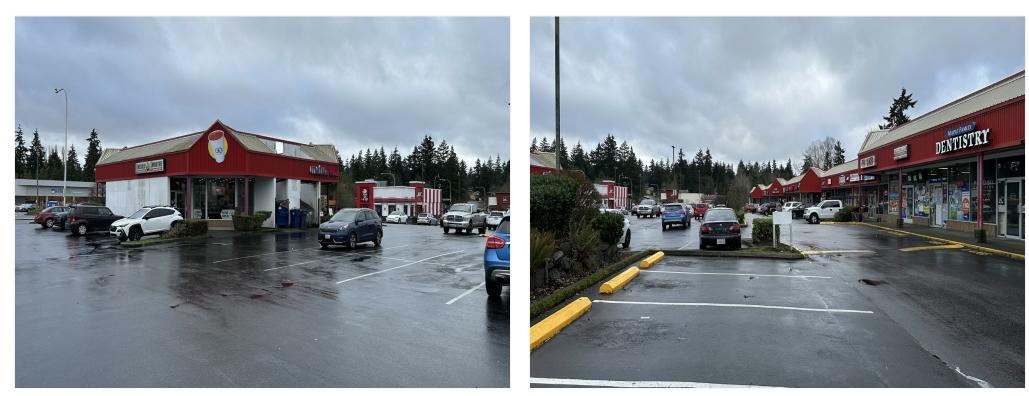

### Property Photos

2120-2324 SW 336th St

2120-2324 SW 336th St, Federal Way, WA 98023

#### **Property Photos**

2120-2324 SW 336th St