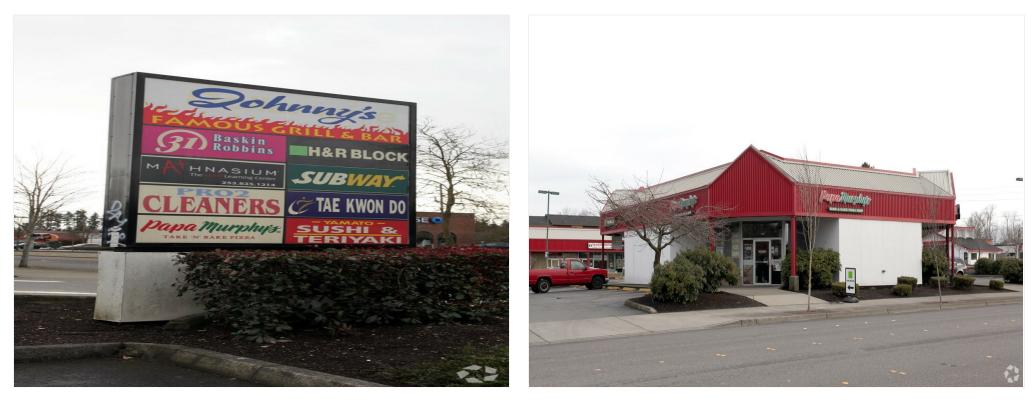

#### **Property Photos**

2120-2324 SW 336th St

### Property Photos

2120-2324 SW 336th St

2120-2324 SW 336th St, Federal Way, WA 98023