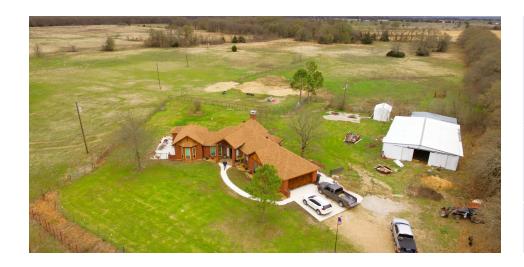

#### PROPERTY OVERVIEW

- Location in Kaufman County between I-45 (13 mi) and US 175 (10 mi) with I-20 (19 mi) further NE.
- Develop the land and build a countryside subdivision. Located in Kaufman County.
- Use as your starter Texas Ranch. Raise you some mini cows.
- Easy flat land ripe for development.
- Includes a nice 1,646 sf home with barn.
- Close enough to everything Dallas, still far enough away to enjoy the county.
- Traffic counts are still relatively low for this growing area.

#### PROPERTY DESCRIPTION

- Location in Kaufman County between I-45 (13 mi) and US 175 (10 mi) with I-20 (19 mi) further NE.
- Develop the land and build a countryside subdivision. Located in Kaufman County.
- Use as your starter Texas Ranch. Raise you some mini cows.
- Easy flat land ripe for development.
- Includes a nice 1.646 sf home with barn.
- Close enough to everything Dallas, still far enough away to enjoy the county.
- Traffic counts are still relatively low for this growing area.

#### LOCATION DESCRIPTION

This remarkable 50 + acre property at 12053 State Highway 34, Scurry, TX 75158 offers the perfect opportunity for a single-family home developer or a cattle/horse farmer. With 1,646 sf of living space, the home is situated in peaceful countryside of lightly rolling hills and lush grasslands. The stunning landscape of the property is further enhanced by a small pond and seasonal creek, providing a tranquil place to relax, unwind and enjoy the great outdoors. The land is ideal for horseback riding, recreational activities, and ranching. With an ideal location and plenty of room for expansion, this property is the perfect place to start a residential development or build your own private ranch.