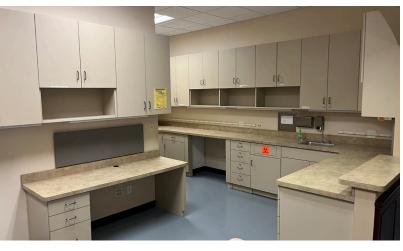

#### **PROPERTY HIGHLIGHTS**

- 4 private offices
- 13 exam rooms
- 2 procedure rooms
- 1 recovery room
- Physical Therapy area
- 4 restrooms
- 2 reception areas
- Large waiting area
- 2 break rooms with kitchenette and dishwasher
- Bio-Tech/Lab