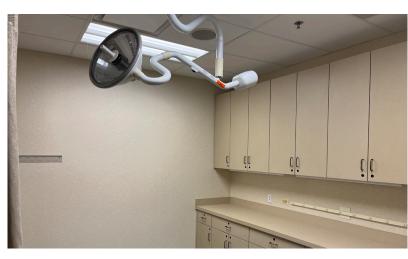

#### **PROPERTY HIGHLIGHTS**

- 4 private offices
- 13 exam rooms
- 2 procedure rooms
- 1 recovery room
- Physical Therapy area
- 4 restrooms
- 2 reception areas
- Large waiting area
- 2 break rooms with kitchenette and dishwasher
- Bio-Tech/Lab