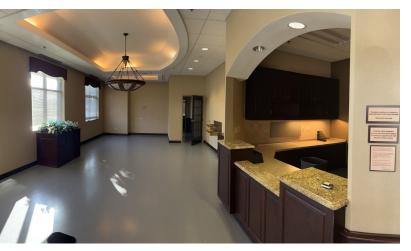

#### **PROPERTY HIGHLIGHTS**

- 4 private offices
- 13 exam rooms
- 2 procedure rooms
- 1 recovery room
- Physical Therapy area
- 4 restrooms
- 2 reception areas
- Large waiting area
- 2 break rooms with kitchenette and dishwasher
- Bio-Tech/Lab