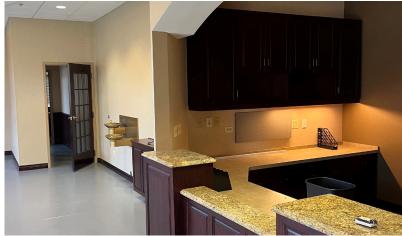

#### **PROPERTY HIGHLIGHTS**

- 4 private offices
- 13 exam rooms
- 2 procedure rooms
- 1 recovery room
- Physical Therapy area
- 4 restrooms
- 2 reception areas
- Large waiting area
- 2 break rooms with kitchenette and dishwasher
- Bio-Tech/Lab