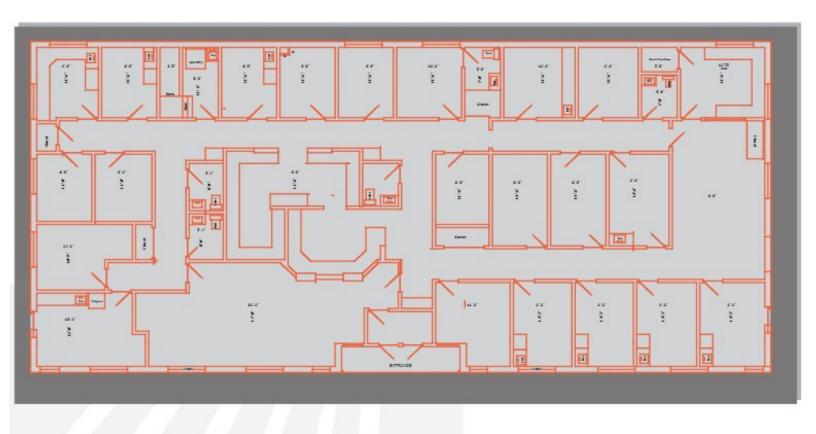

#### **FLOOR PLAN**

1639 NORTHWIND LIBERTYVILLE, IL 60048

6 months Net Free Rent for Qualified Tenants!

#### **PROPERTY HIGHLIGHTS**

- 4 private offices
- 13 exam rooms
- 2 procedure rooms
- 1 recovery room
- Physical Therapy area
- 4 restrooms
- 2 reception areas
- Large waiting area
- 2 break rooms with kitchenette and dishwasher
- Bio-Tech/Lab