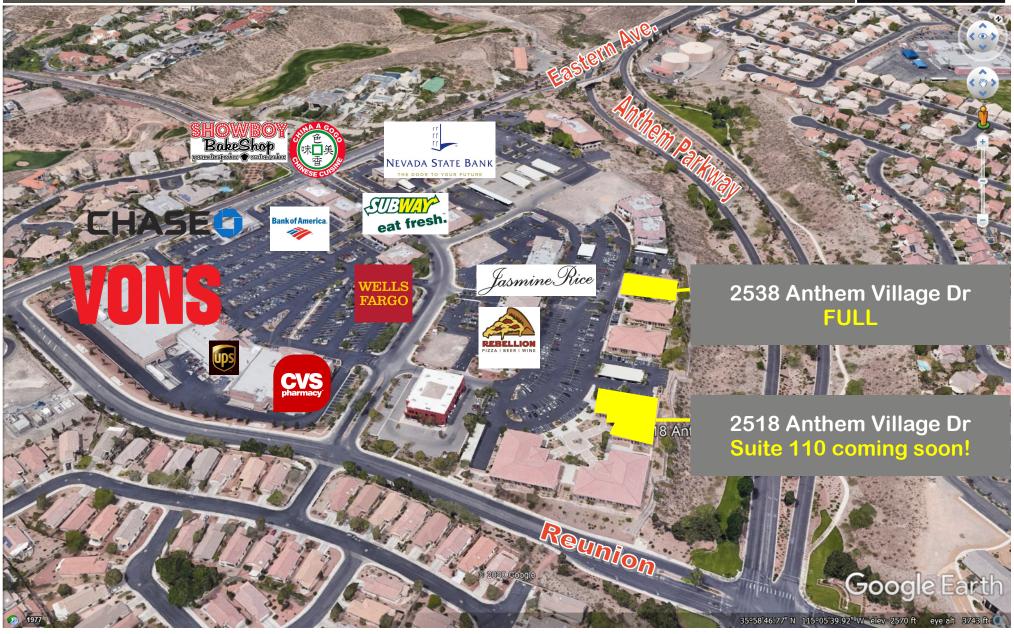

## 2518 & 2538 Anthem Village Aerial Locator

Join medical and professional tenants, corporate and association headquarters, and others. 89052 is a great area for your business and your employees, with all retail amenities, and service companies at your doorstep.