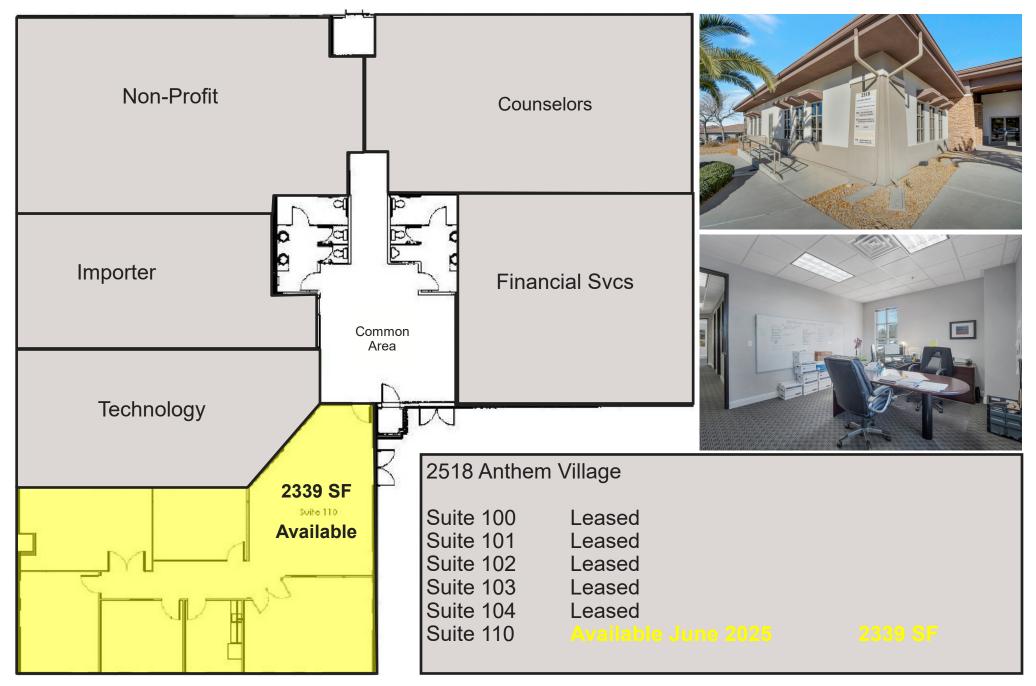

## 2518 & 2538 Anthem Village 1 Suite Coming Available this summer-2025! Henderson, NV 89052