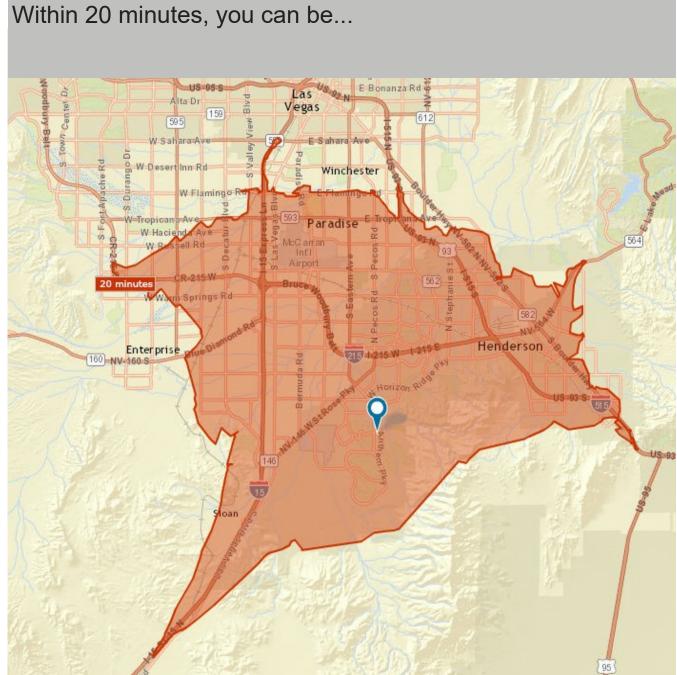

## Drivetime Analysis:

How long would it take to get to work at this Incredible Location?

Drivetime Map shows 20 minute drivetime

Over 350,000 employees/clients within 20 minutes!!

Call and request a free industry-Specific ESRI Data report for your business!