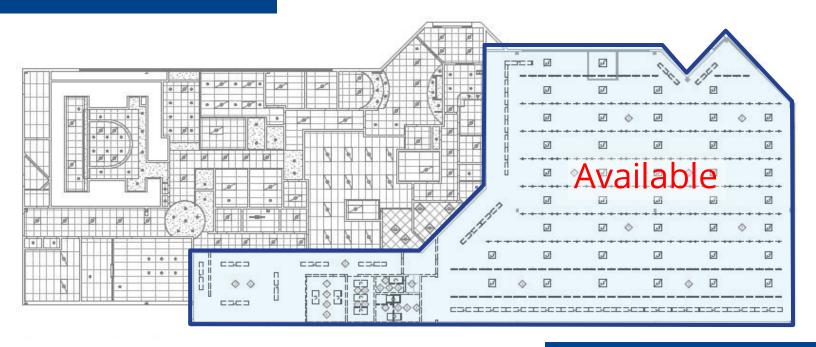

# Floor Plan

### **Space Details**

- 9,000 SF
- · Open floor plan
- · Floor to ceiling windows
- Storage located in the back of premises
- Clear Height: 15'
- · Restrooms available

- Parking ratio 4.6/1000
- Building façade signage available
- 10-minute drive to commuter rails
- Immediate access to I-95, Route 1 and 4-way turn around