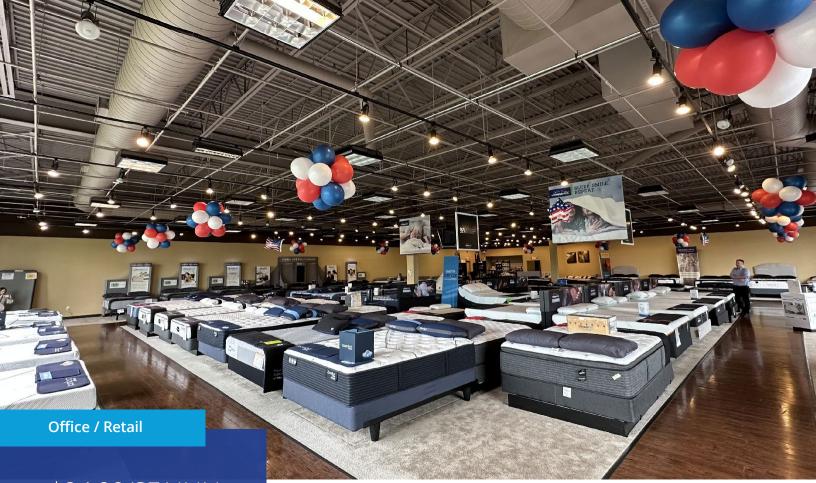

## Prominent visibility from Route 1S

### **Space Details**

- 9,000 SF
- · Open floor plan
- · Floor to ceiling windows
- Storage located in the back of premises
- Clear Height: 15'
- · Restrooms available

- Parking ratio 4.6/1000
- Building façade signage available
- 10-minute drive to commuter rails
- Immediate access to I-95, Route 1 and 4-way turn around