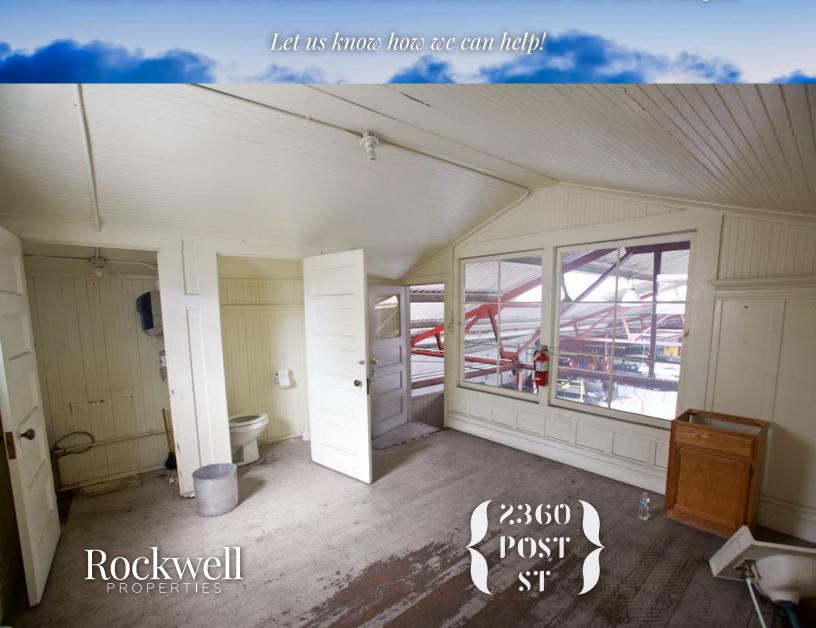

### WAREHOUSE for lease

- 10,000+ Square Feet
- \$5 per square foot
- 40-X Height Limit
- Residential-Mixed, Low Density Zoning
- Natural Light
- High Ceilings
- Compensation for Build-out!

Large, ground floor space ready for use or build-out. Ten thousand square feet with two small offices and open floor plan. Zoned for mixed use, it can be customized to your liking. Generous compensation for the cost of your build-out! Close to Divisadero, Kaiser, and the UCSF Mt. Zion Campus.