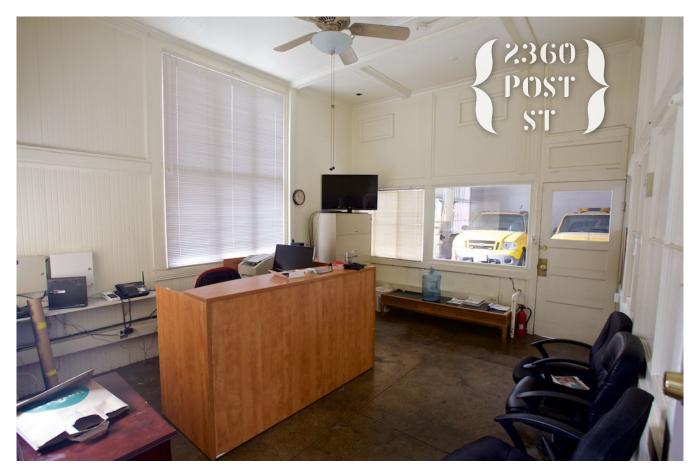

### WAREHOUSE for lease

- 10,000+ Square Feet
- \$5 per square foot
- 40-X Height Limit
- Residential-Mixed, Low Density Zoning
- Natural Light
- High Ceilings
- Compensation for Build-out!

Large, ground floor space ready for use or build-out. Ten thousand square feet with two small offices and open floor plan. Zoned for mixed use, it can be customized to your liking. Generous compensation for the cost of your build-out! Close to Divisadero, Kaiser, and the UCSF Mt. Zion Campus.