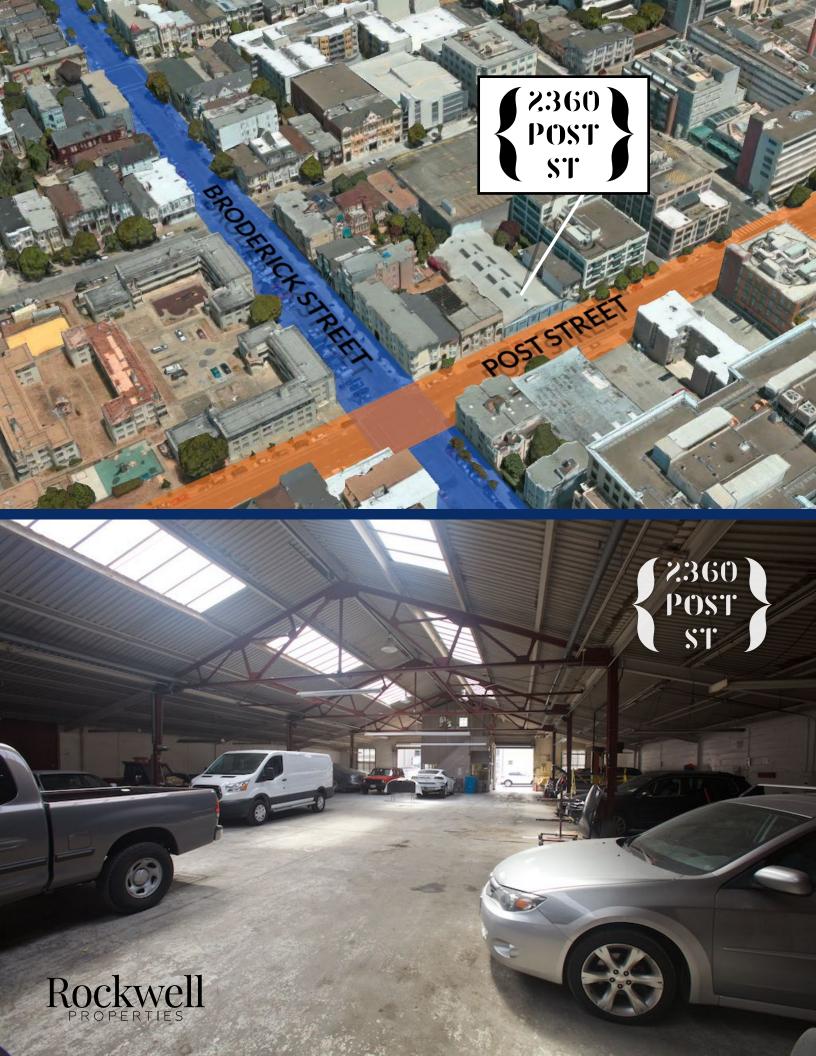

### WAREHOUSE for lease

- 10,000+ Square Feet
- \$5 per square foot
- 40-X Height Limit
- Residential-Mixed, Low Density Zoning
- Natural Light
- High Ceilings
- Compensation for Build-out!

Large, ground floor space ready for use or build-out. Ten thousand square feet with two small offices and open floor plan. Zoned for mixed use, it can be customized to your liking. Generous compensation for the cost of your build-out! Close to Divisadero, Kaiser, and the UCSF Mt. Zion Campus.