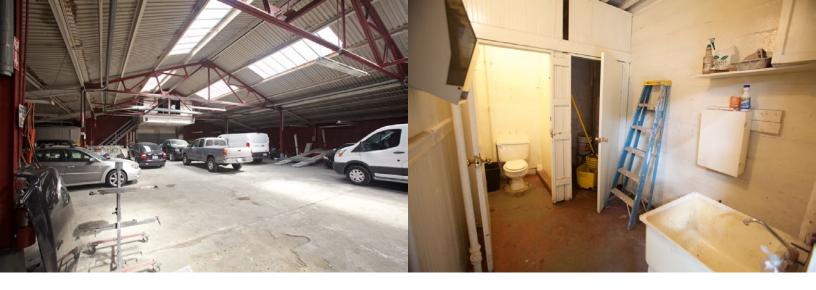

### WAREHOUSE for lease

- 10,000+ Square Feet
- \$5 per square foot
- 40-X Height Limit
- Residential-Mixed, Low Density Zoning
- Natural Light
- High Ceilings
- Compensation for Build-out!

Large, ground floor space ready for use or build-out. Ten thousand square feet with two small offices and open floor plan. Zoned for mixed use, it can be customized to your liking. Generous compensation for the cost of your build-out! Close to Divisadero, Kaiser, and the UCSF Mt. Zion Campus.