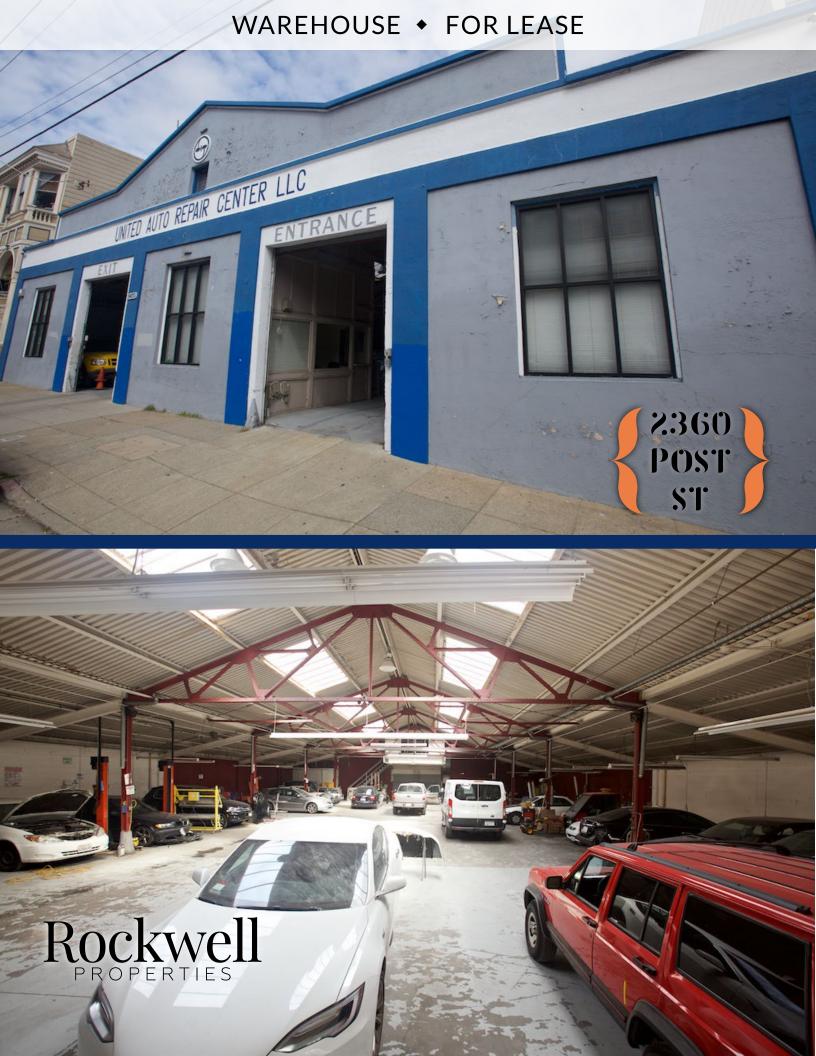

### WAREHOUSE for lease

- 10,000+ Square Feet
- \$5 per square foot
- 40-X Height Limit
- Residential-Mixed, Low Density Zoning
- Natural Light
- High Ceilings
- Compensation for Build-out!

Large, ground floor space ready for use or build-out. Ten thousand square feet with two small offices and open floor plan. Zoned for mixed use, it can be customized to your liking. Generous compensation for the cost of your build-out! Close to Divisadero, Kaiser, and the UCSF Mt. Zion Campus.