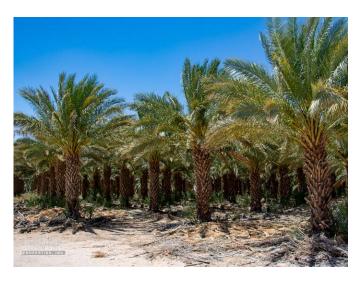

DEGLETS     | 514                     | 3,548  |  |  |  |
| ZAHIDI      |                         | 3,736  |  |  |  |
| EXOTIC      |                         | 305    |  |  |  |
| TOTAL       | 514                     | 13,842 |  |  |  |

| PRODUCTION |          |         |         |        |         |  |
|------------|----------|---------|---------|--------|---------|--|
|            | MEDJOOLS | DEGLETS | ZAHIDI  | EXOTIC | TOTAL   |  |
| 2021       | 394,110  | 275,000 | 200,000 | 10,808 | 879,918 |  |
| 2022       | 391,773  | 275,000 | 175,000 | 9,864  | 851,637 |  |
| 2023       | 400,000  | 275,000 | 150,000 | 44,635 | 869,635 |  |

# **515 ACRE ORGANIC DATE RANCH**

**AERIAL WITH DIMENSIONS** 



## APPROXIMATE DIMENSIONS



# 515 ACRE ORGANIC DATE RANCH PROPERTY PHOTOS