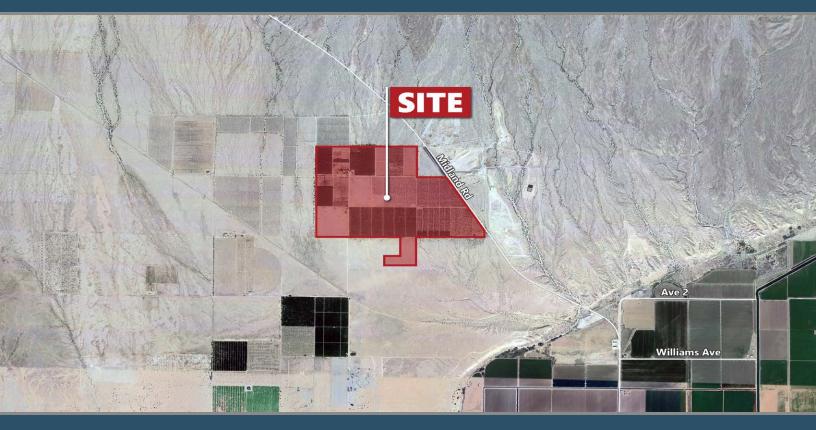

## **515 ACRE ORGANIC DATE RANCH**

**AERIAL & SITE AMENITIES** 

Directions: Please use GPS navigation to address 1095 Midland Rd, Blythe, CA 92225.

#### SITE AMENITIES

- Location: Property is located on the west side of Midland Rd and north/south side of Neighbours Blvd in Blythe, CA
- **APN:** 812-330-001 (40 AC), 002 (20 AC), 003 (20 AC); 812-341-004 (120 AC), 005 (40 AC), 006 (40 AC), 007 (51.81 AC), 008 (73.13 AC), 009 (40 AC), 010 (40 AC), 013 (30 AC)
- Parcel Size (According to County Assessor's Information):
   Approx. 514.94 Acres
- **Zoning:** W-2-10 (Controlled Development, 10-acre min. lot size)
- General Plan: Agriculture ; Rural Desert