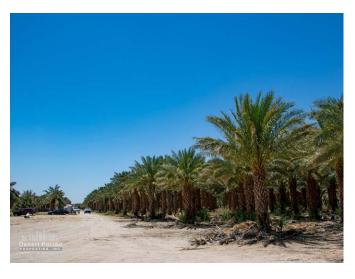

GLETS     | 514                     | 3,548  |  |  |  |
| ZAHIDI      |                         | 3,736  |  |  |  |
| EXOTIC      |                         | 305    |  |  |  |
| TOTAL       | 514                     | 13,842 |  |  |  |

| PRODUCTION |          |         |         |        |         |  |
|------------|----------|---------|---------|--------|---------|--|
|            | MEDJOOLS | DEGLETS | ZAHIDI  | EXOTIC | TOTAL   |  |
| 2021       | 394,110  | 275,000 | 200,000 | 10,808 | 879,918 |  |
| 2022       | 391,773  | 275,000 | 175,000 | 9,864  | 851,637 |  |
| 2023       | 400,000  | 275,000 | 150,000 | 44,635 | 869,635 |  |

# **515 ACRE ORGANIC DATE RANCH**

**AERIAL WITH DIMENSIONS** 



## APPROXIMATE DIMENSIONS



# 515 ACRE ORGANIC DATE RANCH PROPERTY PHOTOS