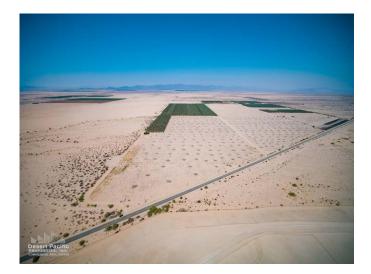

## **515 ACRE ORGANIC DATE RANCH**

**AERIAL & SITE AMENITIES** 

Directions: Please use GPS navigation to address 1095 Midland Rd, Blythe, CA 92225.

#### SITE AMENITIES

- Location: Property is located on the west side of Midland Rd and north/south side of Neighbours Blvd in Blythe, CA
- **APN:** 812-330-001 (40 AC), 002 (20 AC), 003 (20 AC); 812-341-004 (120 AC), 005 (40 AC), 006 (40 AC), 007 (51.81 AC), 008 (73.13 AC), 009 (40 AC), 010 (40 AC), 013 (30 AC)
- Parcel Size (According to County Assessor's Information):
   Approx. 514.94 Acres
- **Zoning:** W-2-10 (Controlled Development, 10-acre min. lot size)
- General Plan: Agriculture ; Rural Desert