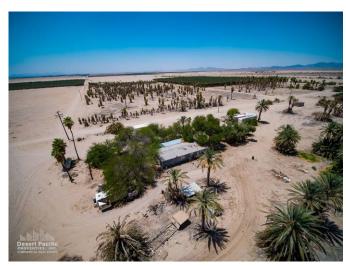

Utilities: Two Wells Electrical: To site Domestic Water: No

Sewer: No Sewer in the area

Tile Drain Lines: NoTree Count: 14,356

Structures: Two old mobile homes and a shop
 Comments: Just outside of the city limits of Blythe.
 Great opportunity for a large date ranch in a warm area.

# 515 ACRE ORGANIC DATE RANCH PROPERTY PHOTOS