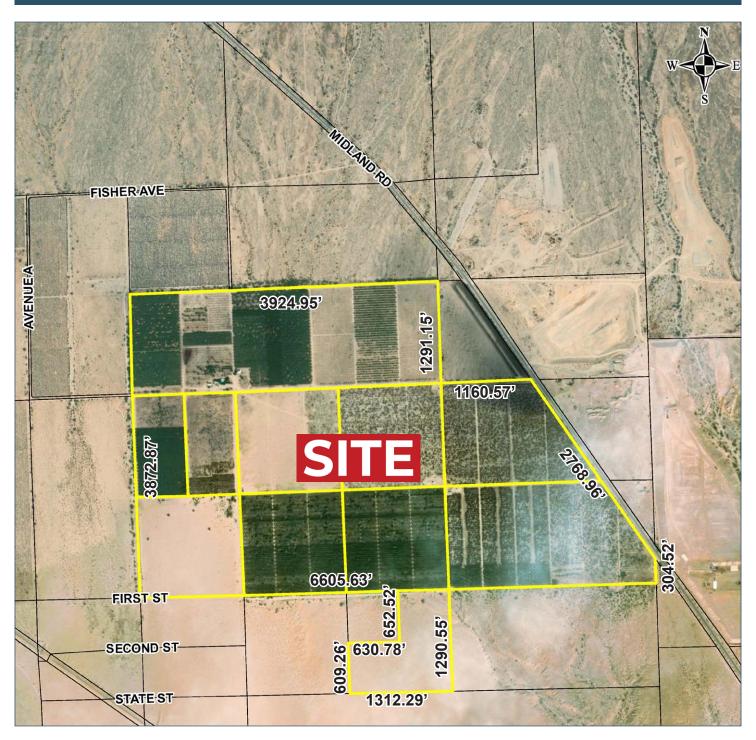

# **515 ACRE ORGANIC DATE RANCH**

**AERIAL WITH DIMENSIONS** 

## APPROXIMATE DIMENSIONS