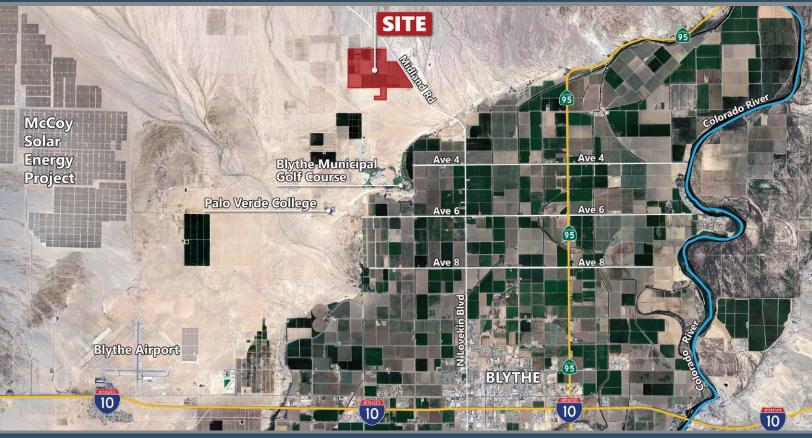

## **515 ACRE ORGANIC DATE RANCH**

**AERIAL & SITE AMENITIES** 

Directions: Please use GPS navigation to address 1095 Midland Rd, Blythe, CA 92225.

#### SITE AMENITIES

- Location: Property is located on the west side of Midland Rd and north/south side of Neighbours Blvd in Blythe, CA
- **APN:** 812-330-001 (40 AC), 002 (20 AC), 003 (20 AC); 812-341-004 (120 AC), 005 (40 AC), 006 (40 AC), 007 (51.81 AC), 008 (73.13 AC), 009 (40 AC), 010 (40 AC), 013 (30 AC)
- Parcel Size (According to County Assessor's Information):
   Approx. 514.94 Acres
- **Zoning:** W-2-10 (Controlled Development, 10-acre min. lot size)
- General Plan: Agriculture ; Rural Desert