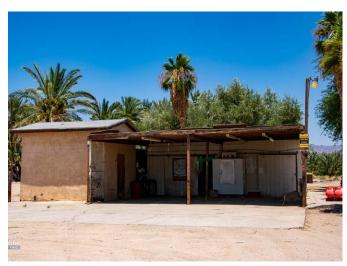

Utilities: Two Wells Electrical: To site Domestic Water: No

Sewer: No Sewer in the area

Tile Drain Lines: NoTree Count: 14,356

Structures: Two old mobile homes and a shop
 Comments: Just outside of the city limits of Blythe.
 Great opportunity for a large date ranch in a warm area.

# 515 ACRE ORGANIC DATE RANCH PROPERTY PHOTOS