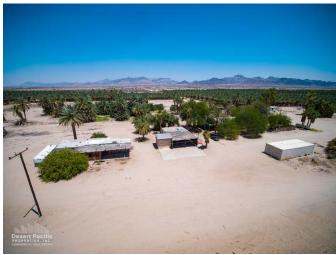

Utilities: Two Wells Electrical: To site Domestic Water: No

Sewer: No Sewer in the area

Tile Drain Lines: NoTree Count: 14,356

Structures: Two old mobile homes and a shop
 Comments: Just outside of the city limits of Blythe.
 Great opportunity for a large date ranch in a warm area.

# 515 ACRE ORGANIC DATE RANCH PROPERTY PHOTOS