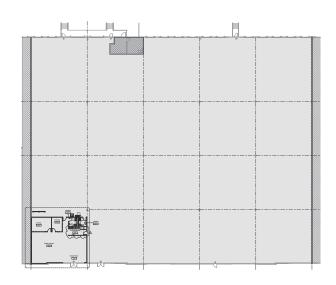

# FOR LEASE

## ±54,335 WAREHOUSE | BUILDING 3



### **15860 CHAMPIONSHIP PKWY**

Fort Worth, TX 76177



## **AVAILABILITY HIGHLIGHTS**

- ±54,335 SF Total Available
- ±2,068 SF Office
- 32' Clear Height
- 13 Dock High Doors
- 2 Ramped Doors
- 210' Building Depth
- 50' x 52' Column Spacing
- **ESFR Sprinklers**
- 190' Truck Court
- Available for Occupancy
- 1st Generation Space

### FOR LEASING INFORMATION:

**Nathan Denton, SIOR Principal** 

972.934.4015

**Reid Bassinger, SIOR Principal** 

ndenton@lee-associates.com rbassinger@lee-associates.com 972.934.4013









# **FOR LEASE**

## FLOOR PLAN

OFFICE ± 2,068 SF WAREHOUSE ± 52,267 SF ± 54,335 SF TOTAL



## **BUILDING AVAILABILITY**



#### FOR LEASING INFORMATION:

**Nathan Denton, SIOR Principal** 

972.934.4015

**Reid Bassinger, SIOR Principal** 

ndenton@lee-associates.com rbassinger@lee-associates.com 972.934.4013

### **DEVELOPMENT:**





### **LEASING:**



COMMERCIAL REAL ESTATE SERVICES

14950 Quorum Drive, Suite 100 Dallas, Texas 75254 972.934.4000 lee-associates.com