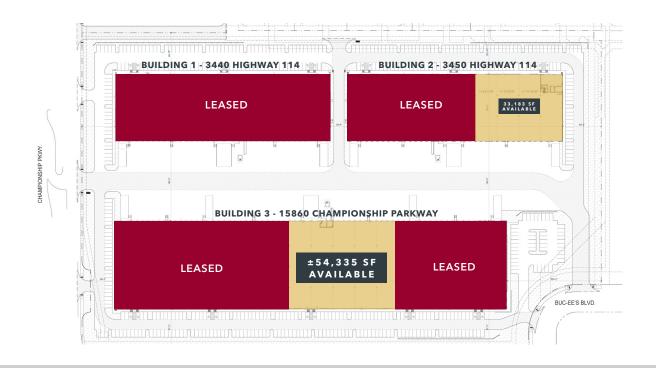

# FOR LEASE

## ±54,335 WAREHOUSE | BUILDING 3



### **15860 CHAMPIONSHIP PKWY**

Fort Worth, TX 76177



## **AVAILABILITY HIGHLIGHTS**

- ±54,335 SF Total Available
- ±2,068 SF Office
- 32' Clear Height
- 13 Dock High Doors
- 2 Ramped Doors
- 210' Building Depth
- 50' x 52' Column Spacing
- **ESFR Sprinklers**
- 190' Truck Court
- Available for Occupancy
- 1st Generation Space

### FOR LEASING INFORMATION:

**Nathan Denton, SIOR Principal** 

972.934.4015

**Reid Bassinger, SIOR Principal** 

ndenton@lee-associates.com rbassinger@lee-associates.com 972.934.4013









# **FOR LEASE**

## FLOOR PLAN

OFFICE ± 2,068 SF WAREHOUSE ± 52,267 SF ± 54,335 SF TOTAL



## **BUILDING AVAILABILITY**



#### FOR LEASING INFORMATION:

**Nathan Denton, SIOR Principal** 

972.934.4015

**Reid Bassinger, SIOR Principal** 

ndenton@lee-associates.com rbassinger@lee-associates.com 972.934.4013

### **DEVELOPMENT:**





### **LEASING:**



COMMERCIAL REAL ESTATE SERVICES

14950 Quorum Drive, Suite 100 Dallas, Texas 75254 972.934.4000 lee-associates.com