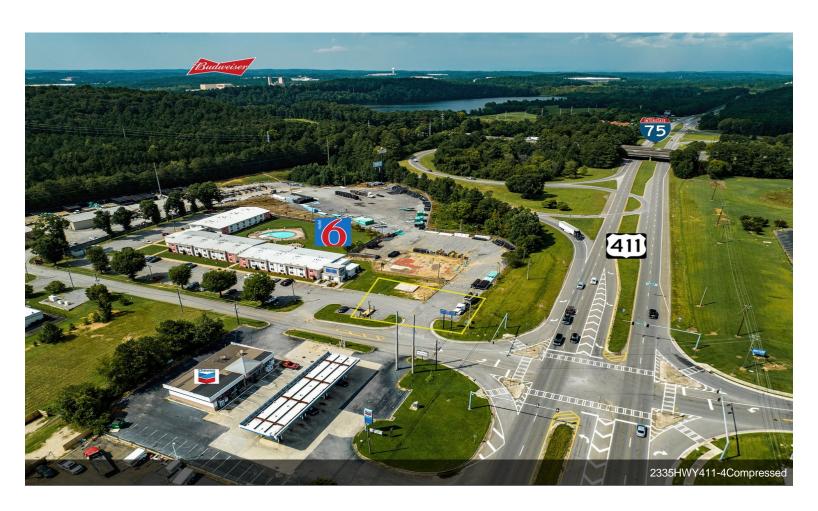

# Potential Liquor Store Site | 0.44 Acres

\$299,000

0.44 acre parcel currently part of the Motel 6 and conveniently located just off of I-75 on US HWY 411. Approved intended use by the city of White, GA as a liquor store or convenience store or many other commercial uses....

Ideal for QSF, C-store, financial establishment, restaurant, doughnut/coffee shop retail, or any number of commercial and residential uses. Approved intended use as liquor store or convenience store. Strategically located at the entrance of Motel 6 just off of I-75 on US HWY 411....

- Approved intenended use as a liquor store or convenience store
- Strategically located at the entrance of Motel 6 just off of I-75 on US HWY 411
- All utilities run to property
- Opportunity to capitalize on Motel 6 traffic