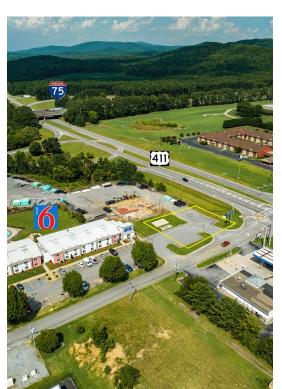

# Potential Liquor Store Site | 0.44 Acres

\$299,000

0.44 acre parcel currently part of the Motel 6 and conveniently located just off of I-75 on US HWY 411. Approved intended use by the city of White, GA as a liquor store or convenience store or many other commercial uses....

## 2335 Highway 411 NE, Cartersville, GA 30184

0.44 acre parcel currently part of the Motel 6 and conveniently located just off of I-75 on US HWY 411. Approved intended use by the city of White, GA as a liquor store or convenience store or many other commercial uses.