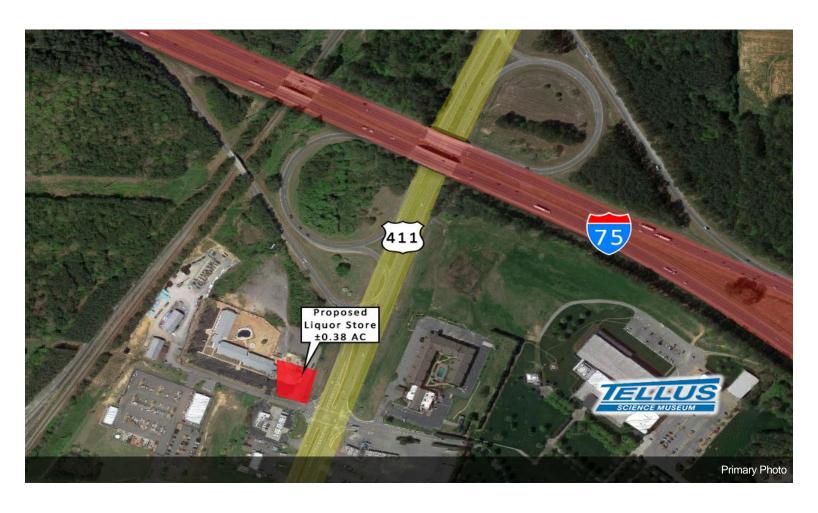

# Potential Liquor Store Site | 0.44 Acres

\$299,000

0.44 acre parcel currently part of the Motel 6 and conveniently located just off of I-75 on US HWY 411. Approved intended use by the city of White, GA as a liquor store or convenience store or many other commercial uses....

## 2335 Highway 411 NE, Cartersville, GA 30184

0.44 acre parcel currently part of the Motel 6 and conveniently located just off of I-75 on US HWY 411. Approved intended use by the city of White, GA as a liquor store or convenience store or many other commercial uses.

# POTENTIAL LIQUOR STORE SITE CARTERSVILLE, GA | ±0.38 AC