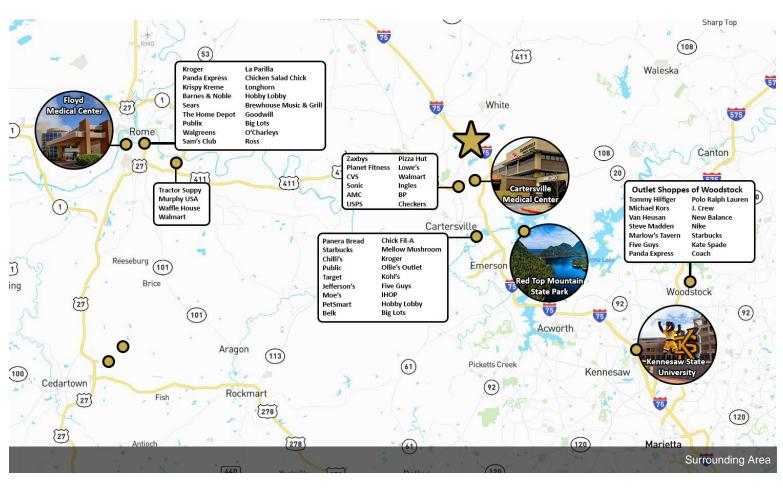

# Potential Liquor Store Site | 0.44 Acres

\$299,000

0.44 acre parcel currently part of the Motel 6 and conveniently located just off of I-75 on US HWY 411. Approved intended use by the city of White, GA as a liquor store or convenience store or many other commercial uses....

## 2335 Highway 411 NE, Cartersville, GA 30184

0.44 acre parcel currently part of the Motel 6 and conveniently located just off of I-75 on US HWY 411. Approved intended use by the city of White, GA as a liquor store or convenience store or many other commercial uses.