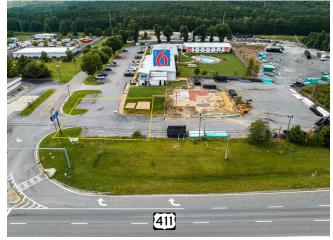

008 |

# Potential Liquor Store Site | 0.44 Acres

\$299,000

0.44 acre parcel currently part of the Motel 6 and conveniently located just off of I-75 on US HWY 411. Approved intended use by the city of White, GA as a liquor store or convenience store or many other commercial uses....

Ideal for QSF, C-store, financial establishment, restaurant, doughnut/coffee shop retail, or any number of commercial and residential uses. Approved intended use as liquor store or convenience store. Strategically located at the entrance of Motel 6 just off of I-75 on US HWY 411....

- Approved intenended use as a liquor store or convenience store
- Strategically located at the entrance of Motel 6 just off of I-75 on US HWY 411
- All utilities run to property
- Opportunity to capitalize on Motel 6 traffic







## 2335 Highway 411 NE, Cartersville, GA 30184

0.44 acre parcel currently part of the Motel 6 and conveniently located just off of I-75 on US HWY 411. Approved intended use by the city of White, GA as a liquor store or convenience store or many other commercial uses.

## **Property Photos**





## **Property Photos**



# POTENTIAL LIQUOR STORE SITE CARTERSVILLE, GA | ±0.38 AC



## **Property Photos**