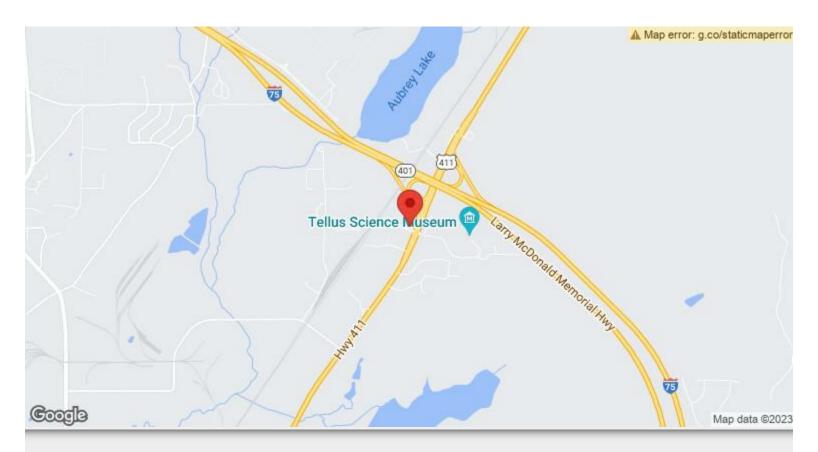

# Potential Liquor Store Site | 0.44 Acres

2335 Highway 411 NE, Cartersville, GA 30184

Christian Swann
Christian Swann Group
1200 Commerce Dr,Peachtree City, GA 30269
<a href="mailto:christianswann@kw.com">christianswann@kw.com</a>
(770) 412-3126

# Potential Liquor Store Site | 0.44 Acres

\$299,000

0.44 acre parcel currently part of the Motel 6 and conveniently located just off of I-75 on US HWY 411. Approved intended use by the city of White, GA as a liquor store or convenience store or many other commercial uses....

## 2335 Highway 411 NE, Cartersville, GA 30184

0.44 acre parcel currently part of the Motel 6 and conveniently located just off of I-75 on US HWY 411. Approved intended use by the city of White, GA as a liquor store or convenience store or many other commercial uses.