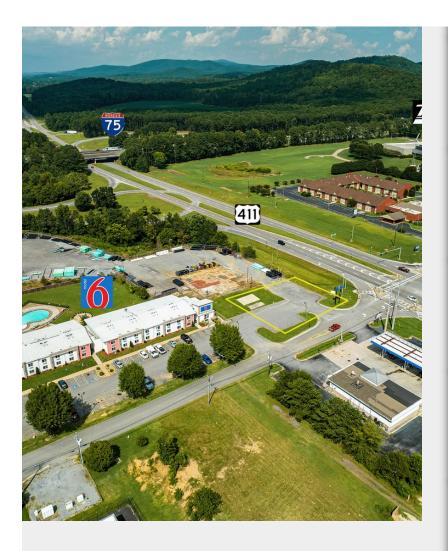

# Potential Liquor Store Site | 0.44 Acres

\$299,000

0.44 acre parcel currently part of the Motel 6 and conveniently located just off of I-75 on US HWY 411. Approved intended use by the city of White, GA as a liquor store or convenience store or many other commercial uses....

## 2335 Highway 411 NE, Cartersville, GA 30184

0.44 acre parcel currently part of the Motel 6 and conveniently located just off of I-75 on US HWY 411. Approved intended use by the city of White, GA as a liquor store or convenience store or many other commercial uses.

| Price:              | \$299,000     |
|---------------------|---------------|
| Property Type:      | Land          |
| Property Subtype:   | Commercial    |
| Proposed Use:       | Commercial    |
| Sale Type:          | Owner User    |
| Total Lot Size:     | 0.44 AC       |
| No. Lots:           | 1             |
| Zoning Description: | C-4           |
| APN / Parcel ID:    | C049 0004 008 |