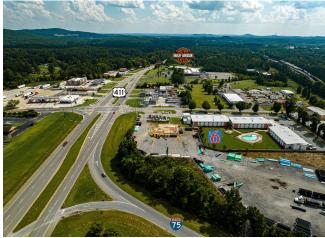

08 |

# Potential Liquor Store Site | 0.44 Acres

\$299,000

0.44 acre parcel currently part of the Motel 6 and conveniently located just off of I-75 on US HWY 411. Approved intended use by the city of White, GA as a liquor store or convenience store or many other commercial uses....

Ideal for QSF, C-store, financial establishment, restaurant, doughnut/coffee shop retail, or any number of commercial and residential uses. Approved intended use as liquor store or convenience store. Strategically located at the entrance of Motel 6 just off of I-75 on US HWY 411....

- Approved intenended use as a liquor store or convenience store
- Strategically located at the entrance of Motel 6 just off of I-75 on US HWY 411
- All utilities run to property
- Opportunity to capitalize on Motel 6 traffic







## 2335 Highway 411 NE, Cartersville, GA 30184

0.44 acre parcel currently part of the Motel 6 and conveniently located just off of I-75 on US HWY 411. Approved intended use by the city of White, GA as a liquor store or convenience store or many other commercial uses.

## **Property Photos**





## **Property Photos**



# POTENTIAL LIQUOR STORE SITE CARTERSVILLE, GA | ±0.38 AC



## **Property Photos**