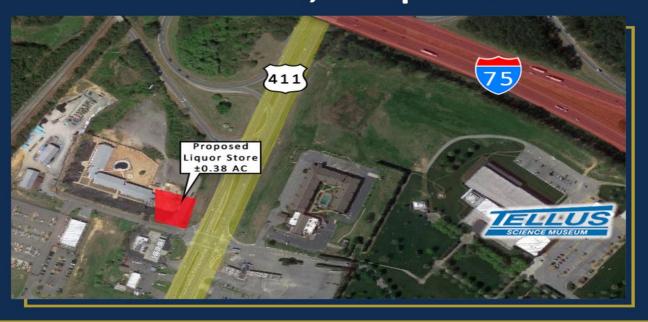

# POTENTIAL LIQUOR STORE SITE CARTERSVILLE, GA | ±0.38 AC

# Potential Liquor Store Site | 0.44 Acres

\$299,000

0.44 acre parcel currently part of the Motel 6 and conveniently located just off of I-75 on US HWY 411. Approved intended use by the city of White, GA as a liquor store or convenience store or many other commercial uses....

## 2335 Highway 411 NE, Cartersville, GA 30184

0.44 acre parcel currently part of the Motel 6 and conveniently located just off of I-75 on US HWY 411. Approved intended use by the city of White, GA as a liquor store or convenience store or many other commercial uses.