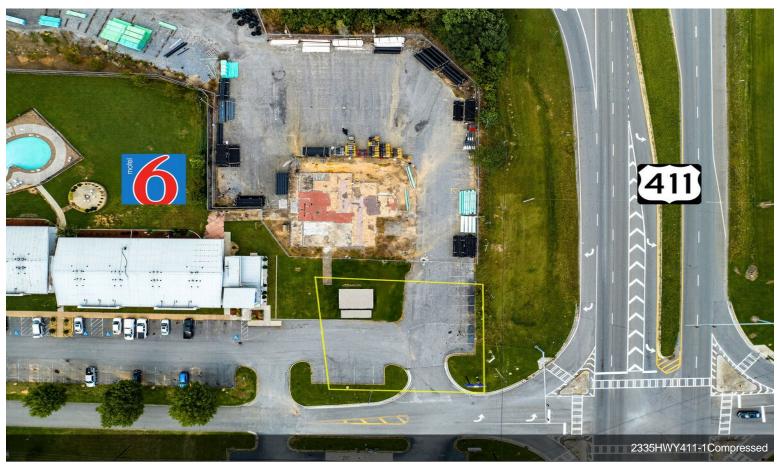

# Potential Liquor Store Site | 0.44 Acres

\$299,000

0.44 acre parcel currently part of the Motel 6 and conveniently located just off of I-75 on US HWY 411. Approved intended use by the city of White, GA as a liquor store or convenience store or many other commercial uses....

Ideal for QSF, C-store, financial establishment, restaurant, doughnut/coffee shop retail, or any number of commercial and residential uses. Approved intended use as liquor store or convenience store. Strategically located at the entrance of Motel 6 just off of I-75 on US HWY 411....

- Approved intenended use as a liquor store or convenience store
- Strategically located at the entrance of Motel 6 just off of I-75 on US HWY 411
- All utilities run to property
- Opportunity to capitalize on Motel 6 traffic