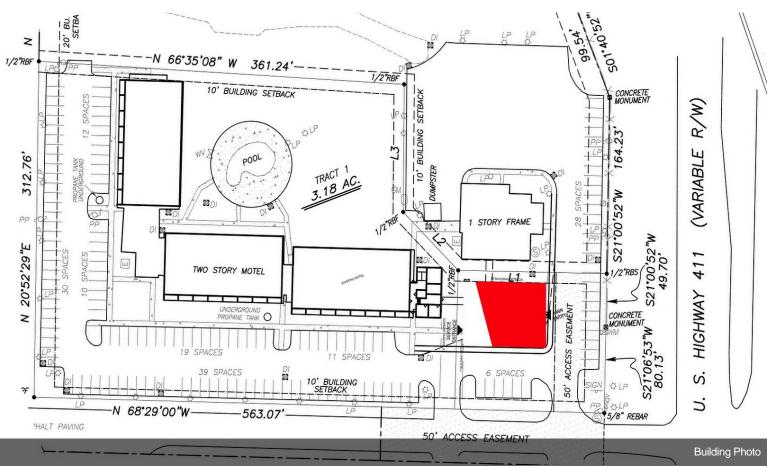

| Price:              | \$299,000     |
|---------------------|---------------|
| Property Type:      | Land          |
| Property Subtype:   | Commercial    |
| Proposed Use:       | Commercial    |
| Sale Type:          | Owner User    |
| Total Lot Size:     | 0.44 AC       |
| No. Lots:           | 1             |
| Zoning Description: | C-4           |
| APN / Parcel ID:    | C049 0004 008 |

# Potential Liquor Store Site | 0.44 Acres

\$299,000

0.44 acre parcel currently part of the Motel 6 and conveniently located just off of I-75 on US HWY 411. Approved intended use by the city of White, GA as a liquor store or convenience store or many other commercial uses....

## 2335 Highway 411 NE, Cartersville, GA 30184

0.44 acre parcel currently part of the Motel 6 and conveniently located just off of I-75 on US HWY 411. Approved intended use by the city of White, GA as a liquor store or convenience store or many other commercial uses.