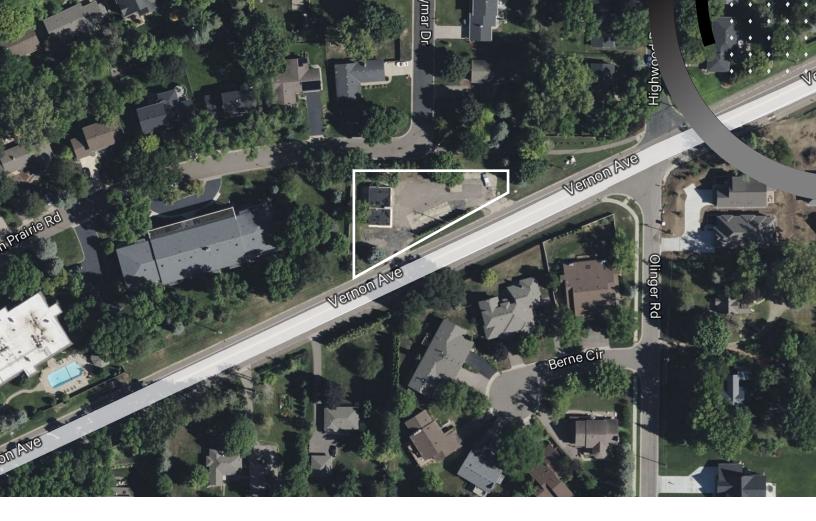

# FOR SALE EDINA REDEVELOPMENT SITE 6016 VERNON AVE S, EDINA MN 55436

#### 6106 VERNON AVE S, EDINA, MN 55436

#### HENNEPIN COUNTY PID

• 05-30-23-11-0009

#### ZONING

PCD-4 (PLANNED COMMERCIAL)