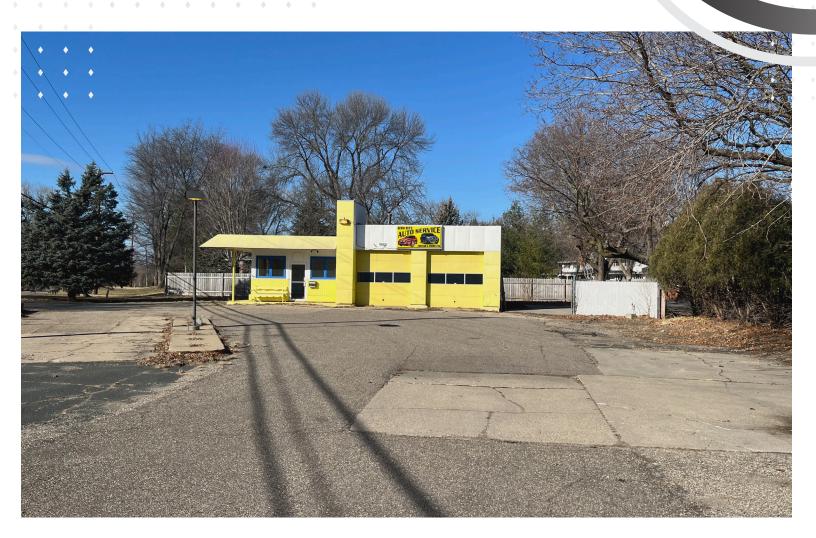

## BUILDING1,456 SF Total

• Two (2) Drive-in Doors

#### Sec. 36-611. Principal uses in PCD-4 subdistrict.

The following are the principal uses permitted in the PCD-4 subdistrict:

- (1) Automobile service centers.
- (2) Carwashes.
- (3) Gas stations.

(Code 1970; Code 1992, § 850.16(5))