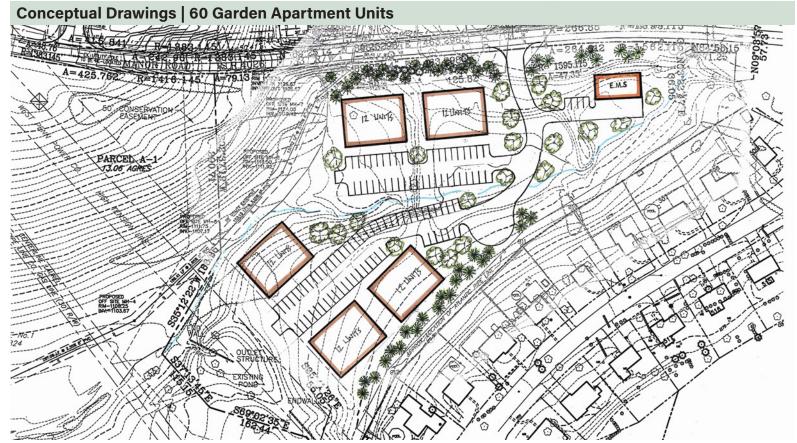

## MANOR ROAD LAND | 7.84 ACRES

Delmont / Murrysville Area

CONTACT

Cathy Tresco ctresco@HannaLWE.com 412.261,2200

- 7.84 acres for development
- Zoned R-3 High Density Residential
- Located conveniently off of Route 22 in Murrysville, Westmoreland County
- 562' of frontage along Manor Road, next to Watson Chevrolet and Tractor Supply
- Conceptual drawings available for any of the following scenarios:
  - Five 12 unit apartment buildings
  - 49 town homes
  - Two 24 unit garden apartment buildings
- Sale Price: \$399,000