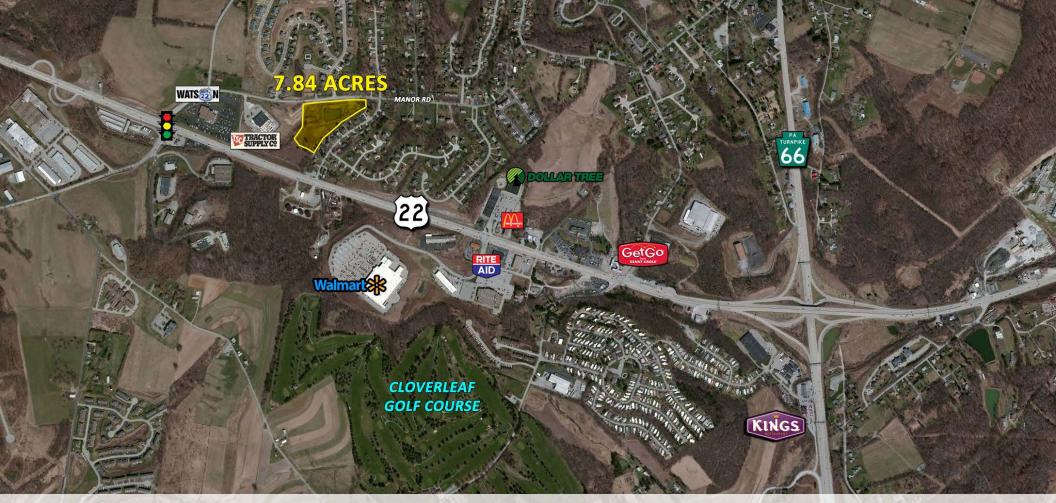

## MANOR ROAD LAND | 7.84 ACRES

Delmont / Murrysville Area

CONTACT

Cathy Tresco ctresco@HannaLWE.com 412.261,2200

- 7.84 acres for development
- Zoned R-3 High Density Residential
- Located conveniently off of Route 22 in Murrysville, Westmoreland County
- 562' of frontage along Manor Road, next to Watson Chevrolet and Tractor Supply
- Conceptual drawings available for any of the following scenarios:
  - Five 12 unit apartment buildings
  - 49 town homes
  - Two 24 unit garden apartment buildings
- Sale Price: \$399,000