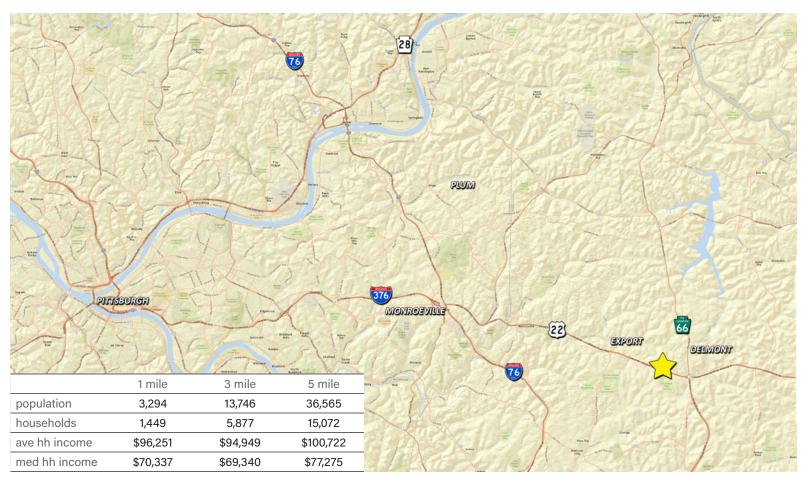

## MANOR ROAD LAND | 7.84 ACRES

Delmont / Murrysville Area

CONTACT

Cathy Tresco ctresco@HannaLWE.com 412.261,2200

- 7.84 acres for development
- Zoned R-3 High Density Residential
- Located conveniently off of Route 22 in Murrysville, Westmoreland County
- 562' of frontage along Manor Road, next to Watson Chevrolet and Tractor Supply
- Conceptual drawings available for any of the following scenarios:
  - Five 12 unit apartment buildings
  - 49 town homes
  - Two 24 unit garden apartment buildings
- Sale Price: \$399,000