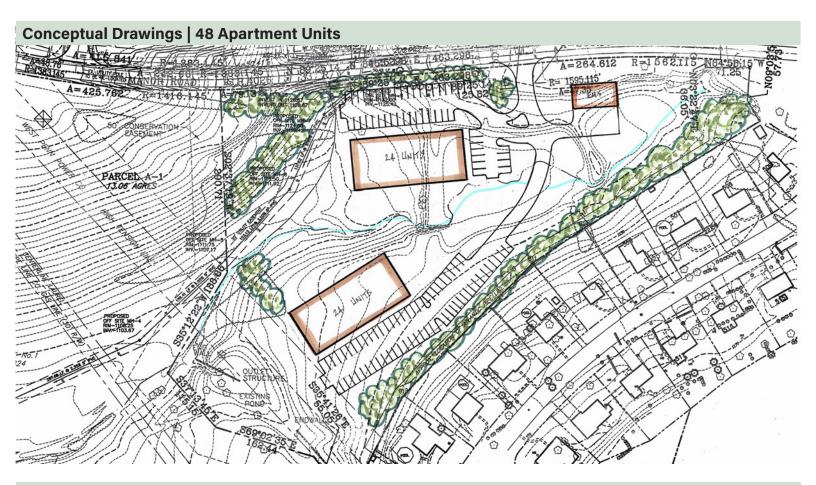

## MANOR ROAD LAND | 7.84 ACRES

Delmont / Murrysville Area

CONTACT

Cathy Tresco ctresco@HannaLWE.com 412.261,2200

- 7.84 acres for development
- Zoned R-3 High Density Residential
- Located conveniently off of Route 22 in Murrysville, Westmoreland County
- 562' of frontage along Manor Road, next to Watson Chevrolet and Tractor Supply
- Conceptual drawings available for any of the following scenarios:
  - Five 12 unit apartment buildings
  - 49 town homes
  - Two 24 unit garden apartment buildings
- Sale Price: \$399,000