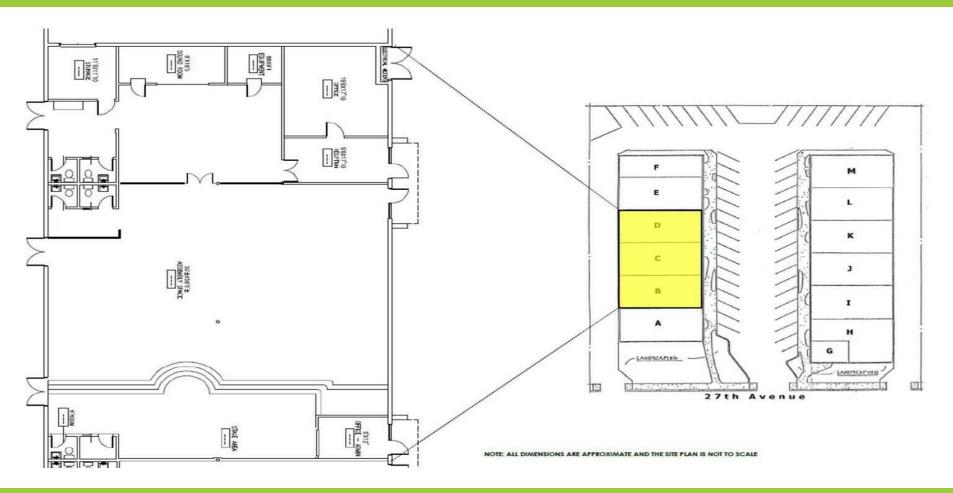

### **AVAILABILITY - SUITE B-D - ±5,400 SF**

- Currently used as a Church w/ Stage Platform

#### \*\*See Floor Plan Attached

- 100% Air-Conditioned
- Reception, Conference/Meeting Room
- Two (2) Offices
- Five (5) Restrooms
- Grade Level Double Door Loading

2150 East Highland Avenue, Suite 207, Phoenix, AZ 85016 // 602.955.3500 // cutlercommercial.com