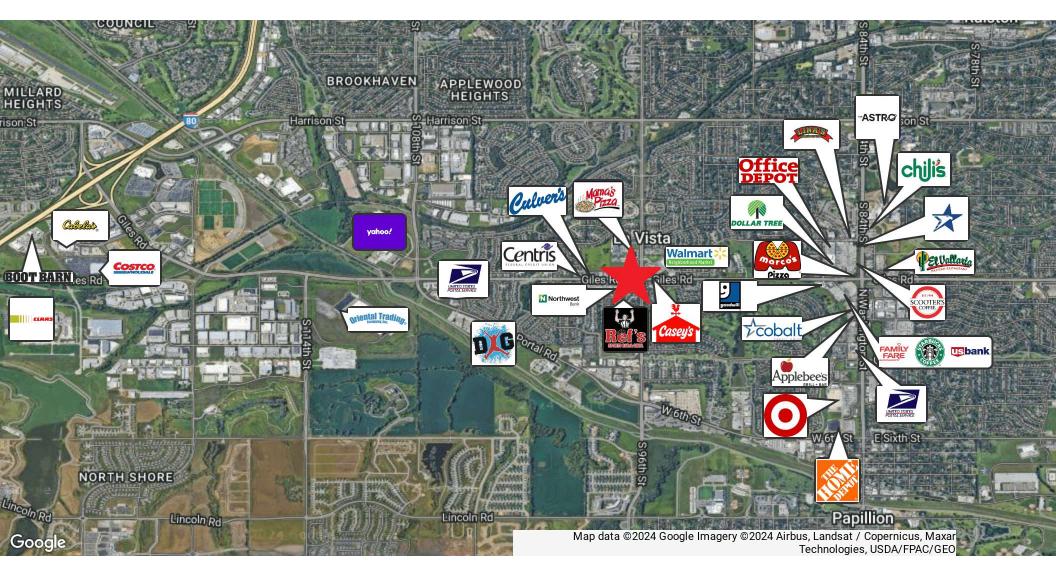

# LOCATION DESCRIPTION

Property is located at 96th & Giles in La Vista. Join the growing area with the Nebraska Multi-Sport Complex, Smash Park, Astro Theatre and more.

| OFFERING SUMMARY |                     |  |  |  |
|------------------|---------------------|--|--|--|
| Available SF:    | 1,162 - 6,533 SF    |  |  |  |
| Lease Rate:      | \$17.00 SF/yr (NNN) |  |  |  |
| NNNs:            | \$6.87 PSF (est.)   |  |  |  |