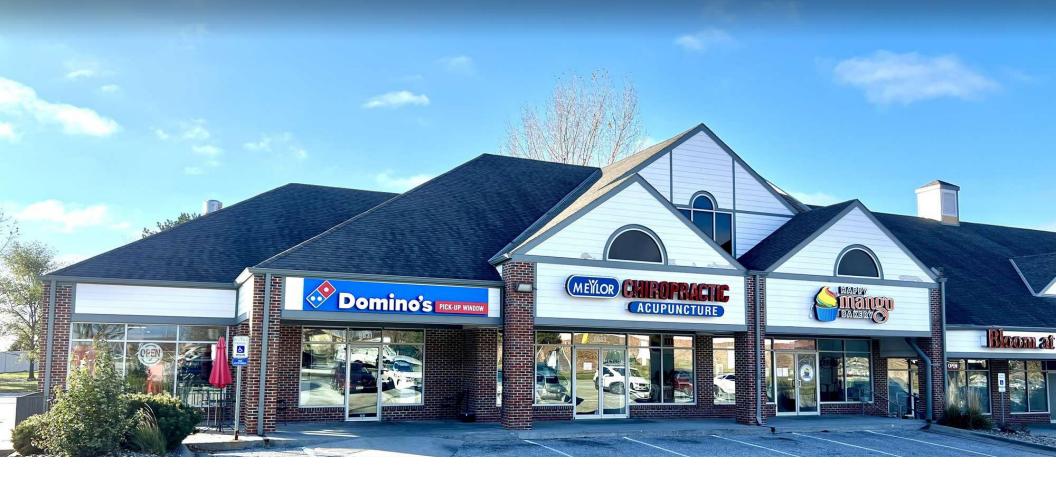

# FOR LEASE - ONE VAL VERDE

9631 GILES ROAD, LA VISTA, NE 68128

**RETAIL** | 1,162 - 6,533 SF | \$17.00 SF/YR (NNN)

# 9631 GILES ROAD, LA VISTA, NE 68128

Retail | 1,162 - 6,533 SF | \$17.00 SF/yr (NNN)

## PROPERTY DESCRIPTION

Strong neighborhood shopping center with space available for lease for a variety of tenants. Mix of local and national tenants.

# **PROPERTY HIGHLIGHTS**

- Drive-thru potential
- Dense residential area
- 96th & Giles: 27,500 VPD
- 1 mile average household income: \$110,555
- Parking: 6:1

# LOCATION DESCRIPTION

Property is located at 96th & Giles in La Vista. Join the growing area with the Nebraska Multi-Sport Complex, Smash Park, Astro Theatre and more.

| OFFERING SUMMARY |                     |  |  |  |
|------------------|---------------------|--|--|--|
| Available SF:    | 1,162 - 6,533 SF    |  |  |  |
| Lease Rate:      | \$17.00 SF/yr (NNN) |  |  |  |
| NNNs:            | \$6.87 PSF (est.)   |  |  |  |