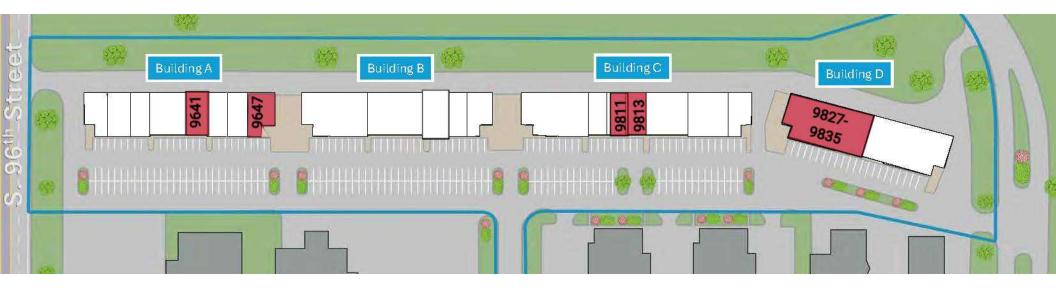

#### **AVAILABLE SPACES**

| SUITE   | SIZE (SF)        | LEASE TYPE | LEASE RATE    |
|---------|------------------|------------|---------------|
| 9641    | 1,162 SF         | NNN        | \$17.00 SF/yr |
| 9647    | 1,468 SF         | NNN        | \$17.00 SF/yr |
| 9811    | 1,178 SF         | NNN        | \$17.00 SF/yr |
| 9813    | 1,168 SF         | NNN        | \$17.00 SF/yr |
| 9827-35 | 2,100 - 6,533 SF | NNN        | \$17.00 SF/yr |

Suite 9641 - 1,162 SF Suite 9641

CONTACT

Jordan Potthoff

jpotthoff@lee-associates.com C 308.765.1822 **Grace Newton** 

gnewton@lee-associates.com C 402.980.0111 Daniel J. Goaley

dgoaley@lee-associates.com C 402.690.0400 **Daniel Dutton** 

Suite 9647 Suite 9647

#### **Daniel Dutton**

Suite 9811 - 1,178 SF Suite 9811

Suite 9813

CONTACT

**Jordan Potthoff** 

jpotthoff@lee-associates.com C 308.765.1822 **Grace Newton** 

gnewton@lee-associates.com C 402.980.0111 Daniel J. Goaley

dgoaley@lee-associates.com C 402.690.0400 **Daniel Dutton** 

Suite 9827-35: 2,100 - 6,533 SF