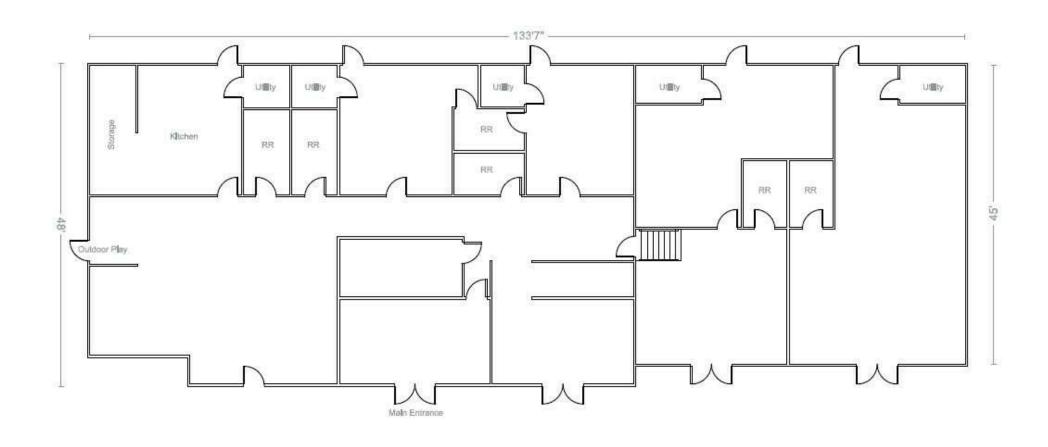

#### **AVAILABLE SPACES**

| SUITE   | SIZE (SF)        | LEASE TYPE | LEASE RATE    |
|---------|------------------|------------|---------------|
| 9641    | 1,162 SF         | NNN        | \$17.00 SF/yr |
| 9647    | 1,468 SF         | NNN        | \$17.00 SF/yr |
| 9811    | 1,178 SF         | NNN        | \$17.00 SF/yr |
| 9813    | 1,168 SF         | NNN        | \$17.00 SF/yr |
| 9827-35 | 2,100 - 6,533 SF | NNN        | \$17.00 SF/yr |