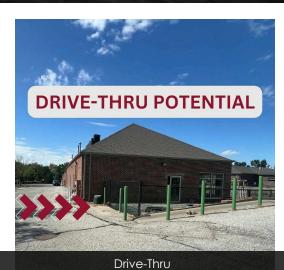

# **PROPERTY HIGHLIGHTS**

- Drive-thru potential
- Dense residential area
- 96th & Giles: 27,500 VPD
- 1 mile average household income: \$110,555
- Parking: 6:1