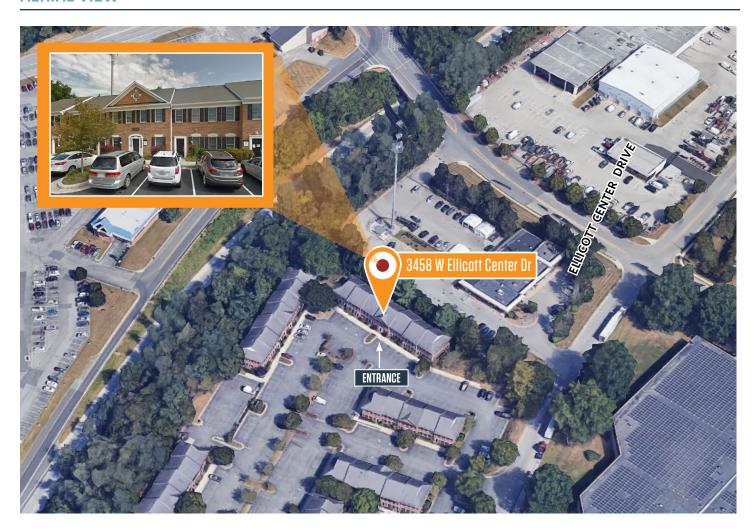

## **PROPERTY HIGHLIGHTS:**

General Office Space Available

• Suite 205: 2,500 square feet available

• Sale Price: \$255 per square foot

• **Rental Rate:** \$25.50 per square foot, net of electric and janitorial

• Stories: Two (2)

• Parking: 40 free surface spaces

• **Zoning:** B-2

• Tenancy: Multi tenancy

• Access: Excellent access to Routes 70, 40, 29 & 100



# 3458 ELLICOTT CENTER DR Ellicott City, MD 21043 I Howard County

#### **AERIAL VIEW**



#### DEMOGRAPHICS | 3 MILE





HOUSEHOLDS 26,843



**MEDIAN** HH INCOME \$142,542



**MEDIAN AGE** 42.4



**DISPOSABLE** \$105,277



## **PHOTOS**













## 3458 ELLICOTT CENTER DR Ellicott City, MD 21043 I Howard County



#### **MARKET AERIAL**



While we have no reason to doubt the accuracy of any of the information supplied, we cannot, and do not, guarantee its accuracy. All information should be independently verified prior to a purchase or lease of the property. We are not responsible for errors, omissions, misuse, or misinterpretation of information contained herein and make no warranty of any kind, express or implied, with respect to the property or any other matters.