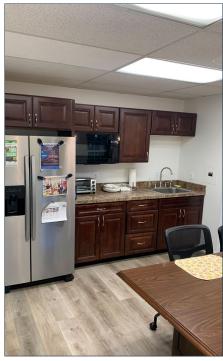

## **PROPERTY HIGHLIGHTS:**

General Office Space Available

• Suite 205: 2,500 square feet available

• Sale Price: \$255 per square foot

• **Rental Rate:** \$25.50 per square foot, net of electric and janitorial

• Stories: Two (2)

• Parking: 40 free surface spaces

• **Zoning:** B-2

• Tenancy: Multi tenancy

• Access: Excellent access to Routes 70, 40, 29 & 100



# 3458 ELLICOTT CENTER DR Ellicott City, MD 21043 I Howard County

#### **AERIAL VIEW**



#### DEMOGRAPHICS | 3 MILE





HOUSEHOLDS 26,843



**MEDIAN** HH INCOME \$142,542



**MEDIAN AGE** 42.4



**DISPOSABLE** \$105,277



## **PHOTOS**













## 3458 ELLICOTT CENTER DR Ellicott City, MD 21043 I Howard County



#### **MARKET AERIAL**



While we have no reason to doubt the accuracy of any of the information supplied, we cannot, and do not, guarantee its accuracy. All information should be independently verified prior to a purchase or lease of the property. We are not responsible for errors, omissions, misuse, or misinterpretation of information contained herein and make no warranty of any kind, express or implied, with respect to the property or any other matters.