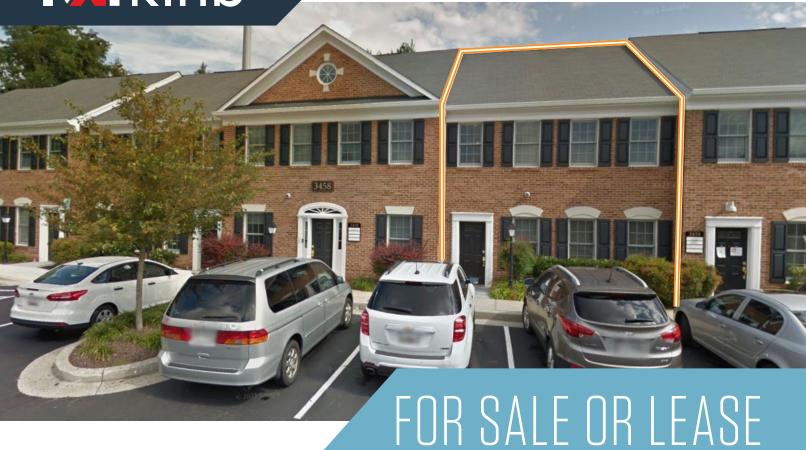

# 3458 ELLICOTT CENTER DR Ellicott City, MD 21043 I Howard County

## **PROPERTY HIGHLIGHTS:**

General Office Space Available

• Suite 205: 2,500 square feet available

• Sale Price: \$255 per square foot

• **Rental Rate:** \$25.50 per square foot, net of electric and janitorial