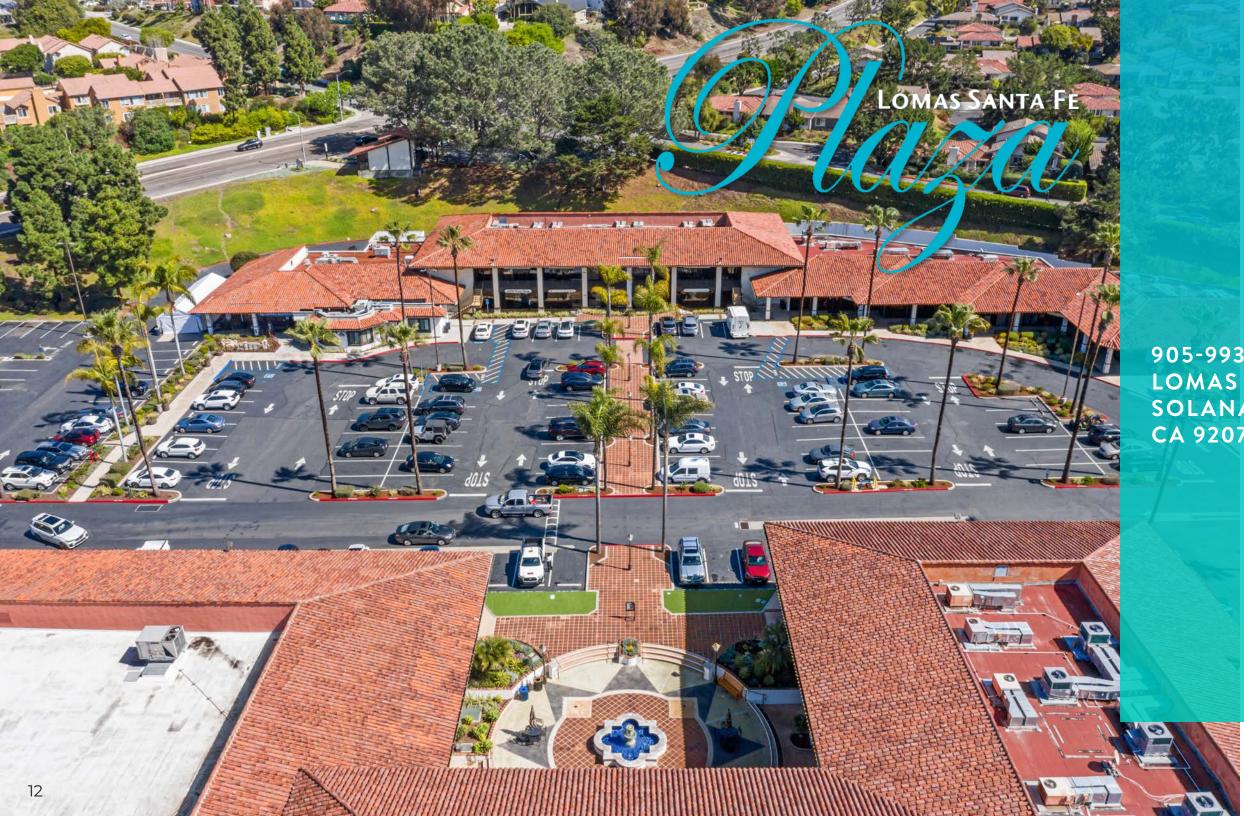

### 905-993 LOMAS SANTA FE DRIVE SOLANA BEACH, CA 92075

- → Approximately ±209,600 SF grocery-anchored center
- $\rightarrow$  Direct access to I-5
- → Average household income figures are extraordinary (\$201,138 within 1 mi radius)
- → Affluent nearby communities include: Solana Beach, Fairbanks Ranch, Rancho Santa Fe and Del Mar