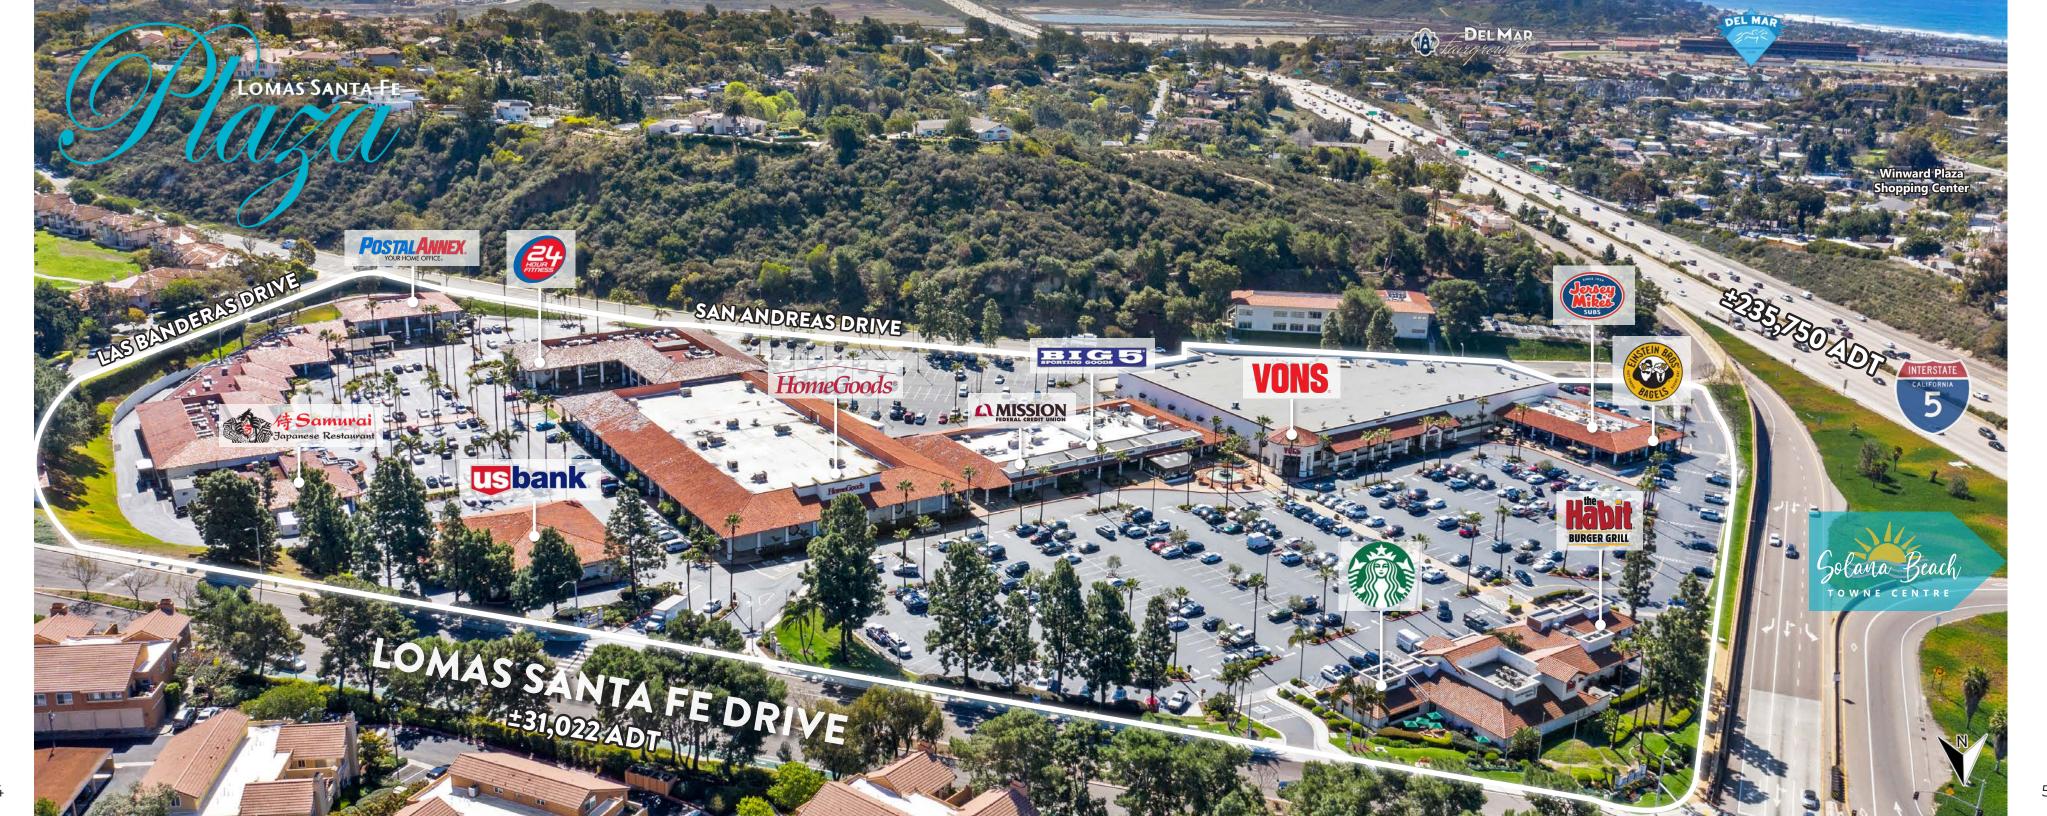

#### LOMAS SANTA FE PLAZA

Traffic Counts

Interstate 5 ±235,750 ADT

Lomas Santa Fe Drive ±31,022 ADT

20

Average HHI

1 Mile: \$201,138 3 Miles: \$191,311 5 Miles: \$197,778

| ANT                        | SF     |
|----------------------------|--------|
| een Affair                 | 1,125  |
| Burger                     | 1,970  |
| ABLE SUMMER 2025           | 2,000  |
| Mike's Subs                | 1,291  |
| Santa Fe Cleaners          | 1,633  |
| mos Mexican Food           | 1,221  |
| mel Fine Jewelers          | 1,221  |
|                            | 49,895 |
| ational Bank               | 5,543  |
| cks                        | 1,135  |
| f America                  | 4,766  |
| ova                        | 2,420  |
| porting Goods              | 9,761  |
| Federal Credit Union       | 1,732  |
| ime Shop                   | 1,531  |
| Goods                      | 30,000 |
| Fabrics                    | 13,926 |
| ık                         | 6,286  |
| Santa Fe Veterinary        | 2,054  |
| . Salon                    | 1,211  |
| nteriors                   | 2,040  |
| Group                      | 5,150  |
| ur Fitness                 | 8,355  |
| Consulting                 | 2,635  |
| Beach Family Optometry     | 1,043  |
| Country - The Varsity Room | 1,034  |
| Performance Care           | 1,301  |
| Coast Repertory Theatre    | 2,157  |
|                            |        |

| SUITE  | TENANT                        | SF    |
|--------|-------------------------------|-------|
| 979    | Samurai Restaurant            | 4,816 |
| 981A-B | Gaspar Physical Therapy       | 2,748 |
| 981C   | U.S. Taekwando Center         | 1,093 |
| 981D   | AVAILABLE                     | 1,120 |
| 981E   | AVAILABLE                     | 1,113 |
| 981F-G | AVAILABLE                     | 2,688 |
| 983A-B | Arthur Murray Dance Studio    | 2,588 |
| 983C   | Premier Medical Wellness      | 1,093 |
| 983D   | AVAILABLE                     | 1,108 |
| 983E   | Lash Bar                      | 1,108 |
| 983F   | AVAILABLE                     | 1,128 |
| 983G   | Cosme Search                  | 1,593 |
| 985A-C | Craftsman Revival Furnishings | 4,239 |
| 985D-E | North Coast Repertory Theatre | 2,224 |
| 987A   | H&R Block                     | 1,537 |
| 987B-D | North Coast Repertory Theatre | 6,162 |
| 989    | AVAILABLE                     | 485   |
| 991A   | Synapse Advanced Audiology    | 1,000 |
| 991B   | Glamour Nails                 | 990   |
| 991C   | Postal Annex                  | 1,034 |
| 991D   | Float North County            | 1,514 |
| 993A   | Hanley Construction           | 537   |
| 993B   | Apartment Realty Group        | 505   |
| 993C   | AVAILABLE                     | 604   |
| 993D   | Salon LG                      | 604   |
| 993E   | Natural Medical Aesthetics    | 505   |
| 993F   | State Farm Insurance          | 537   |
| 993G   | Flanagan Educational Services | 649   |