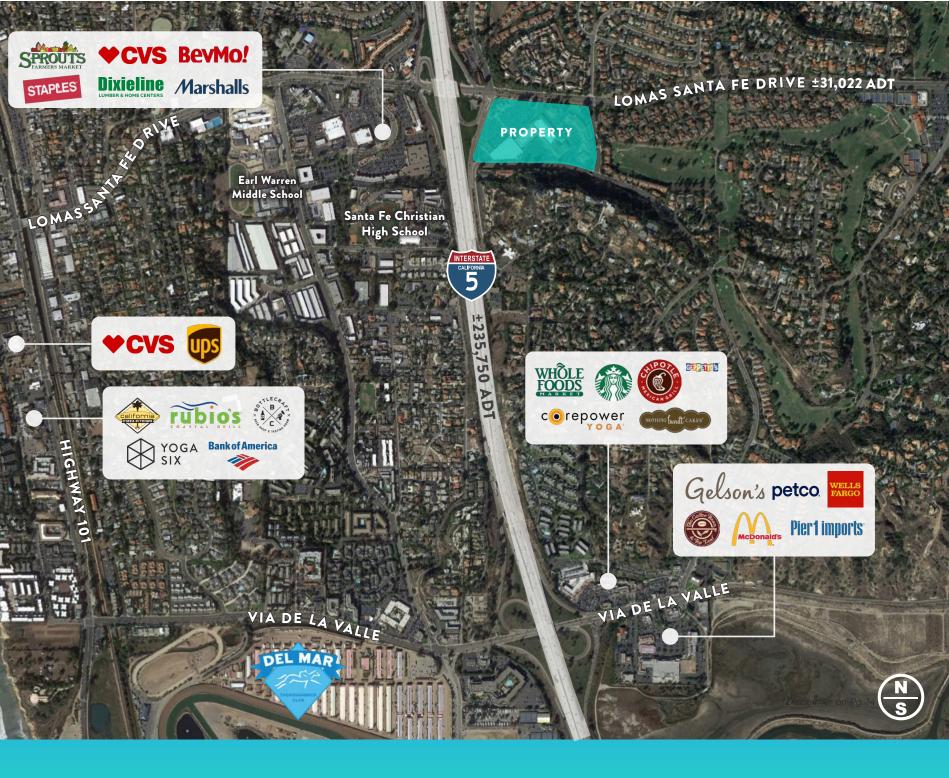

#### LOMAS SANTA FE PLAZA

Traffic Counts

Interstate 5 ±235,750 ADT

Lomas Santa Fe Drive ±31,022 ADT

20

Average HHI

1 Mile: \$201,138 3 Miles: \$191,311 5 Miles: \$197,778