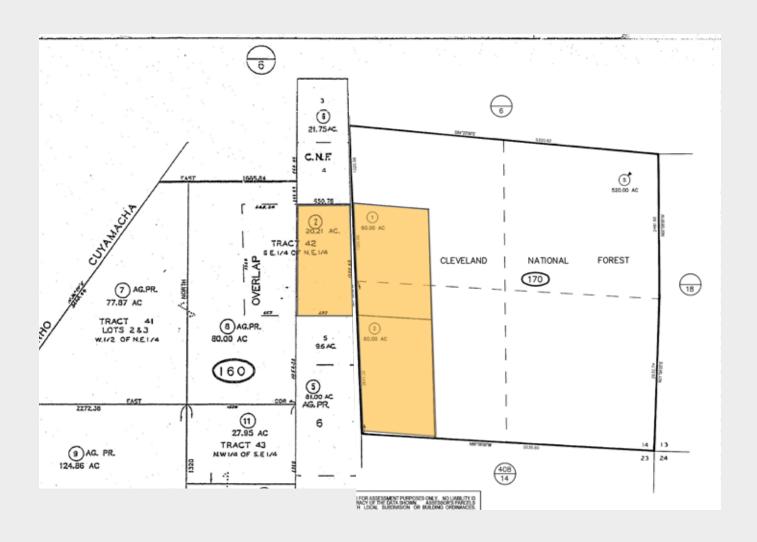

## **PARCEL MAPS**

### **PROPERTY HIGHLIGHTS**

COUNTY

140.21

**ACRES** 

SAN DIEGO 6,107,546

THREE

407-160-02-00 407-170-01-00 407-170-02-00