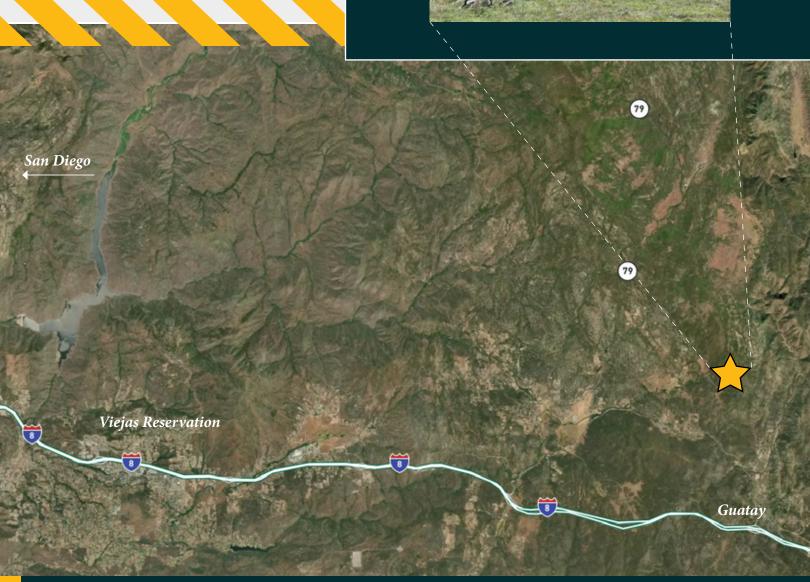

# "MINUTES TO INTERSTATE 8"

140.21 Acres

Access from Guatay

50 - miles to Downtown San Diego

11 - miles to the Viejas Reservation