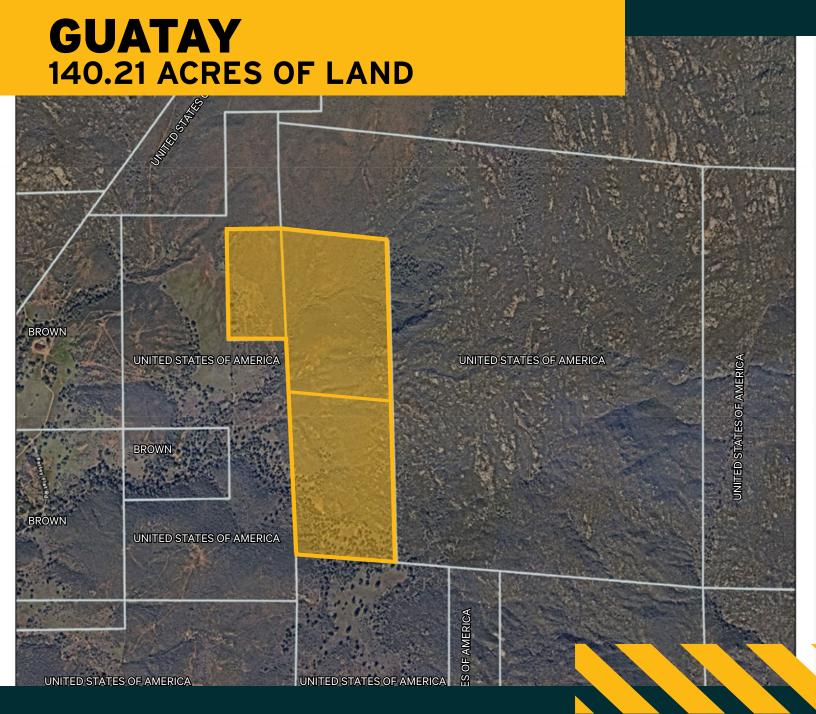

### **PROPERTY HIGHLIGHTS**

COUNTY

140.21

**ACRES** 

SAN DIEGO 6,107,546

THREE

407-160-02-00 407-170-01-00 407-170-02-00

## **PARCEL MAPS**