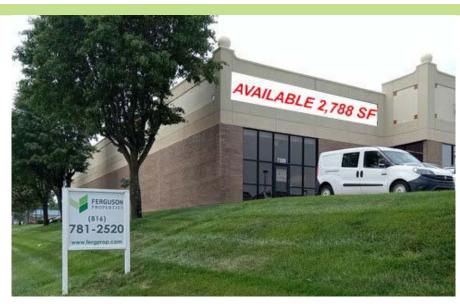

#### **SIZE & AVAILABILITY:**

- 825 2,788 SF Available
- Up to 2 Pad Sites 1.29 Acres
- Call for Pricing