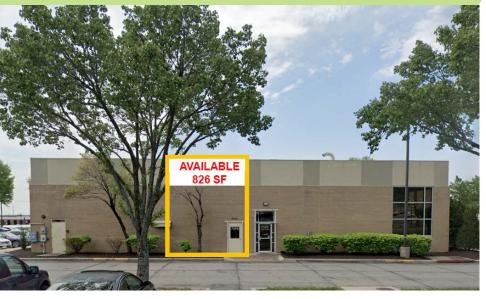

#### **SIZE & AVAILABILITY:**

- 825 2,788 SF Available
- Up to 2 Pad Sites 1.29 Acres
- Call for Pricing