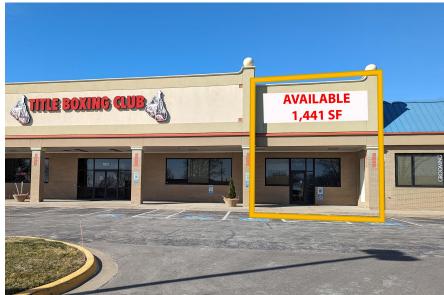

#### **SIZE & AVAILABILITY:**

- 825 2,788 SF Available
- Up to 2 Pad Sites 1.29 Acres
- Call for Pricing