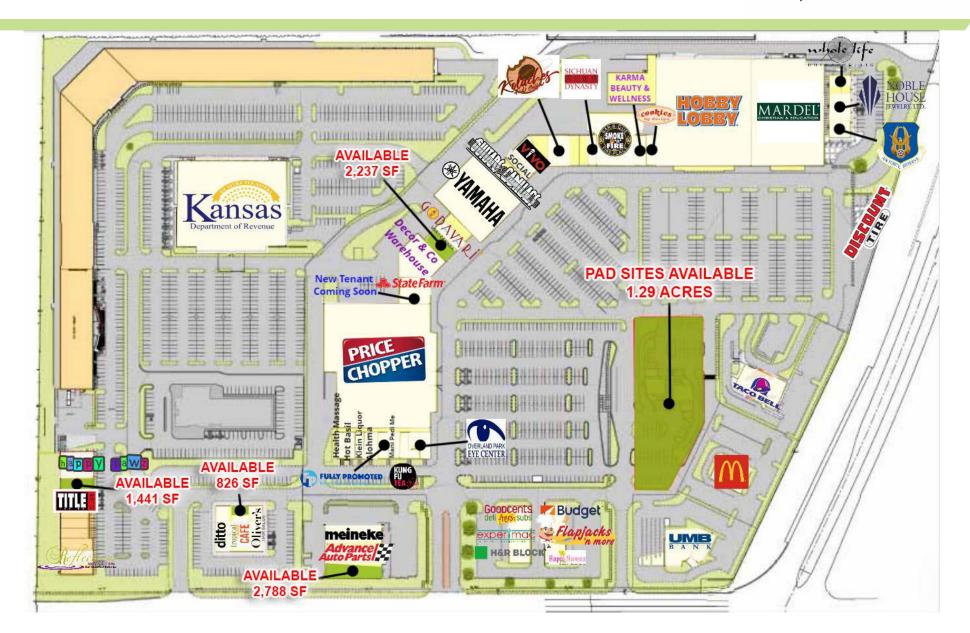

Rosana Square Shopping Center | 7200 W 119th St, Overland Park, KS

#### **SIZE & AVAILABILITY:**

- 825 2,788 SF Available
- Up to 2 Pad Sites 1.29 Acres
- Call for Pricing

#### **DESCRIPTION:**

- Anchored by Price Chopper & Hobby Lobby
- Nearby national retailers include: Walmart, Target, Kohls, Best Buy, PetsMart & Old Navy
- NEW Whole Foods across the street
- Multiple access points with traffic lights at entrances
- Traffic counts at the Intersection of 119th & Metcalf are over 84,000 VPD!
- Drive-Thru pad site available
- Ample Parking