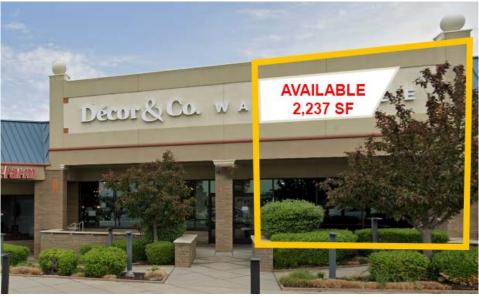

Rosana Square Shopping Center | 7200 W 119th St, Overland Park, KS

#### **SIZE & AVAILABILITY:**

- 825 2,788 SF Available
- Up to 2 Pad Sites 1.29 Acres
- Call for Pricing

#### **DESCRIPTION:**

- Anchored by Price Chopper & Hobby Lobby
- Nearby national retailers include: Walmart, Target, Kohls, Best Buy, PetsMart & Old Navy
- NEW Whole Foods across the street
- Multiple access points with traffic lights at entrances
- Traffic counts at the Intersection of 119th & Metcalf are over 84,000 VPD!
- Drive-Thru pad site available
- Ample Parking