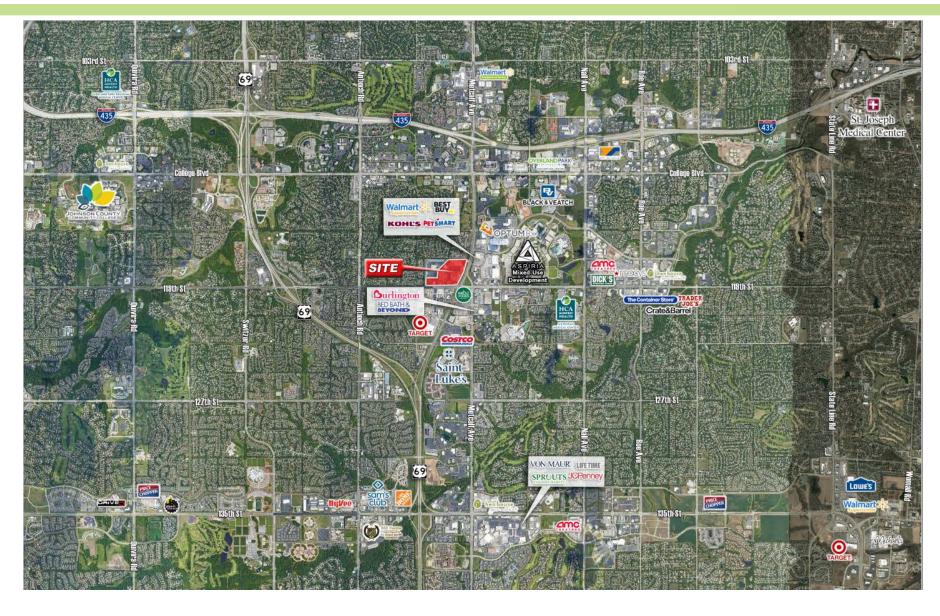

#### **DESCRIPTION:**

- Anchored by Price Chopper & Hobby Lobby
- Nearby national retailers include: Walmart, Target, Kohls, Best Buy, PetsMart & Old Navy
- NEW Whole Foods across the street
- Multiple access points with traffic lights at entrances
- Traffic counts at the Intersection of 119th & Metcalf are over 84,000 VPD!
- Drive-Thru pad site available
- Ample Parking

Major Retail Corridor @ 119th & Metcalf!

Contact us today.

Rosana Square Shopping Center | 7200 W 119th St, Overland Park, KS

| DEMOGRAPHICS:      | 1 Mile    | 3 Miles   | 5 Miles   |
|--------------------|-----------|-----------|-----------|
| 2023 Population    | 8,506     | 88,239    | 243,074   |
| Daytime Population | 20,892    | 132,407   | 244,237   |
| Average HH Income  | \$122,359 | \$164,303 | \$159,855 |
| Total Households   | 4,230     | 39,614    | 103,726   |