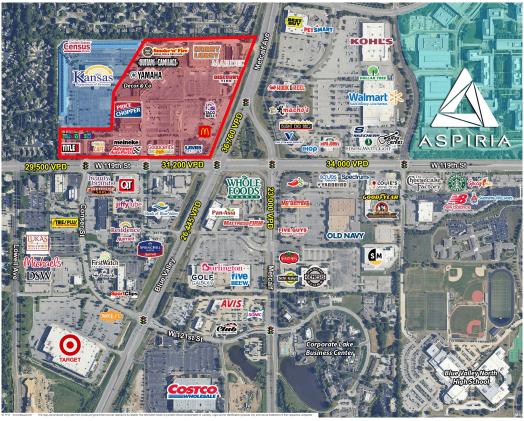

#### **DESCRIPTION:**

- Anchored by Price Chopper & Hobby Lobby
- Nearby national retailers include: Walmart, Target, Kohls, Best Buy, PetsMart & Old Navy
- NEW Whole Foods across the street
- Multiple access points with traffic lights at entrances
- Traffic counts at the Intersection of 119th & Metcalf are over 84,000 VPD!
- Drive-Thru pad site available
- Ample Parking

Major Retail Corridor @ 119th & Metcalf!

Contact us today.

Rosana Square Shopping Center | 7200 W 119th St, Overland Park, KS

| DEMOGRAPHICS:      | 1 Mile    | 3 Miles   | 5 Miles   |
|--------------------|-----------|-----------|-----------|
| 2023 Population    | 8,506     | 88,239    | 243,074   |
| Daytime Population | 20,892    | 132,407   | 244,237   |
| Average HH Income  | \$122,359 | \$164,303 | \$159,855 |
| Total Households   | 4,230     | 39,614    | 103,726   |