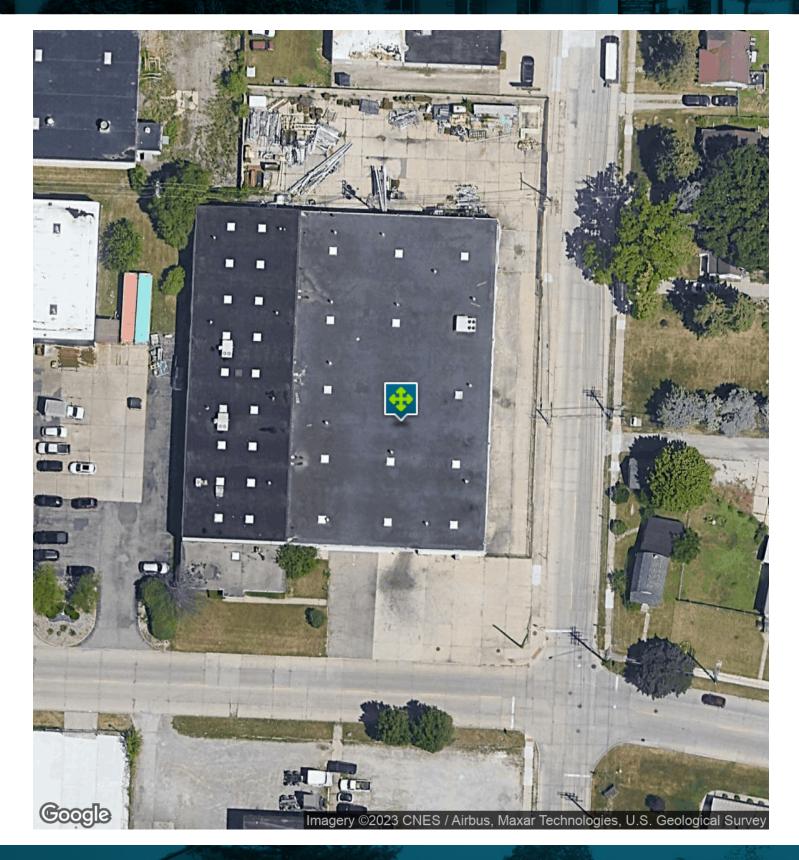

#### **PROPERTY OVERVIEW**

35,600 sf with 4,200 sf of office. 15'-20' clear, 100% fire sprinklered. Double interior truckwell and three (3) - 12'x14' grade level doors. 480 volt/1000 amp, buss duct, airlines, and infered and tube radiant heat. Fenced lot for parking or storage. 1,100 sf breakroom/mezzanine included in total square footage.

# **INDUSTRIAL DETAILS**

| Property Type:InclustrialBuilding Size:35,600 SFMezzanine SF:\$2,314,000Occupancy:30-60 DaysZoning:Lt Inclustrial Hub ZoneLot Size:1.18 AcresParking Spaces:50Fenced Yard:YesYear Built / Renovated:1963 / 1965Construction Type:Block/BrickClear Height:15' - 20'Overhead Doors:(3) - 12' x 14'Truckwells/Docks:(2) InteriorCranes:NonePower:480 Volt   1,000 AMPBuss Duct:YesAir Conditioning:Office & 11,000 SF of ShopHeat Type:Gas Unit, Infrared Tube TypeLighting:FluorescentSprinklers:100%Taxes:\$17,978.38                                                                                                                                                                                                                                                                                            |                         |                              |  |
|-----------------------------------------------------------------------------------------------------------------------------------------------------------------------------------------------------------------------------------------------------------------------------------------------------------------------------------------------------------------------------------------------------------------------------------------------------------------------------------------------------------------------------------------------------------------------------------------------------------------------------------------------------------------------------------------------------------------------------------------------------------------------------------------------------------------|-------------------------|------------------------------|--|
| Mezzanine SF:         \$2,314,000           Occupancy:         30-60 Days           Zoning:         Lt Industrial Hub Zone           Lot Size:         1.18 Acres           Parking Spaces:         50           Fenced Yard:         Yes           Year Built / Renovated:         1963 / 1965           Construction Type:         Block/Brick           Clear Height:         15' - 20'           Overhead Doors:         (3) - 12' x 14'           Truckwells/Docks:         (2) Interior           Cranes:         None           Power:         480 Volt   1,000 AMP           Buss Duct:         Yes           Air Conditioning:         Office & 11,000 SF of Shop           Heat Type:         Gas Unit, Infrared Tube Type           Lighting:         Fluorescent           Sprinklers:         100% | Property Type:          | Industrial                   |  |
| Occupancy:30-60 DaysZoning:Lt Industrial Hub ZoneLot Size:1.18 AcresParking Spaces:50Fenced Yard:YesYear Built / Renovated:1963 / 1965Construction Type:Block/BrickClear Height:15' - 20'Overhead Doors:(3) - 12' x 14'Truckwells/Docks:(2) InteriorCranes:NonePower:480 Volt   1,000 AMPBuss Duct:YesAir Conditioning:Office & 11,000 SF of ShopHeat Type:Gas Unit, Infrared Tube TypeLighting:FluorescentSprinklers:100%                                                                                                                                                                                                                                                                                                                                                                                      | Building Size:          | 35,600 SF                    |  |
| Zoning: Lot Size: 1.18 Acres  Parking Spaces: 50  Fenced Yard: Yes  Year Built / Renovated: 1963 / 1965  Construction Type: Block/Brick  Clear Height: 15' - 20'  Overhead Doors: (3) - 12' x 14'  Truckwells/Docks: (2) Interior  Cranes: None  Power: 480 Volt   1,000 AMP  Buss Duct: Yes  Air Conditioning: Office & 11,000 SF of Shop  Heat Type: Lighting: Fluorescent Sprinklers: 100%                                                                                                                                                                                                                                                                                                                                                                                                                   | Mezzanine SF:           | \$2,314,000                  |  |
| Lot Size:  Parking Spaces:  50  Fenced Yard:  Yes  Year Built / Renovated:  1963 / 1965  Construction Type:  Block/Brick  Clear Height:  15' - 20'  Overhead Doors:  (3) - 12' x 14'  Truckwells/Docks:  (2) Interior  Cranes:  None  Power:  480 Volt   1,000 AMP  Buss Duct:  Yes  Air Conditioning:  Office & 11,000 SF of Shop  Heat Type:  Lighting:  Fluorescent  Sprinklers:  100%                                                                                                                                                                                                                                                                                                                                                                                                                       | Occupancy:              | 30-60 Days                   |  |
| Parking Spaces:  Fenced Yard:  Yes  Year Built / Renovated:  Construction Type:  Block/Brick  Clear Height:  15' - 20'  Overhead Doors:  (3) - 12' x 14'  Truckwells/Docks:  (2) Interior  Cranes:  None  Power:  480 Volt   1,000 AMP  Buss Duct:  Yes  Air Conditioning:  Office & 11,000 SF of Shop  Heat Type:  Lighting:  Fluorescent  Sprinklers:  100%                                                                                                                                                                                                                                                                                                                                                                                                                                                   | Zoning:                 | Lt Industrial Hub Zone       |  |
| Fenced Yard: Year Built / Renovated: 1963 / 1965  Construction Type: Block/Brick  Clear Height: 15' - 20'  Overhead Doors: (3) - 12' x 14'  Truckwells/Docks: (2) Interior  Cranes: None  Power: 480 Volt   1,000 AMP  Buss Duct: Yes  Air Conditioning: Office & 11,000 SF of Shop  Heat Type: Lighting: Fluorescent  Sprinklers: 100%                                                                                                                                                                                                                                                                                                                                                                                                                                                                         | Lot Size:               | 1.18 Acres                   |  |
| Year Built / Renovated:  Construction Type:  Block/Brick  Clear Height:  15' - 20'  Overhead Doors:  (3) - 12' x 14'  Truckwells/Docks:  (2) Interior  Cranes:  None  Power:  480 Volt   1,000 AMP  Buss Duct:  Yes  Air Conditioning:  Office & 11,000 SF of Shop  Heat Type:  Lighting:  Sprinklers:  100%                                                                                                                                                                                                                                                                                                                                                                                                                                                                                                    | Parking Spaces:         | 50                           |  |
| Construction Type:  Block/Brick  Clear Height:  15' - 20'  Overhead Doors:  (3) - 12' x 14'  Truckwells/Docks:  (2) Interior  Cranes:  None  Power:  480 Volt   1,000 AMP  Buss Duct:  Yes  Air Conditioning:  Office & 11,000 SF of Shop  Heat Type:  Lighting:  Fluorescent  Sprinklers:  100%                                                                                                                                                                                                                                                                                                                                                                                                                                                                                                                | Fenced Yard:            | Yes                          |  |
| Clear Height:  Overhead Doors:  (3) - 12' x 14'  Truckwells/Docks:  (2) Interior  Cranes:  None  Power:  480 Volt   1,000 AMP  Buss Duct:  Yes  Air Conditioning:  Office & 11,000 SF of Shop  Heat Type:  Lighting:  Fluorescent  Sprinklers:  100%                                                                                                                                                                                                                                                                                                                                                                                                                                                                                                                                                            | Year Built / Renovated: | 1963 / 1965                  |  |
| Overhead Doors: (3) - 12' x 14'  Truckwells/Docks: (2) Interior  Cranes: None  Power: 480 Volt   1,000 AMP  Buss Duct: Yes  Air Conditioning: Office & 11,000 SF of Shop  Heat Type: Gas Unit, Infrared Tube Type  Lighting: Fluorescent  Sprinklers: 100%                                                                                                                                                                                                                                                                                                                                                                                                                                                                                                                                                      | Construction Type:      | Block/Brick                  |  |
| Truckwells/Docks:  (2) Interior  Cranes:  None  Power:  480 Volt   1,000 AMP  Buss Duct:  Yes  Air Conditioning:  Office & 11,000 SF of Shop  Heat Type:  Gas Unit, Infrared Tube Type  Lighting:  Fluorescent  Sprinklers:  100%                                                                                                                                                                                                                                                                                                                                                                                                                                                                                                                                                                               | Clear Height:           | 15' - 20'                    |  |
| Cranes:  None  Power:  480 Volt   1,000 AMP  Buss Duct:  Yes  Air Conditioning:  Office & 11,000 SF of Shop  Heat Type:  Gas Unit, Infrared Tube Type  Lighting:  Fluorescent  Sprinklers:  100%                                                                                                                                                                                                                                                                                                                                                                                                                                                                                                                                                                                                                | Overhead Doors:         | (3) - 12' x 14'              |  |
| Power: 480 Volt   1,000 AMP  Buss Duct: Yes  Air Conditioning: Office & 11,000 SF of Shop  Heat Type: Gas Unit, Infrared Tube Type  Lighting: Fluorescent  Sprinklers: 100%                                                                                                                                                                                                                                                                                                                                                                                                                                                                                                                                                                                                                                     | Truckwells/Docks:       | (2) Interior                 |  |
| Buss Duct:  Air Conditioning:  Office & 11,000 SF of Shop  Heat Type:  Gas Unit, Infrared Tube Type  Lighting:  Fluorescent  Sprinklers:  100%                                                                                                                                                                                                                                                                                                                                                                                                                                                                                                                                                                                                                                                                  | Cranes:                 | None                         |  |
| Air Conditioning:Office & 11,000 SF of ShopHeat Type:Gas Unit, Infrared Tube TypeLighting:FluorescentSprinklers:100%                                                                                                                                                                                                                                                                                                                                                                                                                                                                                                                                                                                                                                                                                            | Power:                  | 480 Volt   1,000 AMP         |  |
| Heat Type:  Lighting:  Sprinklers:  Gas Unit, Infrared Tube Type  Fluorescent  100%                                                                                                                                                                                                                                                                                                                                                                                                                                                                                                                                                                                                                                                                                                                             | Buss Duct:              | Yes                          |  |
| Lighting: Fluorescent  Sprinklers: 100%                                                                                                                                                                                                                                                                                                                                                                                                                                                                                                                                                                                                                                                                                                                                                                         | Air Conditioning:       | Office & 11,000 SF of Shop   |  |
| Sprinklers: 100%                                                                                                                                                                                                                                                                                                                                                                                                                                                                                                                                                                                                                                                                                                                                                                                                | Heat Type:              | Gas Unit, Infrared Tube Type |  |
| •                                                                                                                                                                                                                                                                                                                                                                                                                                                                                                                                                                                                                                                                                                                                                                                                               | Lighting:               | Fluorescent                  |  |
| Taxes: \$17,978.38                                                                                                                                                                                                                                                                                                                                                                                                                                                                                                                                                                                                                                                                                                                                                                                              | Sprinklers:             | 100%                         |  |
|                                                                                                                                                                                                                                                                                                                                                                                                                                                                                                                                                                                                                                                                                                                                                                                                                 | Taxes:                  | \$17,978.38                  |  |