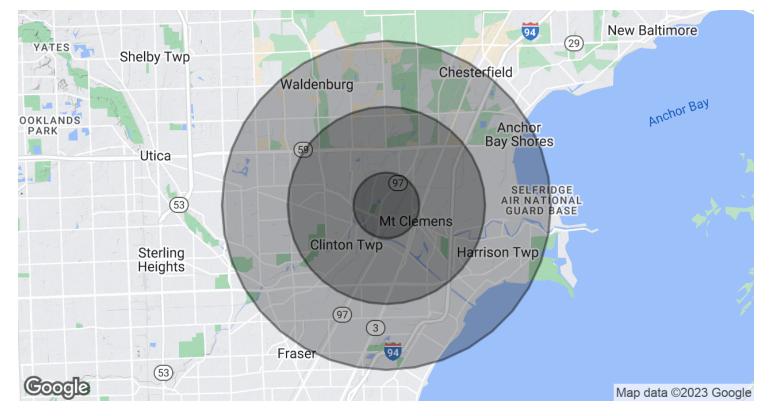

# **DEMOGRAPHICS MAP & REPORT**

| POPULATION           | 1 MILE   | 3 MILES   | 5 MILES   |
|----------------------|----------|-----------|-----------|
| Total Population     | 10,832   | 86,344    | 228,108   |
| Average Age          | 35.1     | 39.2      | 39.1      |
| Average Age (Male)   | 33.2     | 37.9      | 37.6      |
| Average Age (Female) | 38.6     | 40.2      | 40.1      |
| HOUSEHOLDS & INCOME  | 1 MILE   | 3 MILES   | 5 MILES   |
| Total Households     | 3,961    | 35,516    | 93,109    |
| # of Persons per HH  | 2.7      | 2.4       | 2.4       |
| Average HH Income    | \$56,833 | \$61,665  | \$64,906  |
| Average House Value  |          | \$142,254 | \$167,454 |

<sup>\*</sup> Demographic data derived from 2020 ACS - US Census