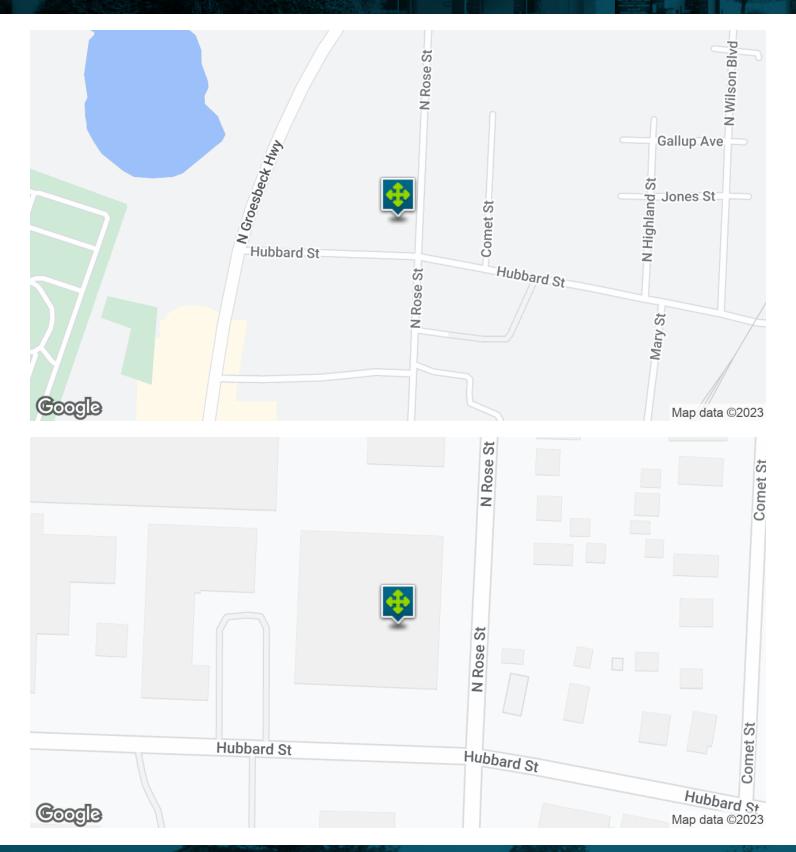

### **LOCATION OVERVIEW**

Located just East of Groesbeck Hwy and North of Cass Avenue.