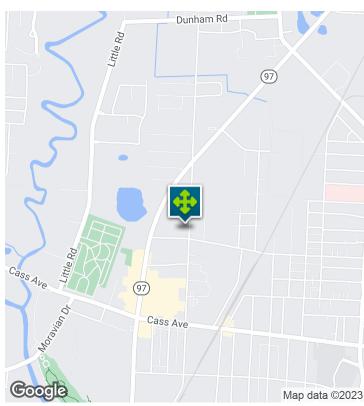

### **LOCATION OVERVIEW**

Located just East of Groesbeck Hwy and North of Cass Avenue.

# **DEMOGRAPHICS MAP & REPORT**

| POPULATION           | 1 MILE   | 3 MILES   | 5 MILES   |
|----------------------|----------|-----------|-----------|
| Total Population     | 10,832   | 86,344    | 228,108   |
| Average Age          | 35.1     | 39.2      | 39.1      |
| Average Age (Male)   | 33.2     | 37.9      | 37.6      |
| Average Age (Female) | 38.6     | 40.2      | 40.1      |
| HOUSEHOLDS & INCOME  | 1 MILE   | 3 MILES   | 5 MILES   |
| Total Households     | 3,961    | 35,516    | 93,109    |
| # of Persons per HH  | 2.7      | 2.4       | 2.4       |
| Average HH Income    | \$56,833 | \$61,665  | \$64,906  |
| Average House Value  |          | \$142,254 | \$167,454 |