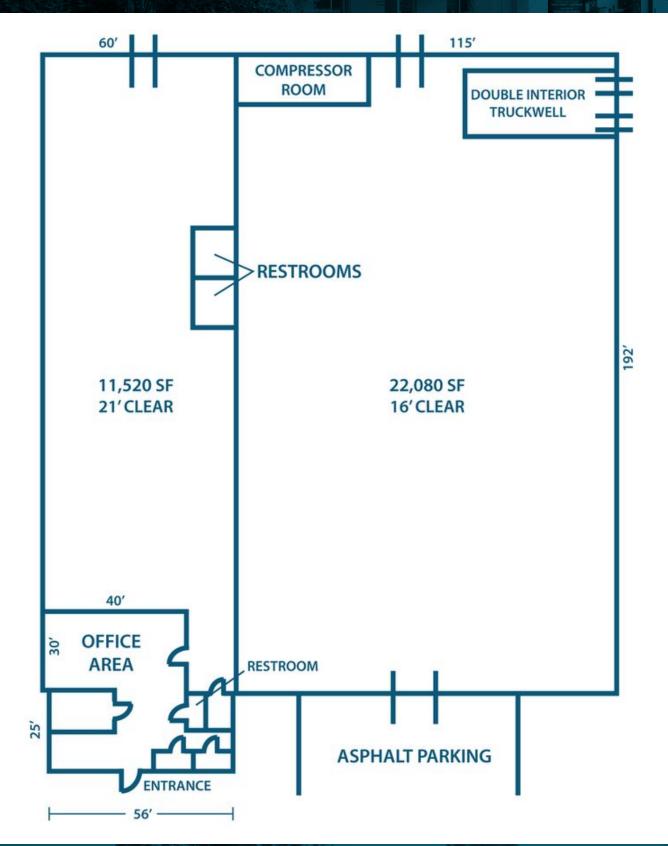

#### **PROPERTY OVERVIEW**

35,600 sf with 4,200 sf of office. 15'-20' clear, 100% fire sprinklered. Double interior truckwell and three (3) - 12'x14' grade level doors. 480 volt/1000 amp, buss duct, airlines, and infered and tube radiant heat. Fenced lot for parking or storage. 1,100 sf breakroom/mezzanine included in total square footage.

# **INDUSTRIAL DETAILS**

| Property Type:InclustrialBuilding Size:35,600 SFMezzanine SF:\$2,314,000Occupancy:30-60 DaysZoning:Lt Inclustrial Hub ZoneLot Size:1.18 AcresParking Spaces:50Fenced Yard:YesYear Built / Renovated:1963 / 1965Construction Type:Block/BrickClear Height:15' - 20'Overhead Doors:(3) - 12' x 14'Truckwells/Docks:(2) InteriorCranes:NonePower:480 Volt   1,000 AMPBuss Duct:YesAir Conditioning:Office & 11,000 SF of ShopHeat Type:Gas Unit, Infrared Tube TypeLighting:FluorescentSprinklers:100%Taxes:\$17,978.38                                                                                                                                                                                                                                                                                            |                         |                              |  |
|-----------------------------------------------------------------------------------------------------------------------------------------------------------------------------------------------------------------------------------------------------------------------------------------------------------------------------------------------------------------------------------------------------------------------------------------------------------------------------------------------------------------------------------------------------------------------------------------------------------------------------------------------------------------------------------------------------------------------------------------------------------------------------------------------------------------|-------------------------|------------------------------|--|
| Mezzanine SF:         \$2,314,000           Occupancy:         30-60 Days           Zoning:         Lt Industrial Hub Zone           Lot Size:         1.18 Acres           Parking Spaces:         50           Fenced Yard:         Yes           Year Built / Renovated:         1963 / 1965           Construction Type:         Block/Brick           Clear Height:         15' - 20'           Overhead Doors:         (3) - 12' x 14'           Truckwells/Docks:         (2) Interior           Cranes:         None           Power:         480 Volt   1,000 AMP           Buss Duct:         Yes           Air Conditioning:         Office & 11,000 SF of Shop           Heat Type:         Gas Unit, Infrared Tube Type           Lighting:         Fluorescent           Sprinklers:         100% | Property Type:          | Industrial                   |  |
| Occupancy:30-60 DaysZoning:Lt Industrial Hub ZoneLot Size:1.18 AcresParking Spaces:50Fenced Yard:YesYear Built / Renovated:1963 / 1965Construction Type:Block/BrickClear Height:15' - 20'Overhead Doors:(3) - 12' x 14'Truckwells/Docks:(2) InteriorCranes:NonePower:480 Volt   1,000 AMPBuss Duct:YesAir Conditioning:Office & 11,000 SF of ShopHeat Type:Gas Unit, Infrared Tube TypeLighting:FluorescentSprinklers:100%                                                                                                                                                                                                                                                                                                                                                                                      | Building Size:          | 35,600 SF                    |  |
| Zoning: Lot Size: 1.18 Acres  Parking Spaces: 50  Fenced Yard: Yes  Year Built / Renovated: 1963 / 1965  Construction Type: Block/Brick  Clear Height: 15' - 20'  Overhead Doors: (3) - 12' x 14'  Truckwells/Docks: (2) Interior  Cranes: None  Power: 480 Volt   1,000 AMP  Buss Duct: Yes  Air Conditioning: Office & 11,000 SF of Shop  Heat Type: Lighting: Fluorescent Sprinklers: 100%                                                                                                                                                                                                                                                                                                                                                                                                                   | Mezzanine SF:           | \$2,314,000                  |  |
| Lot Size:  Parking Spaces:  50  Fenced Yard:  Yes  Year Built / Renovated:  1963 / 1965  Construction Type:  Block/Brick  Clear Height:  15' - 20'  Overhead Doors:  (3) - 12' x 14'  Truckwells/Docks:  (2) Interior  Cranes:  None  Power:  480 Volt   1,000 AMP  Buss Duct:  Yes  Air Conditioning:  Office & 11,000 SF of Shop  Heat Type:  Lighting:  Fluorescent  Sprinklers:  100%                                                                                                                                                                                                                                                                                                                                                                                                                       | Occupancy:              | 30-60 Days                   |  |
| Parking Spaces:  Fenced Yard:  Yes  Year Built / Renovated:  Construction Type:  Block/Brick  Clear Height:  15' - 20'  Overhead Doors:  (3) - 12' x 14'  Truckwells/Docks:  (2) Interior  Cranes:  None  Power:  480 Volt   1,000 AMP  Buss Duct:  Yes  Air Conditioning:  Office & 11,000 SF of Shop  Heat Type:  Lighting:  Fluorescent  Sprinklers:  100%                                                                                                                                                                                                                                                                                                                                                                                                                                                   | Zoning:                 | Lt Industrial Hub Zone       |  |
| Fenced Yard: Year Built / Renovated: 1963 / 1965  Construction Type: Block/Brick  Clear Height: 15' - 20'  Overhead Doors: (3) - 12' x 14'  Truckwells/Docks: (2) Interior  Cranes: None  Power: 480 Volt   1,000 AMP  Buss Duct: Yes  Air Conditioning: Office & 11,000 SF of Shop  Heat Type: Lighting: Fluorescent  Sprinklers: 100%                                                                                                                                                                                                                                                                                                                                                                                                                                                                         | Lot Size:               | 1.18 Acres                   |  |
| Year Built / Renovated:  Construction Type:  Block/Brick  Clear Height:  15' - 20'  Overhead Doors:  (3) - 12' x 14'  Truckwells/Docks:  (2) Interior  Cranes:  None  Power:  480 Volt   1,000 AMP  Buss Duct:  Yes  Air Conditioning:  Office & 11,000 SF of Shop  Heat Type:  Lighting:  Sprinklers:  100%                                                                                                                                                                                                                                                                                                                                                                                                                                                                                                    | Parking Spaces:         | 50                           |  |
| Construction Type:  Block/Brick  Clear Height:  15' - 20'  Overhead Doors:  (3) - 12' x 14'  Truckwells/Docks:  (2) Interior  Cranes:  None  Power:  480 Volt   1,000 AMP  Buss Duct:  Yes  Air Conditioning:  Office & 11,000 SF of Shop  Heat Type:  Lighting:  Fluorescent  Sprinklers:  100%                                                                                                                                                                                                                                                                                                                                                                                                                                                                                                                | Fenced Yard:            | Yes                          |  |
| Clear Height:  Overhead Doors:  (3) - 12' x 14'  Truckwells/Docks:  (2) Interior  Cranes:  None  Power:  480 Volt   1,000 AMP  Buss Duct:  Yes  Air Conditioning:  Office & 11,000 SF of Shop  Heat Type:  Lighting:  Fluorescent  Sprinklers:  100%                                                                                                                                                                                                                                                                                                                                                                                                                                                                                                                                                            | Year Built / Renovated: | 1963 / 1965                  |  |
| Overhead Doors: (3) - 12' x 14'  Truckwells/Docks: (2) Interior  Cranes: None  Power: 480 Volt   1,000 AMP  Buss Duct: Yes  Air Conditioning: Office & 11,000 SF of Shop  Heat Type: Gas Unit, Infrared Tube Type  Lighting: Fluorescent  Sprinklers: 100%                                                                                                                                                                                                                                                                                                                                                                                                                                                                                                                                                      | Construction Type:      | Block/Brick                  |  |
| Truckwells/Docks:  (2) Interior  Cranes:  None  Power:  480 Volt   1,000 AMP  Buss Duct:  Yes  Air Conditioning:  Office & 11,000 SF of Shop  Heat Type:  Gas Unit, Infrared Tube Type  Lighting:  Fluorescent  Sprinklers:  100%                                                                                                                                                                                                                                                                                                                                                                                                                                                                                                                                                                               | Clear Height:           | 15' - 20'                    |  |
| Cranes:  None  Power:  480 Volt   1,000 AMP  Buss Duct:  Yes  Air Conditioning:  Office & 11,000 SF of Shop  Heat Type:  Gas Unit, Infrared Tube Type  Lighting:  Fluorescent  Sprinklers:  100%                                                                                                                                                                                                                                                                                                                                                                                                                                                                                                                                                                                                                | Overhead Doors:         | (3) - 12' x 14'              |  |
| Power: 480 Volt   1,000 AMP  Buss Duct: Yes  Air Conditioning: Office & 11,000 SF of Shop  Heat Type: Gas Unit, Infrared Tube Type  Lighting: Fluorescent  Sprinklers: 100%                                                                                                                                                                                                                                                                                                                                                                                                                                                                                                                                                                                                                                     | Truckwells/Docks:       | (2) Interior                 |  |
| Buss Duct:  Air Conditioning:  Office & 11,000 SF of Shop  Heat Type:  Gas Unit, Infrared Tube Type  Lighting:  Fluorescent  Sprinklers:  100%                                                                                                                                                                                                                                                                                                                                                                                                                                                                                                                                                                                                                                                                  | Cranes:                 | None                         |  |
| Air Conditioning:Office & 11,000 SF of ShopHeat Type:Gas Unit, Infrared Tube TypeLighting:FluorescentSprinklers:100%                                                                                                                                                                                                                                                                                                                                                                                                                                                                                                                                                                                                                                                                                            | Power:                  | 480 Volt   1,000 AMP         |  |
| Heat Type:  Lighting:  Sprinklers:  Gas Unit, Infrared Tube Type  Fluorescent  100%                                                                                                                                                                                                                                                                                                                                                                                                                                                                                                                                                                                                                                                                                                                             | Buss Duct:              | Yes                          |  |
| Lighting: Fluorescent  Sprinklers: 100%                                                                                                                                                                                                                                                                                                                                                                                                                                                                                                                                                                                                                                                                                                                                                                         | Air Conditioning:       | Office & 11,000 SF of Shop   |  |
| Sprinklers: 100%                                                                                                                                                                                                                                                                                                                                                                                                                                                                                                                                                                                                                                                                                                                                                                                                | Heat Type:              | Gas Unit, Infrared Tube Type |  |
| •                                                                                                                                                                                                                                                                                                                                                                                                                                                                                                                                                                                                                                                                                                                                                                                                               | Lighting:               | Fluorescent                  |  |
| Taxes: \$17,978.38                                                                                                                                                                                                                                                                                                                                                                                                                                                                                                                                                                                                                                                                                                                                                                                              | Sprinklers:             | 100%                         |  |
|                                                                                                                                                                                                                                                                                                                                                                                                                                                                                                                                                                                                                                                                                                                                                                                                                 | Taxes:                  | \$17,978.38                  |  |