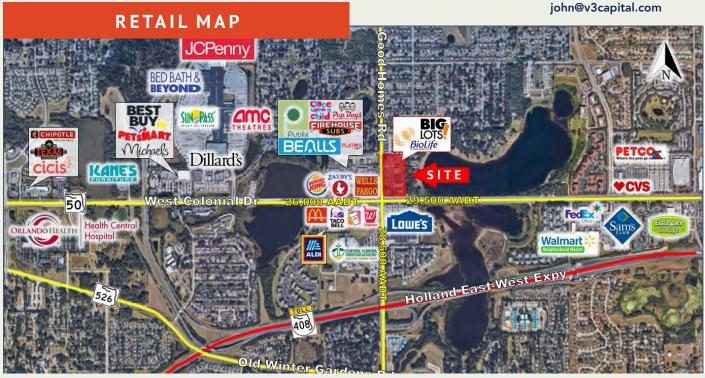

# **PROPERTY HIGHLIGHTS**

- 78,745 SF shopping center
- Anchored by Big Lots and BioLife Plasma Services
- Highly visible from West Colonial Dr. and Good Homes Rd.
- Conveniently located less than 1 mile from FL-408
- Located at signalized intersection
- Combined traffic counts of 58,000 AADT