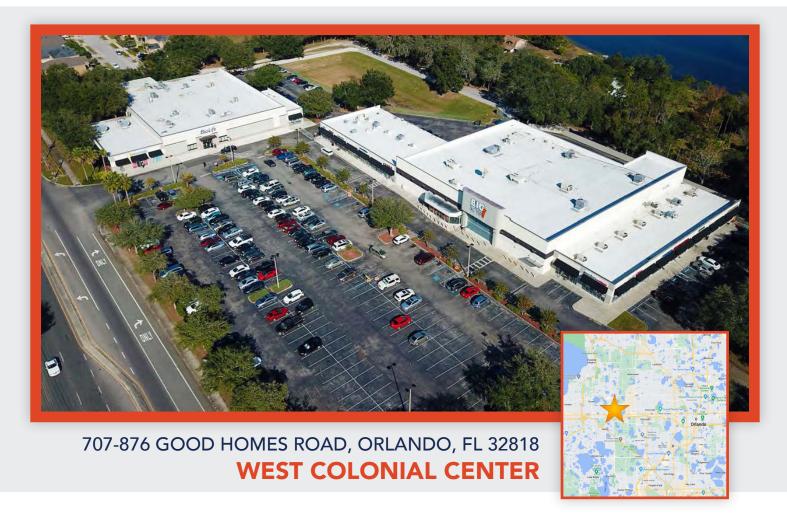

# FOR LEASE Call for Pricing

707-876 GOOD HOMES ROAD, ORLANDO, FL 32818
WEST COLONIAL CENTER

# **PROPERTY HIGHLIGHTS**

- 78,745 SF shopping center
- Anchored by Big Lots and BioLife Plasma Services
- Highly visible from West Colonial Dr. and Good Homes Rd.
- Conveniently located less than 1 mile from FL-408
- Located at signalized intersection
- Combined traffic counts of 58,000 AADT