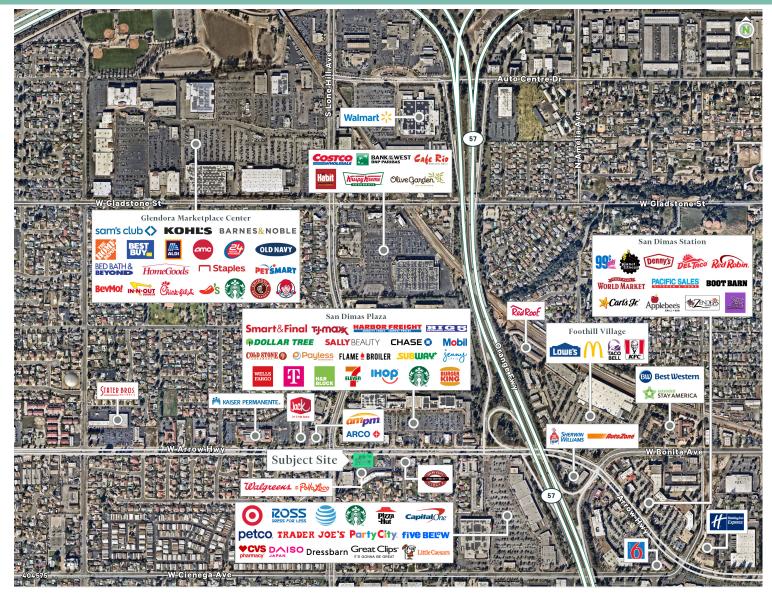

Lic. 01921954

© 2021 CBRE, Inc. All rights reserved. This information has been obtained from sources believed reliable, but has not been verified for accuracy or completeness. You should conduct a careful, independent investigation of the property and verify all information. Any reliance on this information is solely at your own risk. CBRE and the CBRE logo are service marks of CBRE, Inc. All other marks displayed on this document are the property of their respective owners, and the use of such logos does not imply any affiliation with or endorsement of CBRE. Photos herein are the property of their respective owners. Use of these images without the express written consent of the owner is prohibited.



# For Ground Lease

1034 W. Arrow Highway, San Dimas, CA 91773

## **Local Tenants**



## **Contact Us**

#### Jared Himes

Senior Associate +1 909 418 2095 jared.himes@cbre.com Lic. 01921954

© 2021 CBRE, Inc. All rights reserved. This information has been obtained from sources believed reliable, but has not been verified for accuracy or completeness. You should conduct a careful, independent investigation of the property and verify all information. Any reliance on this information is solely at your own risk. CBRE and the CBRE logo are service marks of CBRE, Inc. All other marks displayed on this document are the property of their respective owners, and the use of such logos does not imply any affiliation with or endorsement of CBRE. Photos herein are the property of their respective owners. Use of these images without the express written consent of the owner is prohibite