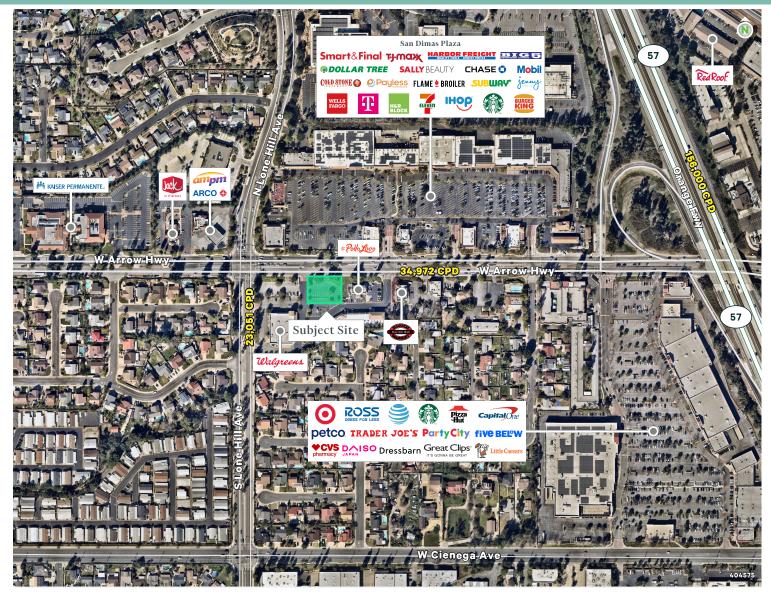

## Map

#### Lease Highlights

- + Just off 57 FWY: 156K CPD
- + Across The Street: Smart & Final & TJ Maxx
- + Soft Corner: Combined 58K CPD

- + Affluent Trade Area: \$115K Avg. HH Income (3-Mi Radius)
- + Established, Dense Infill Market
- + Approved Plans for Drive-Thru