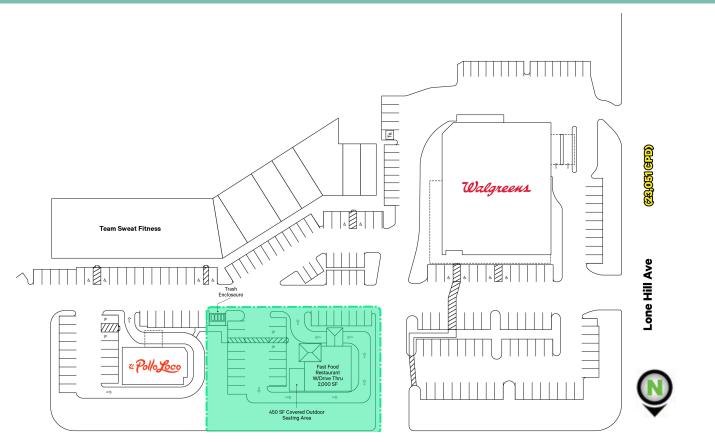

# Prime Drive-Thru Pad

1034 W. Arrow Highway, San Dimas, CA 91773

±2,000 SF Proposed Drive-Thru on 0.56 AC

#### Lease Highlights

- + Just off 57 FWY: 156K CPD
- + Across The Street: Smart & Final & TJ Maxx
- + Soft Corner: Combined 58K CPD

- + Affluent Trade Area: \$115K Avg. HH Income (3-Mi Radius)
- + Established, Dense Infill Market
- + Approved Plans for Drive-Thru