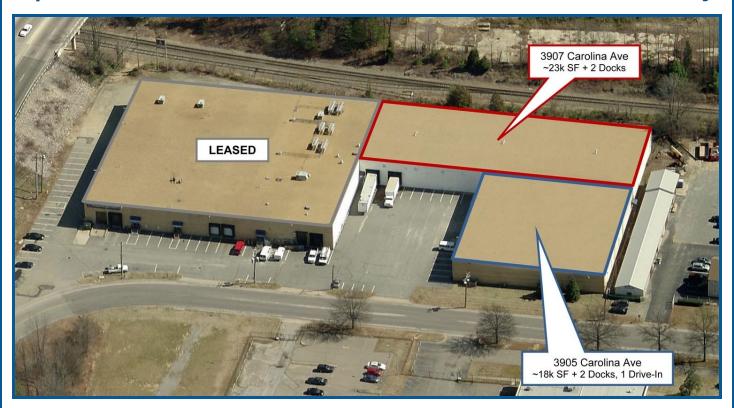

#### **Up To 41,000 SF± Available, Can Divide**

- Suite 3905: 18,000 SF±
- . Includes 2,500 SF± Office
- . Includes 2,650 SF± Area with A/C & Heat
- 2 Docks (8'x10') & 1 Drive-In (8'x12')
- . 1200 Amp, 120/208 V, 3 Phase
- Suite 3907: 23,000 SF±
- 2 Docks (10'x12')
- 100 Amp, 277/480 V, 3 Phase
- Sprinkler System
- Enterprise & Opportunity Zone
- For Lease: Call for Information