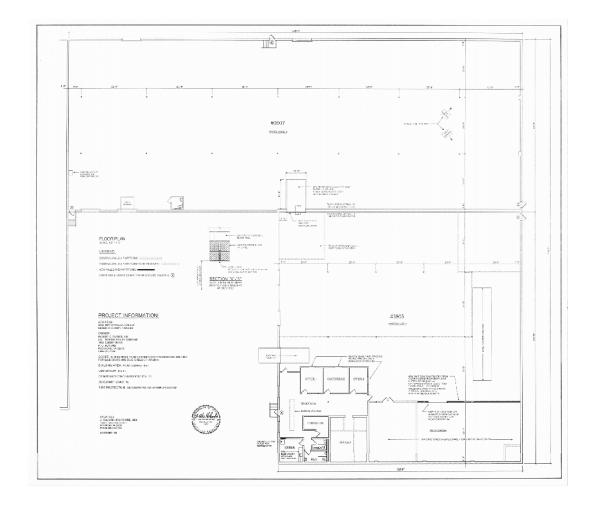

#### **Up To 41,000 SF± Available, Can Divide**

- Suite 3905: 18,000 SF±
- . Includes 2,500 SF± Office
- . Includes 2,650 SF± Area with A/C & Heat
- 2 Docks (8'x10') & 1 Drive-In (8'x12')
- . 1200 Amp, 120/208 V, 3 Phase
- Suite 3907: 23,000 SF±
- 2 Docks (10'x12')
- 100 Amp, 277/480 V, 3 Phase
- Sprinkler System
- Enterprise & Opportunity Zone
- For Lease: Call for Information