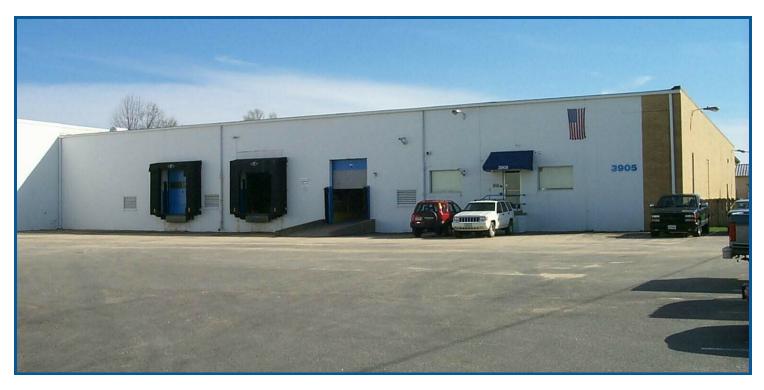

#### **Up To 41,000 SF± Available, Can Divide**

- Suite 3905: 18,000 SF±
- . Includes 2,500 SF± Office
- . Includes 2,650 SF± Area with A/C & Heat
- 2 Docks (8'x10') & 1 Drive-In (8'x12')
- . 1200 Amp, 120/208 V, 3 Phase
- Suite 3907: 23,000 SF±
- 2 Docks (10'x12')
- 100 Amp, 277/480 V, 3 Phase
- Sprinkler System
- Enterprise & Opportunity Zone
- For Lease: Call for Information