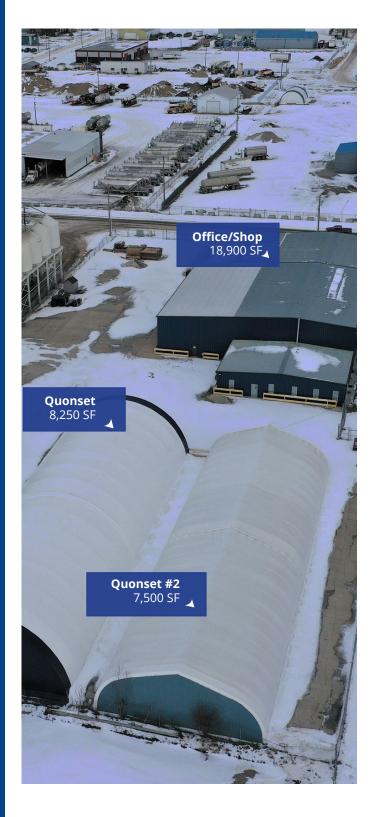

## Westlock Industrial Facility

10092-93 Avenue, Westlock, Alberta ±18,900 SF building on 2.11 Acres

Concrete yard is fully fenced with gate access and two powered storage quonsets

# Property **Profile**

| Municipal<br>Address     | 10092 93 Avenue,<br>Westlock, AB                                     |
|--------------------------|----------------------------------------------------------------------|
| Legal                    | Plan 9423779, Block 1, Lot 21                                        |
| Size                     | Building: ± 18,900 SF<br>Yard size: ± 2.11 acres<br>Unit: ± 4,648 SF |
| Sale Price               | \$1,450,000                                                          |
| Property<br>Taxes (2024) | \$28,636.90                                                          |
| Available                | Immediately                                                          |
| Zoning                   | l-L (Industrial Light)                                               |
| Yard                     | Concrete Yard   Fully Fenced  <br>Gated                              |
| Loading                  | Three (3) grade loading doors<br>One (1) exterior dock ramp          |
| Ceiling Height           | 16' - 19"                                                            |
| Cranes                   | 1 ton bridge crane & 2 ton<br>bridge crane                           |
| Quonsets                 | 55' x 150'   50' x 150' w/ power                                     |
| Power                    | 600 amp, 600 volt                                                    |
| Sumps                    | Yes                                                                  |

### Opportunity

High quality industrial facility in Westlock available for sale.

Priced at under \$77 PSF, this well maintained property is a great value for industrial users.

Secure concrete yard and two powered quonsets on 2.11 acres provide functional outdoor space for a variety of uses.