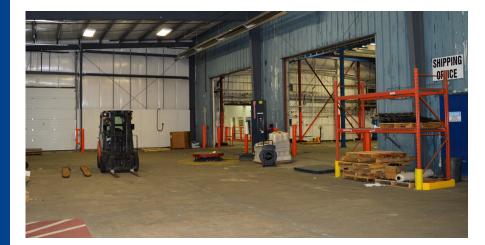

### **Randi Burton**

Senior Associate +1 780 969 3018 randi.burton@colliers.com

Heavy power, bridge cranes, and sumps throughout the shop

Located along Highway 18, west of Highway 44, providing easy access to major markets

# Property **Profile**

| Municipal<br>Address     | 10092 93 Avenue,<br>Westlock, AB                                     |
|--------------------------|----------------------------------------------------------------------|
| Legal                    | Plan 9423779, Block 1, Lot 21                                        |
| Size                     | Building: ± 18,900 SF<br>Yard size: ± 2.11 acres<br>Unit: ± 4,648 SF |
| Sale Price               | \$1,450,000                                                          |
| Property<br>Taxes (2024) | \$28,636.90                                                          |
| Available                | Immediately                                                          |
| Zoning                   | l-L (Industrial Light)                                               |
| Yard                     | Concrete Yard   Fully Fenced  <br>Gated                              |
| Loading                  | Three (3) grade loading doors<br>One (1) exterior dock ramp          |
| Ceiling Height           | 16' - 19"                                                            |
| Cranes                   | 1 ton bridge crane & 2 ton<br>bridge crane                           |
| Quonsets                 | 55' x 150'   50' x 150' w/ power                                     |
| Power                    | 600 amp, 600 volt                                                    |
| Sumps                    | Yes                                                                  |