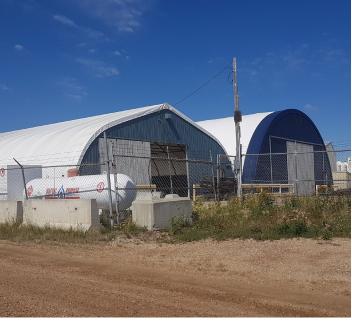

Concrete yard is fully fenced with gate access and two powered storage quonsets

# Property **Profile**

| Municipal<br>Address     | 10092 93 Avenue,<br>Westlock, AB                                     |
|--------------------------|----------------------------------------------------------------------|
| Legal                    | Plan 9423779, Block 1, Lot 21                                        |
| Size                     | Building: ± 18,900 SF<br>Yard size: ± 2.11 acres<br>Unit: ± 4,648 SF |
| Sale Price               | \$1,450,000                                                          |
| Property<br>Taxes (2024) | \$28,636.90                                                          |
| Available                | Immediately                                                          |
| Zoning                   | l-L (Industrial Light)                                               |
| Yard                     | Concrete Yard   Fully Fenced  <br>Gated                              |
| Loading                  | Three (3) grade loading doors<br>One (1) exterior dock ramp          |
| Ceiling Height           | 16' - 19"                                                            |
| Cranes                   | 1 ton bridge crane & 2 ton<br>bridge crane                           |
| Quonsets                 | 55' x 150'   50' x 150' w/ power                                     |
| Power                    | 600 amp, 600 volt                                                    |
| Sumps                    | Yes                                                                  |