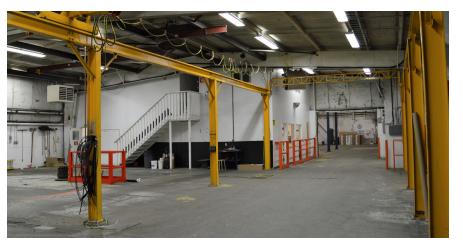

### **Randi Burton**

Senior Associate +1 780 969 3018 randi.burton@colliers.com

Heavy power, bridge cranes, and sumps throughout the shop

Located along Highway 18, west of Highway 44, providing easy access to major markets

# Property **Profile**

| Municipal<br>Address     | 10092 93 Avenue,<br>Westlock, AB                                     |
|--------------------------|----------------------------------------------------------------------|
| Legal                    | Plan 9423779, Block 1, Lot 21                                        |
| Size                     | Building: ± 18,900 SF<br>Yard size: ± 2.11 acres<br>Unit: ± 4,648 SF |
| Sale Price               | \$1,450,000                                                          |
| Property<br>Taxes (2024) | \$28,636.90                                                          |
| Available                | Immediately                                                          |
| Zoning                   | l-L (Industrial Light)                                               |
| Yard                     | Concrete Yard   Fully Fenced  <br>Gated                              |
| Loading                  | Three (3) grade loading doors<br>One (1) exterior dock ramp          |
| Ceiling Height           | 16' - 19"                                                            |
| Cranes                   | 1 ton bridge crane & 2 ton<br>bridge crane                           |
| Quonsets                 | 55' x 150'   50' x 150' w/ power                                     |
| Power                    | 600 amp, 600 volt                                                    |
| Sumps                    | Yes                                                                  |

Additionally, the shop features heavy power, 3 cranes, and sump pumps throughout.

Situated on a corner lot with two access points, trucks can get in and out easily and are just a block away from Highway 18.