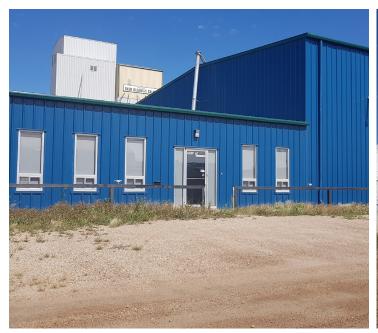

## Westlock Industrial Facility

10092-93 Avenue, Westlock, Alberta ±18,900 SF building on 2.11 Acres

### Opportunity

High quality industrial facility in Westlock available for sale.

Priced at under \$77 PSF, this well maintained property is a great value for industrial users.

Secure concrete yard and two powered quonsets on 2.11 acres provide functional outdoor space for a variety of uses.