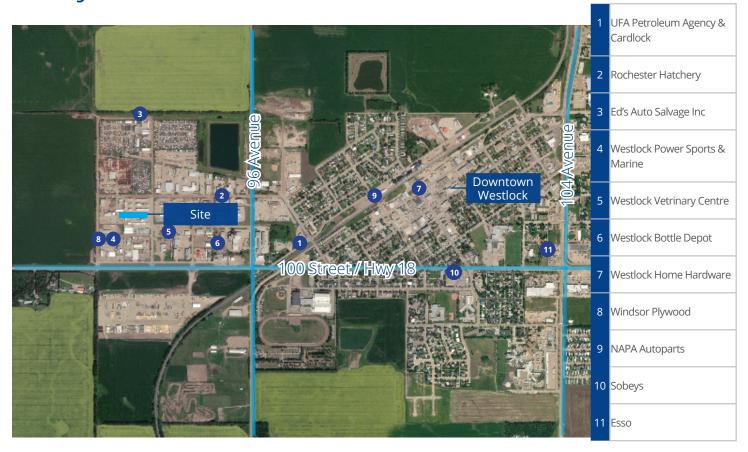

### **Randi Burton**

Senior Associate +1 780 969 3018 randi.burton@colliers.com

Heavy power, bridge cranes, and sumps throughout the shop

Located along Highway 18, west of Highway 44, providing easy access to major markets

Easy access to local amenities