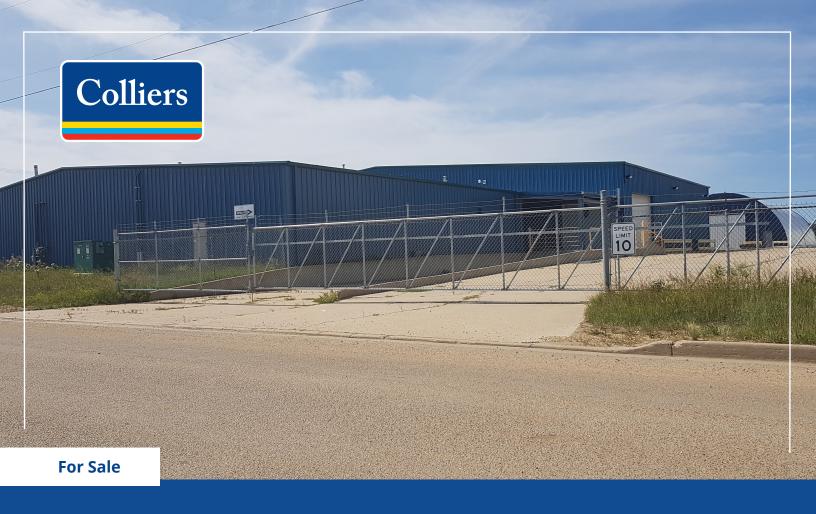

## Westlock Industrial Facility

10092-93 Avenue, Westlock, Alberta ±18,900 SF building on 2.11 Acres

Concrete yard is fully fenced with gate access and two powered storage quonsets

### Opportunity

High quality industrial facility in Westlock available for sale.

Priced at under \$77 PSF, this well maintained property is a great value for industrial users.

Secure concrete yard and two powered quonsets on 2.11 acres provide functional outdoor space for a variety of uses.