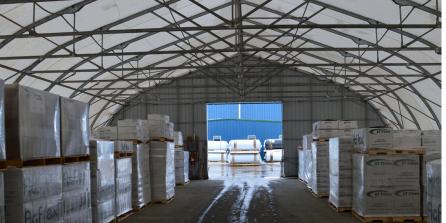

Concrete yard is fully fenced with gate access and two powered storage quonsets

### Opportunity

High quality industrial facility in Westlock available for sale.

Priced at under \$77 PSF, this well maintained property is a great value for industrial users.

Secure concrete yard and two powered quonsets on 2.11 acres provide functional outdoor space for a variety of uses.