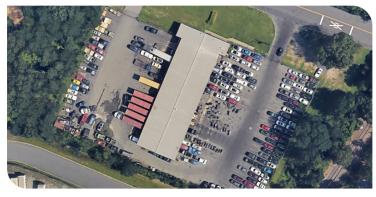

#### **Property Highlights**

- ✓ Building Type: Industrial
- ✓ RBA: 10,350 Square Feet
- ✓ Land/Site: 3.52 Acres
- ✓ Loading Docks: 30 ext.
- ✓ Ramps: 1
- ✓ Year Built: 1993
- ✓ Lease Price: \$0.45NNN
- ✓ Stories: 1
- ✓ Ceiling Clearance: 24'
- ✓ Construction: Reinforced Concrete
- ✓ Zoning: LI

For Sale or Lease by owner. 1 Nixon Lane in Edison, NJ, offers a prime trucking terminal with easy access to major freeways like I-287, I-95, and Route 1, making it an ideal location for transportation and logistics operations. This facility is perfect for trucking companies needing efficient connectivity to the tri-state area, ensuring smooth and convenient transportation for your business. This site sits on 3.52 Acres, with 20 loading docks, and 10,350 SF of warehouse space.