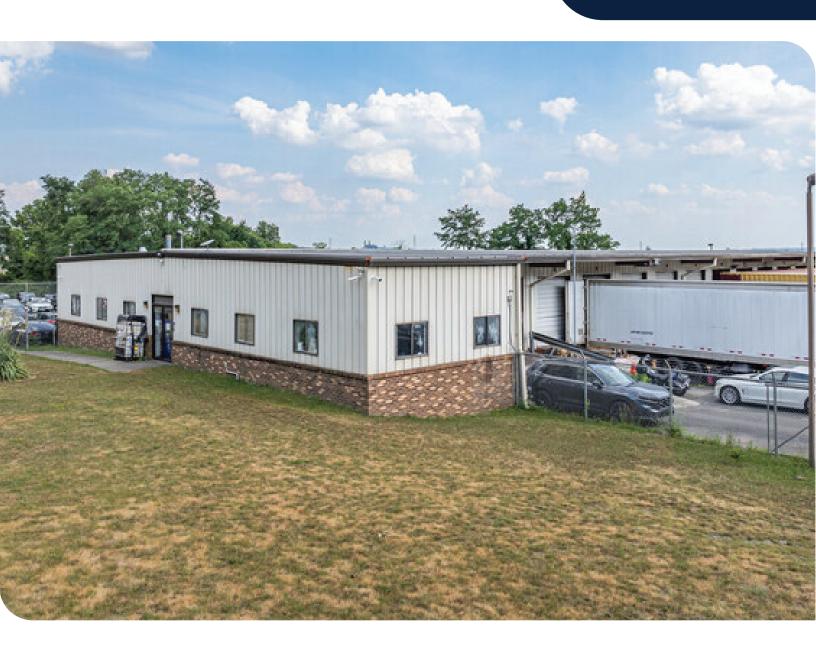

#### **Property Highlights**

- ✓ Building Type: Industrial
- ✓ RBA: 10,350 Square Feet
- ✓ Land/Site: 3.52 Acres
- ✓ Loading Docks: 30 ext.
- ✓ Ramps: 1
- ✓ Year Built: 1993
- ✓ Lease Price: \$0.45NNN
- ✓ Stories: 1
- ✓ Ceiling Clearance: 24'
- ✓ Construction: Reinforced Concrete
- ✓ Zoning: LI

For Sale or Lease by owner. 1 Nixon Lane in Edison, NJ, offers a prime trucking terminal with easy access to major freeways like I-287, I-95, and Route 1, making it an ideal location for transportation and logistics operations. This facility is perfect for trucking companies needing efficient connectivity to the tri-state area, ensuring smooth and convenient transportation for your business. This site sits on 3.52 Acres, with 20 loading docks, and 10,350 SF of warehouse space.