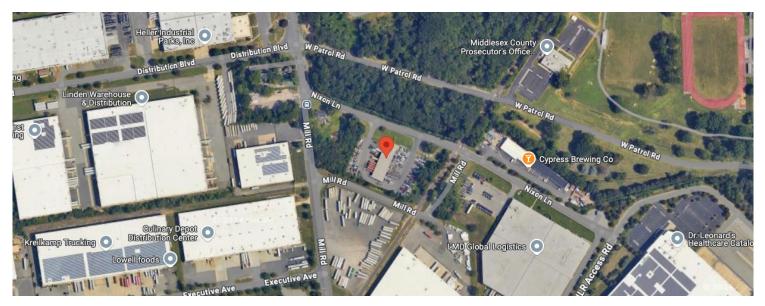

For Sale or Lease by owner. 1 Nixon Lane in Edison, NJ, offers a prime trucking terminal with easy access to major freeways like I-287, I-95, and Route 1, making it an ideal location for transportation and logistics operations. This facility is perfect for trucking companies needing efficient connectivity to the tri-state area, ensuring smooth and convenient transportation for your business. This site sits on 3.52 Acres, with 20 loading docks, and 10,350 SF of warehouse space.