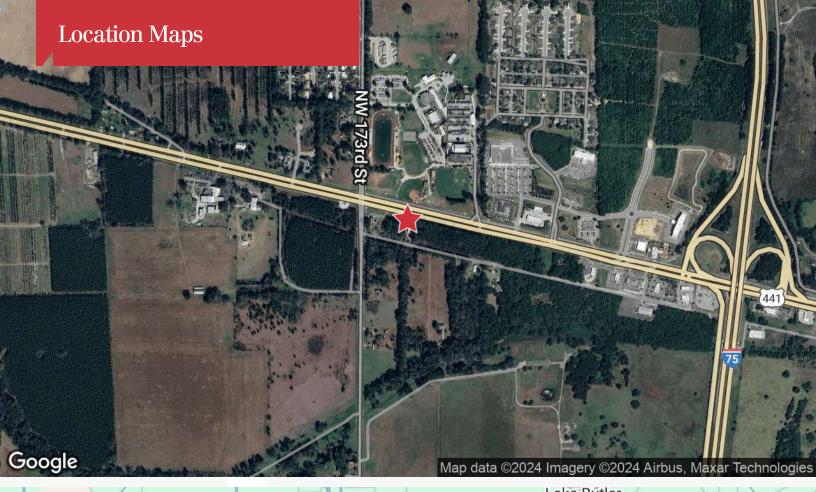

## 16260 NW US Hwy 441

Alachua, Florida 32615

## **Property Highlights**

- Auto body repair shop on  $0.51\pm$  acres
- Adjacent lot (1.01± acres) also for sale
- Total of 1.52± acres available
- Prime location on US Hwy 441
- Less than 1/2 mile from I-75 interchange
- Ideal for quick service restaurant, drive-thru, bank or medical office
- 100 feet of frontage with daily traffic count of 28,426
- High and dry lot
- Under construction within 1 block: Wawa, Chick-fil-A and Chipotle
- Do Not Disturb Tenant Appointment Only