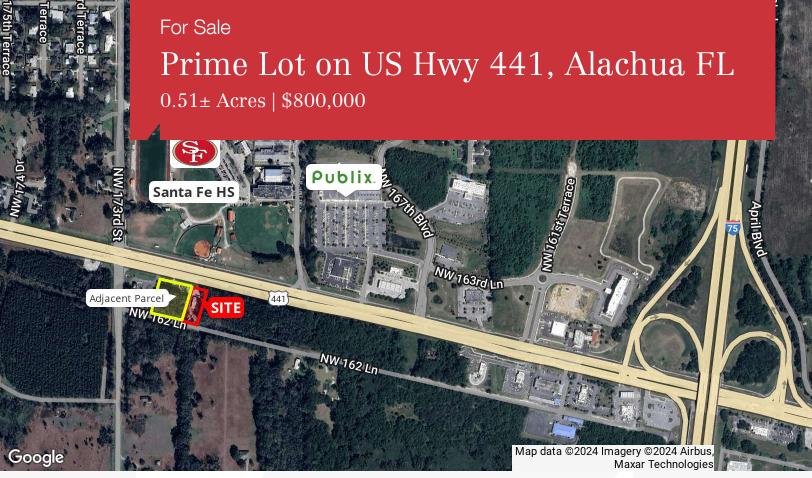

## 16260 NW US Hwy 441

Alachua, Florida 32615

## **Property Highlights**

- Auto body repair shop on  $0.51\pm$  acres
- Adjacent lot (1.01± acres) also for sale
- Total of 1.52± acres available
- Prime location on US Hwy 441
- Less than 1/2 mile from I-75 interchange
- Ideal for quick service restaurant, drive-thru, bank or medical office
- 100 feet of frontage with daily traffic count of 28,426
- High and dry lot
- Under construction within 1 block: Wawa, Chick-fil-A and Chipotle
- Do Not Disturb Tenant Appointment Only

Sale Price: \$800,000

For more information

Hillary S. Bressler

C: 321 356 4769 hbressler@realvest.com

The information contained herein has been given to us by the owner of the property or other sources we deem reliable. We have no reason to doubt its accuracy, but we do not guarantee it. All information should be verified prior to purchase or lease. Unless otherwise noted, the property is being offered as-is, where is, with all faults.