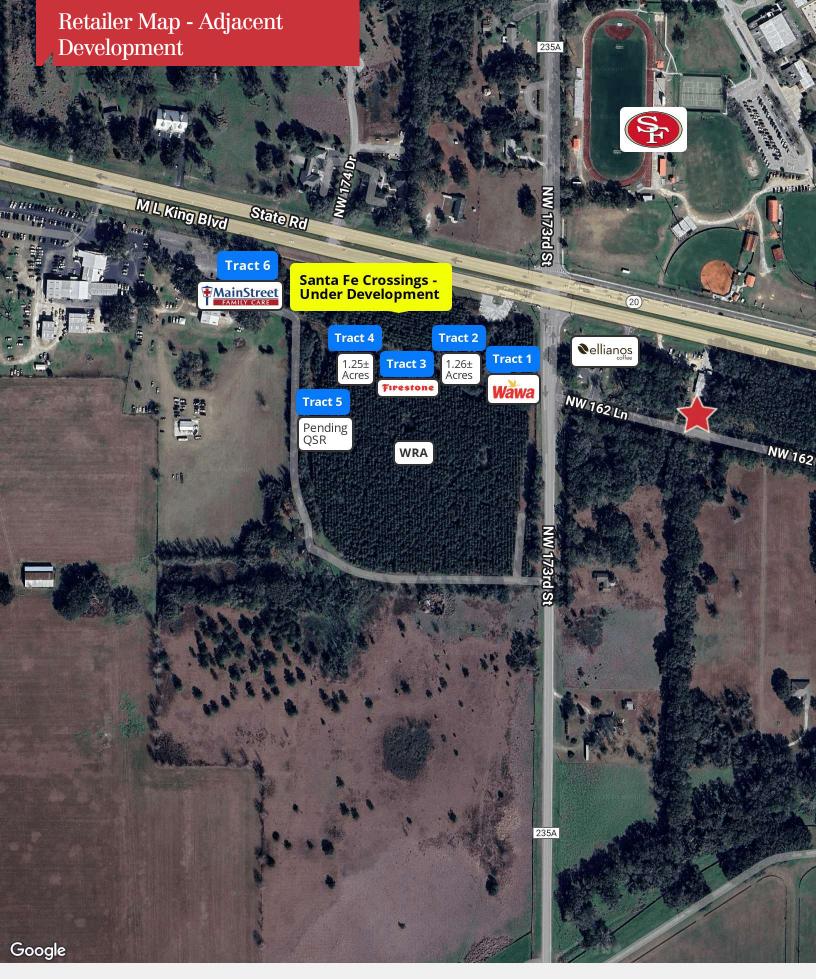

## **Property Highlights**

- Auto body repair shop on  $0.51\pm$  acres
- Adjacent lot (1.01± acres) also for sale
- Total of 1.52± acres available
- Prime location on US Hwy 441
- Less than 1/2 mile from I-75 interchange
- Ideal for quick service restaurant, drive-thru, bank or medical office
- 100 feet of frontage with daily traffic count of 28,426
- High and dry lot
- Under construction within 1 block: Wawa, Chick-fil-A and Chipotle
- Do Not Disturb Tenant Appointment Only