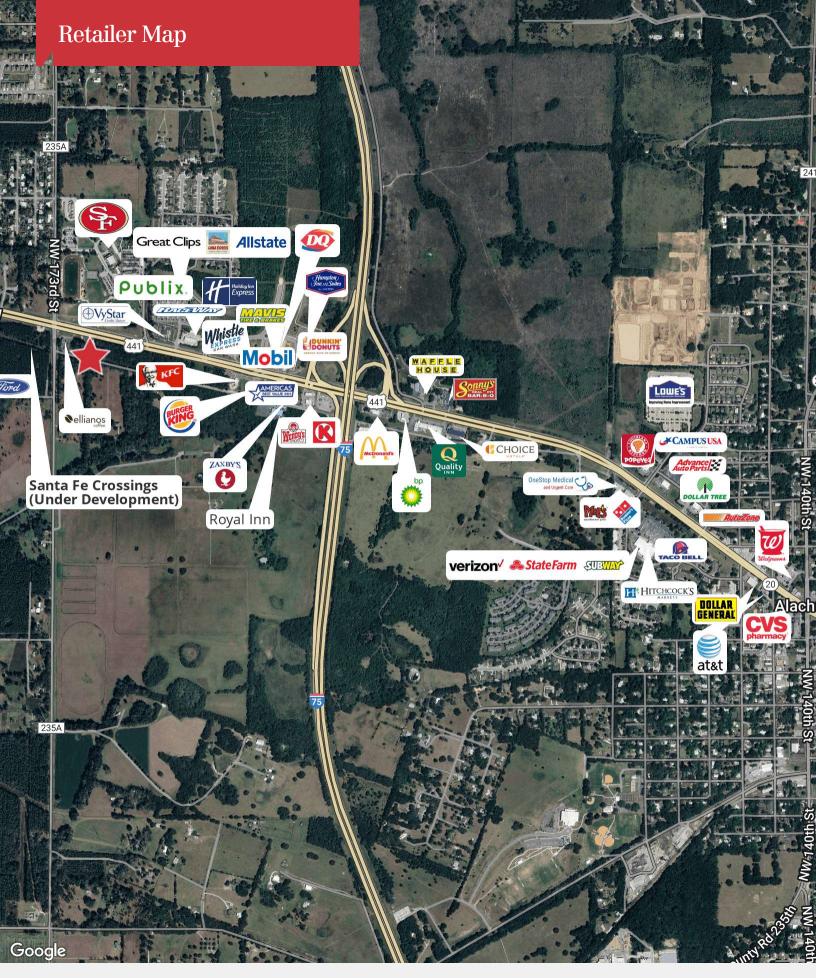

## **Property Highlights**

- Auto body repair shop on  $0.51\pm$  acres
- Adjacent lot (1.01± acres) also for sale
- Total of 1.52± acres available
- Prime location on US Hwy 441
- Less than 1/2 mile from I-75 interchange
- Ideal for quick service restaurant, drive-thru, bank or medical office
- 100 feet of frontage with daily traffic count of 28,426
- High and dry lot
- Under construction within 1 block: Wawa, Chick-fil-A and Chipotle
- Do Not Disturb Tenant Appointment Only