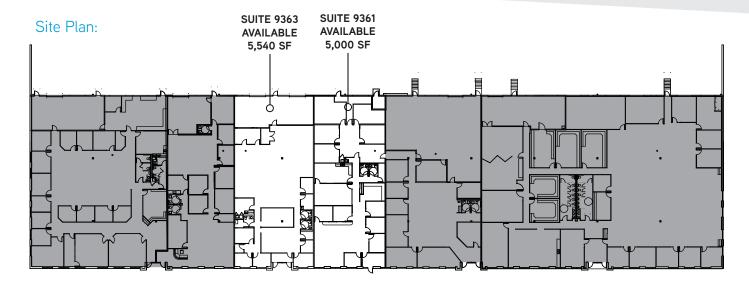

#### **SUITE 9361**

• 5,000 SF office

#### **SUITE 9363**

- 5.540 SF available
  - 1,000 SF warehouse
  - 4,540 SF office
- 1 Drive-in

#### SUITE 9361 & 9363

Operating Expenses: \$3.06/SF

- 10,540 SF available
  - 1.000 SF warehouse
  - 9,540 SF office
- 1 Drive-in