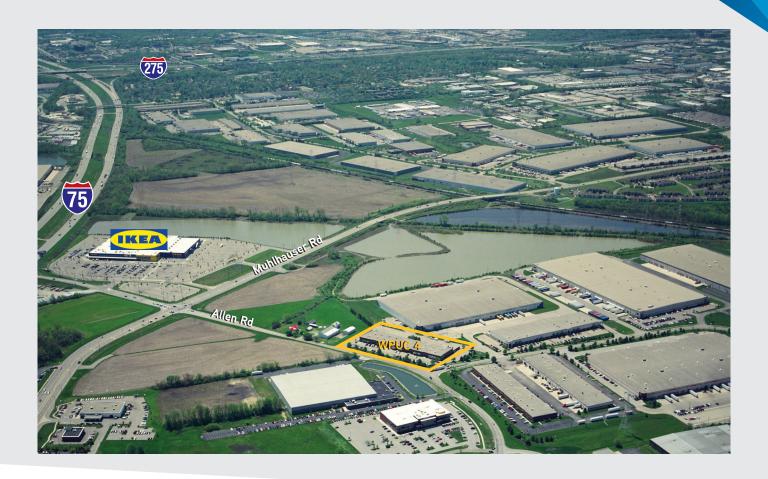

## WORLD PARK @ UNION CENTRE 4

9361 & 9363 Allen Road | West Chester, Ohio 45069