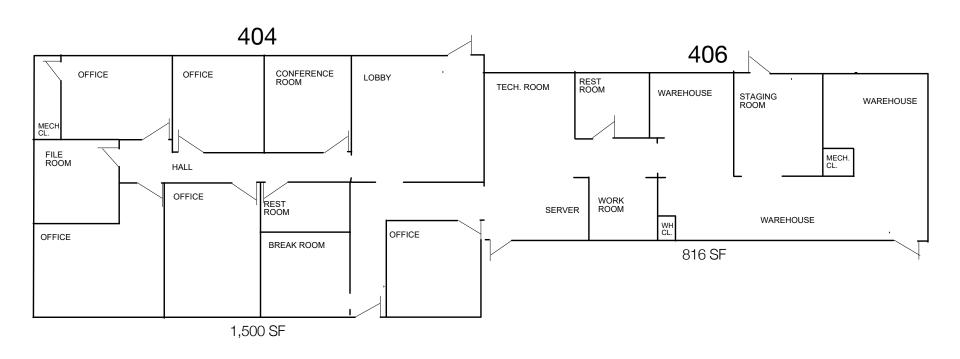

Contact **John Scott** at **972-523-0799** or <u>John@GillettCommercial.com</u> for more details and touring information.

| PROPERTY DETAILS |                                       |
|------------------|---------------------------------------|
| Property Type    | Office   Medical   Retail             |
| Land Parcel      | Fee Simple Lot                        |
| Construction     | Masonry                               |
| Building Size    | 2,316 SF, Divisible to 1,500 & 816 SF |
| Entrances        | 2                                     |
| Rear Exits       | 3                                     |
| Addresses        | 2 – 404 & 406 Allen Drive             |
| Parking Spots    | 16 Exclusive                          |
| Lot Size         | .46 Acre                              |
| City Sewer       | Yes                                   |
| Lot Frontage     | 118 Linear Feet                       |
| HVAC             | Yes                                   |
| Furniture        | Yes, can be part of purchase          |
| Updates          | 404 has been recently remodeled       |