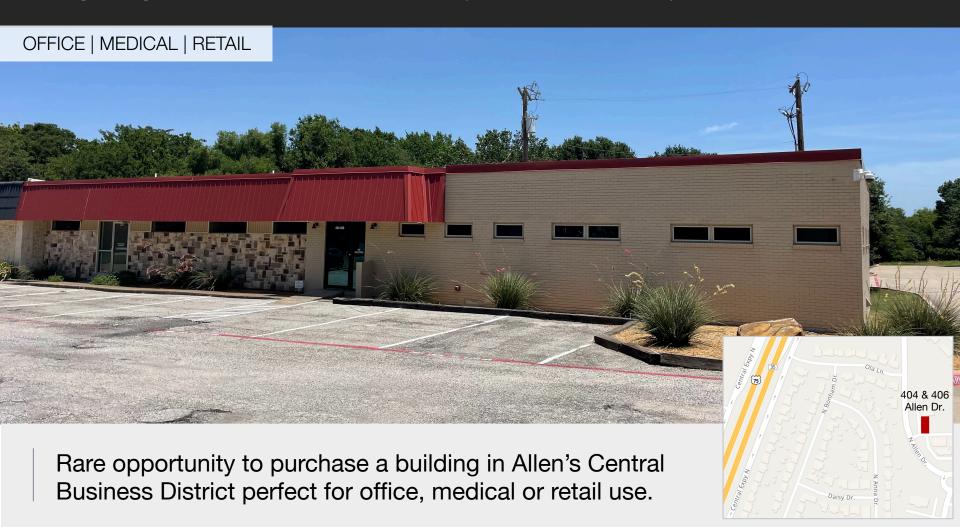

#### FOR SALE

2,316 SF | ALLEN, TX 75013 | 972-523-0799

Allen, Texas Downtown Business District

#### PROPERTY HIGHLIGHTS

Rare opportunity to purchase an office/medical/retail building in Allen's Central Business District. Located minutes from downtown Allen and Highway 75, this property enjoys excellent visibility along Allen Drive. The lot is oversized offering abundant parking with open green space behind the building. The building is furnished making this a turn-key option for many types of businesses. Why pay rent when you can pay yourself? Owning your property allows for many tax deductions including depreciation, property taxes and mortgage interest. No need to worry about upcoming lease expirations in addition to long- term benefits of passive income following retirement. There are several SBA financing options available allowing for just 10% down.

Contact **John Scott** at **972-523-0799** or <u>John@GillettCommercial.com</u> for more details and touring information.

| PROPERTY DETAILS |                                       |
|------------------|---------------------------------------|
| Property Type    | Office   Medical   Retail             |
| Land Parcel      | Fee Simple Lot                        |
| Construction     | Masonry                               |
| Building Size    | 2,316 SF, Divisible to 1,500 & 816 SF |
| Entrances        | 2                                     |
| Rear Exits       | 3                                     |
| Addresses        | 2 – 404 & 406 Allen Drive             |
| Parking Spots    | 16 Exclusive                          |
| Lot Size         | .46 Acre                              |
| City Sewer       | Yes                                   |
| Lot Frontage     | 118 Linear Feet                       |
| HVAC             | Yes                                   |
| Furniture        | Yes, can be part of purchase          |
| Updates          | 404 has been recently remodeled       |