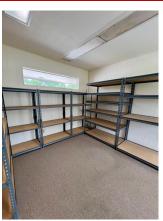

#### PROPERTY HIGHLIGHTS

Rare opportunity to purchase an office/medical/retail building in Allen's Central Business District. Located minutes from downtown Allen and Highway 75, this property enjoys excellent visibility along Allen Drive. The lot is oversized offering abundant parking with open green space behind the building. The building is furnished making this a turn-key option for many types of businesses. Why pay rent when you can pay yourself? Owning your property allows for many tax deductions including depreciation, property taxes and mortgage interest. No need to worry about upcoming lease expirations in addition to long- term benefits of passive income following retirement. There are several SBA financing options available allowing for just 10% down.

Contact **John Scott** at **972-523-0799** or <u>John@GillettCommercial.com</u> for more details and touring information.

| PROPERTY DETAILS |                                       |
|------------------|---------------------------------------|
| Property Type    | Office   Medical   Retail             |
| Land Parcel      | Fee Simple Lot                        |
| Construction     | Masonry                               |
| Building Size    | 2,316 SF, Divisible to 1,500 & 816 SF |
| Entrances        | 2                                     |
| Rear Exits       | 3                                     |
| Addresses        | 2 – 404 & 406 Allen Drive             |
| Parking Spots    | 16 Exclusive                          |
| Lot Size         | .46 Acre                              |
| City Sewer       | Yes                                   |
| Lot Frontage     | 118 Linear Feet                       |
| HVAC             | Yes                                   |
| Furniture        | Yes, can be part of purchase          |
| Updates          | 404 has been recently remodeled       |