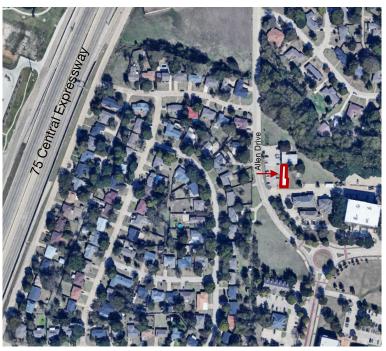

#### PROPERTY HIGHLIGHTS

Rare opportunity to purchase an office/medical/retail building in Allen's Central Business District. Located minutes from downtown Allen and Highway 75, this property enjoys excellent visibility along Allen Drive. The lot is oversized offering abundant parking with open green space behind the building. The building is furnished making this a turn-key option for many types of businesses. Why pay rent when you can pay yourself? Owning your property allows for many tax deductions including depreciation, property taxes and mortgage interest. No need to worry about upcoming lease expirations in addition to long- term benefits of passive income following retirement. There are several SBA financing options available allowing for just 10% down.

Allen, Texas Downtown Business District

| LOCATION INFORMATON |                                  |
|---------------------|----------------------------------|
| City                | Allen, TX                        |
| County              | Collin                           |
| Street Identity     | Yes                              |
| Road Type           | 2 Lane                           |
| Access              | Close Access to Hwy 75           |
| Location            | Allen Downtown Business District |
| Close Shopping      | The Villages at Allen            |