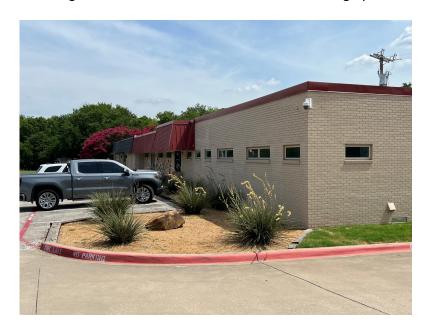

#### PROPERTY HIGHLIGHTS

Rare opportunity to purchase an office/medical/retail building in Allen's Central Business District. Located minutes from downtown Allen and Highway 75, this property enjoys excellent visibility along Allen Drive. The lot is oversized offering abundant parking with open green space behind the building. The building is furnished making this a turn-key option for many types of businesses. Why pay rent when you can pay yourself? Owning your property allows for many tax deductions including depreciation, property taxes and mortgage interest. No need to worry about upcoming lease expirations in addition to long- term benefits of passive income following retirement. There are several SBA financing options available allowing for just 10% down.

Contact **John Scott** at **972-523-0799** or <u>John@GillettCommercial.com</u> for more details and touring information.

| PROPERTY DETAILS |                                       |
|------------------|---------------------------------------|
| Property Type    | Office   Medical   Retail             |
| Land Parcel      | Fee Simple Lot                        |
| Construction     | Masonry                               |
| Building Size    | 2,316 SF, Divisible to 1,500 & 816 SF |
| Entrances        | 2                                     |
| Rear Exits       | 3                                     |
| Addresses        | 2 – 404 & 406 Allen Drive             |
| Parking Spots    | 16 Exclusive                          |
| Lot Size         | .46 Acre                              |
| City Sewer       | Yes                                   |
| Lot Frontage     | 118 Linear Feet                       |
| HVAC             | Yes                                   |
| Furniture        | Yes, can be part of purchase          |
| Updates          | 404 has been recently remodeled       |