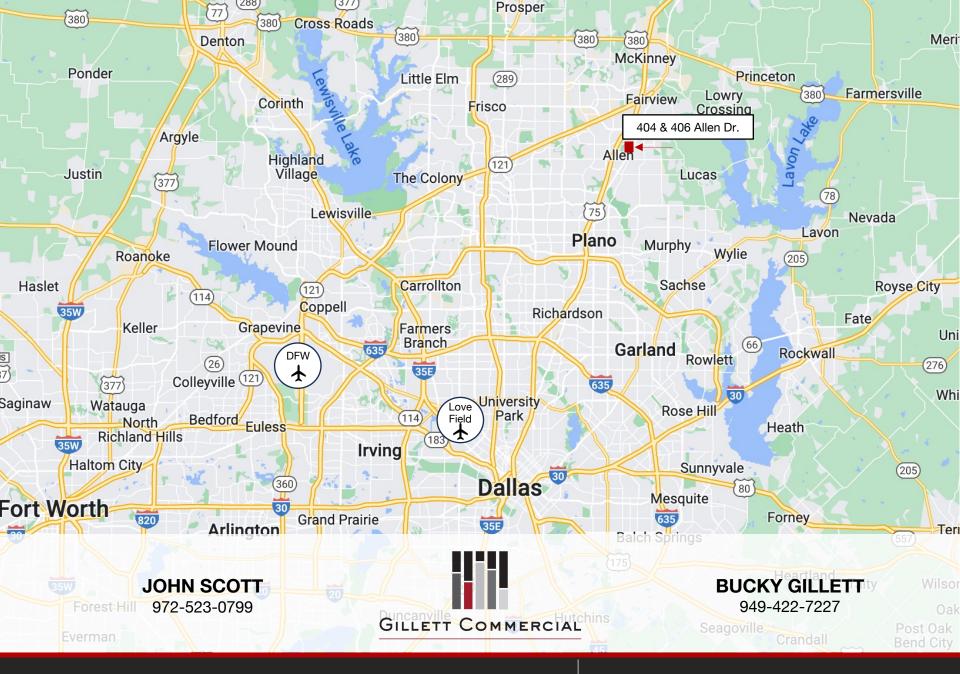

Allen, Texas Downtown Business District

| LOCATION INFORMATON |                                  |
|---------------------|----------------------------------|
| City                | Allen, TX                        |
| County              | Collin                           |
| Street Identity     | Yes                              |
| Road Type           | 2 Lane                           |
| Access              | Close Access to Hwy 75           |
| Location            | Allen Downtown Business District |
| Close Shopping      | The Villages at Allen            |

Contact **John Scott** at **972-523-0799** or <u>John@GillettCommercial.com</u> for more details and touring information.

| PROPERTY DETAILS |                                       |
|------------------|---------------------------------------|
| Property Type    | Office   Medical   Retail             |
| Land Parcel      | Fee Simple Lot                        |
| Construction     | Masonry                               |
| Building Size    | 2,316 SF, Divisible to 1,500 & 816 SF |
| Entrances        | 2                                     |
| Rear Exits       | 3                                     |
| Addresses        | 2 – 404 & 406 Allen Drive             |
| Parking Spots    | 16 Exclusive                          |
| Lot Size         | .46 Acre                              |
| City Sewer       | Yes                                   |
| Lot Frontage     | 118 Linear Feet                       |
| HVAC             | Yes                                   |
| Furniture        | Yes, can be part of purchase          |
| Updates          | 404 has been recently remodeled       |