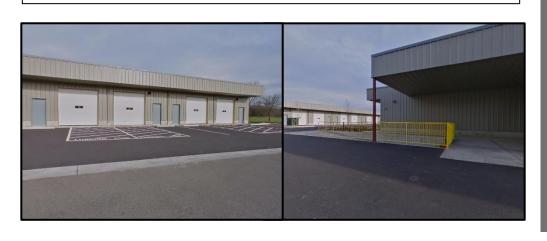

## Coming Soon! Brand New Warehouses!

40<sup>th</sup> & Kathryn in Springfield, OR

We are now taking reservations for our brand new warehouses coming soon! Our 4 buildings will feature 4 different sizes of units. 36,000 total square feet property secured and gated. Common restrooms are available for renters. Shared loading dock with overhand for convenient loading/unloading.

Available unit sizes: 760 sqft units, 380 sqft units, 273 sqft unit, 252 sqft unit

Tenants/Renters to set up and pay for electric, trash, internet on their own. Trash bins must be stored inside units.

Contact us today for additional information! 541-505-9906.

- 3 phase power
- Insulated power lift electric roll up door
- 6-foot overhang on entries for each unit
- LED lighting inside and out
- Water source in each unit
  - Each unit is heated and insulated
  - Suspended ceiling heat
    - 12-foot ceilings
      - Parking
- Fiber Optic wired internet with Hunter Communications
- Secured/Gated facility (with the exception of four units outside of the gated area)