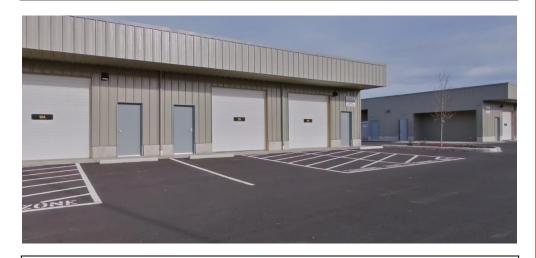

## Coming Soon! Brand New Warehouses!

40<sup>th</sup> & Kathryn in Springfield, OR

We are now taking reservations for our brand new warehouses coming soon! Our 4 buildings will feature 4 different sizes of units. 36,000 total square feet property secured and gated. Common restrooms are available for renters. Shared loading dock with overhand for convenient loading/unloading.

Available unit sizes: 760 sqft units, 380 sqft units, 273 sqft unit, 252 sqft unit

Tenants/Renters to set up and pay for electric, trash, internet on their own. Trash bins must be stored inside units.

Contact us today for additional information! 541-505-9906.

- 3 phase power
- Insulated power lift electric roll up door
- 6-foot overhang on entries for each unit
- LED lighting inside and out
- Water source in each unit
  - Each unit is heated and insulated
  - Suspended ceiling heat
    - 12-foot ceilings
      - Parking
- Fiber Optic wired internet with Hunter Communications
- Secured/Gated facility (with the exception of four units outside of the gated area)