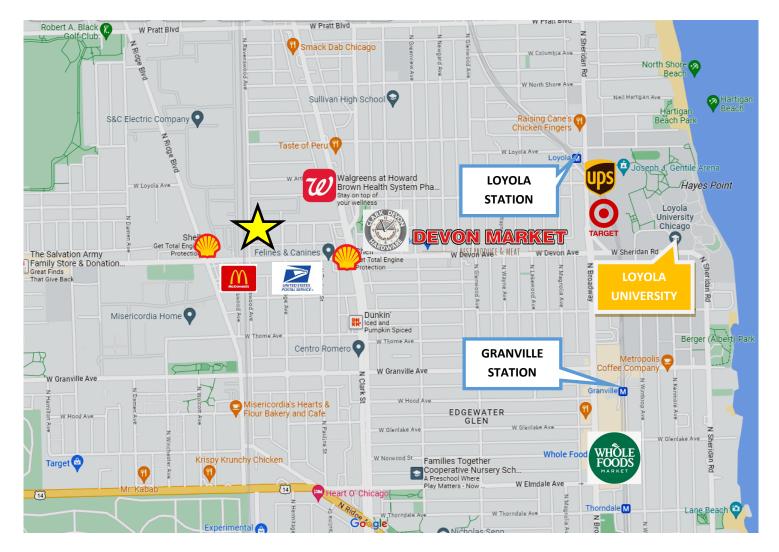

MAP

|                    | Shell                |
|--------------------|----------------------|
|                    | BP Gas Station       |
|                    | Devon Market         |
| Nearby Businesses: | USPS                 |
|                    | McDonalds            |
|                    | Walgreens            |
|                    | Clark Devon Hardware |