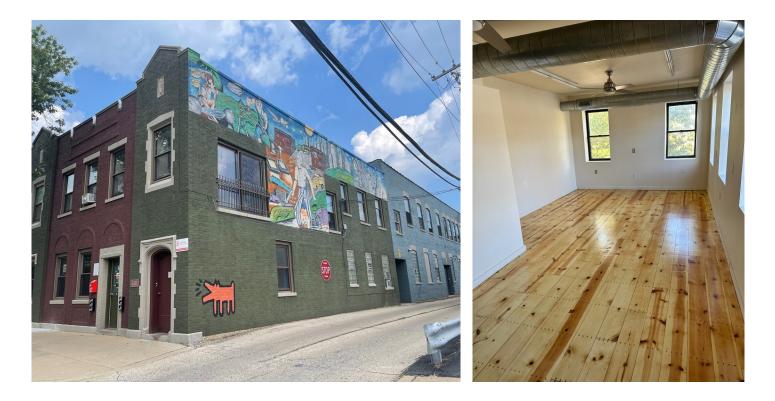

6415 N. RAVENSWOOD AVE. SUITE 208 CHICAGO, IL 60626

## ROGERS PARK 450 SF FLEX/OFFICE/CREATIVE SUITE FOR LEASE

- GREAT CLEAN SUITE AVAILABLE FOR LEASE IN ROGERS PARK
- CONVENIENT LOCATION WITH QUICK ACCESS TO MAJOR STREETS OF RAVENSWOOD & DEVON
- LESS THAN A MILE AWAY FROM LOYOLA UNIVERSITY AND THE LAKE

| Size:           | 450 SF        |
|-----------------|---------------|
| Lease Price:    | \$850 Monthly |
| Lease Type:     | Gross         |
| Floor:          | Second Floor  |
| Ceiling Height: | 9′2″          |
| Zoning:         | M1-2          |