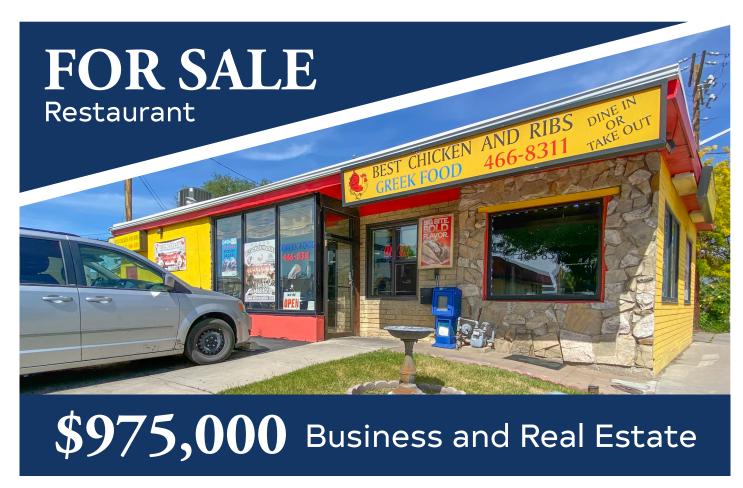

111 E 2700 S, South Salt Lake, UT 84115 | Best Chicken and Ribs

Location! This darling little Restaurant in South Salt Lake is Amazing. Turnkey ready and low maintenance cost. Due to its prime location on State St, and proximity to the Neighborhood, take out orders are running non-stop during lunch and dinner hours. They gained a great following and loyalty to the surrounding areas. Fully furnished with a large brick oven/rotisserie! Don't miss out, business and real estate for sale.