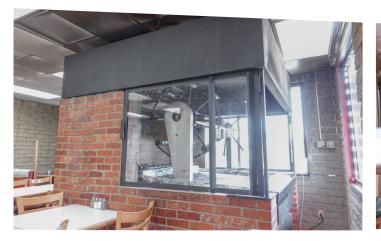

111 E 2700 S, South Salt Lake, UT 84115 | Best Chicken and Ribs

Location! This darling little Restaurant in South Salt Lake is Amazing. Turnkey ready and low maintenance cost. Due to its prime location on State St, and proximity to the Neighborhood, take out orders are running non-stop during lunch and dinner hours. They gained a great following and loyalty to the surrounding areas. Fully furnished with a large brick oven/rotisserie! Don't miss out, business and real estate for sale.