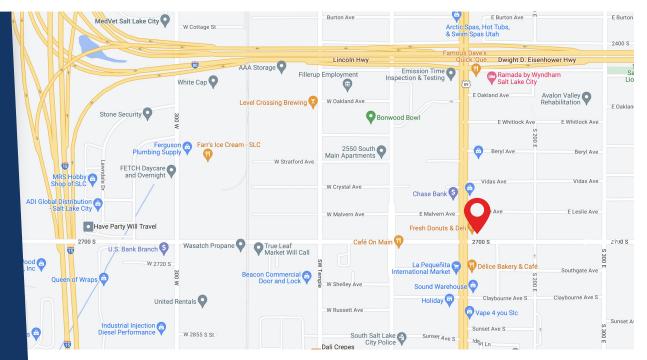

### **TRANSPORTATION**

I-15: .9 Miles I-215: .4 Miles STATE ST: 135 ft Bus: 200 ft

TRAX: .8 Miles

#### **TRAFFIC**

5,300 cars daily on 2700 S.

34,000 cars daily on State Street.