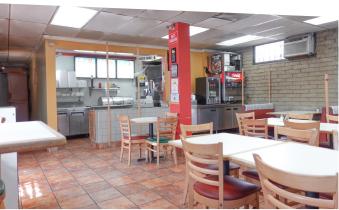

111 E 2700 S, South Salt Lake, UT 84115 | Best Chicken and Ribs

Location! This darling little Restaurant in South Salt Lake is Amazing. Turnkey ready and low maintenance cost. Due to its prime location on State St, and proximity to the Neighborhood, take out orders are running non-stop during lunch and dinner hours. They gained a great following and loyalty to the surrounding areas. Fully furnished with a large brick oven/rotisserie! Don't miss out, business and real estate for sale.