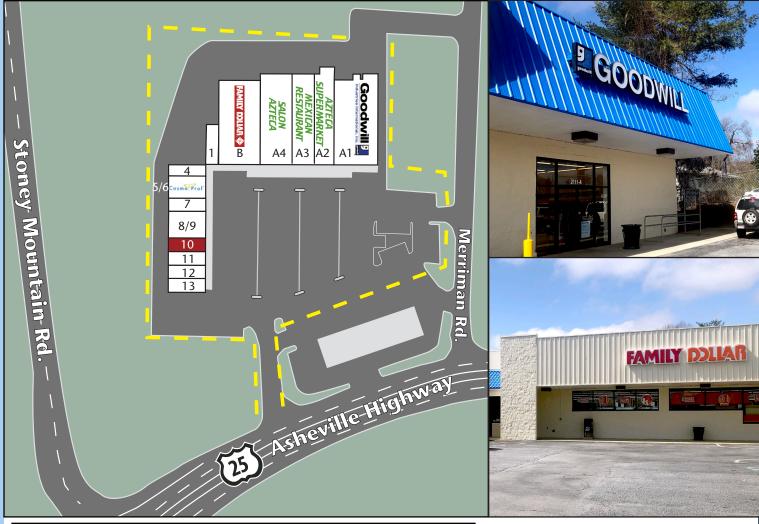

# Blue Ridge Commons Community Shopping Center | Hendersonville, North Carolina

| Space | e Tenant            | SF           |
|-------|---------------------|--------------|
| A-1   | Goodwill Industries | 7,554        |
| A-2   | Azteca Supermarket  | 5,250        |
| A-3   | Mexcian Restaurant  | 5,786        |
| A-4   | Event Space         | 7,000        |
| В     | Family Dollar       | 8,450        |
| 1     | Karate Studio       | 1,200        |
| 4     | Church              | 1,200        |
| 5/6   | Cosmo Prof          | 2,400        |
| 7     | Western Wear        | 1,200        |
| 8/9   | Favilla's Pizza     | 2,400        |
| 10    | Available           | 1,200        |
| 11    | Hair Salon          | 1,200        |
| 12    | Attorney            | 1,200        |
| 13    | Boost Mobile        | <u>1,200</u> |
|       | GLA:                | 47.240       |