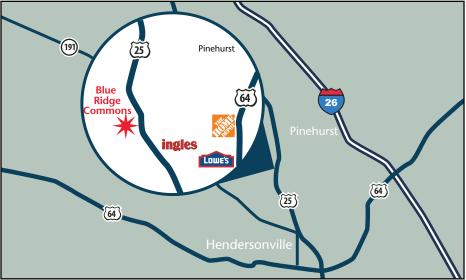

#### Location

2111 Asheville Hwy, Hendersonville, NC 28791

### **Property Highlights**

- New Anchor Lease signed with Family Dollar.
- Located on Hwy. 25 which is the main corridor connecting Asheville and Hendersonville.
- Blue Ridge Commons is the dominant retail center serving the immediate trade area.
- Northern Hendersonville is the next big growth area get ready for the expansion!