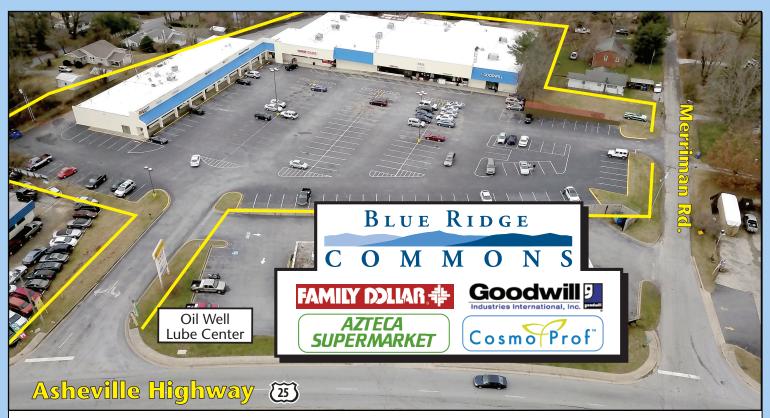

## **Blue Ridge Commons**

Community Shopping Center | Hendersonville, North Carolina

#### Location

2111 Asheville Hwy, Hendersonville, NC 28791

### **Property Highlights**

- New Anchor Lease signed with Family Dollar.
- Located on Hwy. 25 which is the main corridor connecting Asheville and Hendersonville.
- Blue Ridge Commons is the dominant retail center serving the immediate trade area.
- Northern Hendersonville is the next big growth area get ready for the expansion!