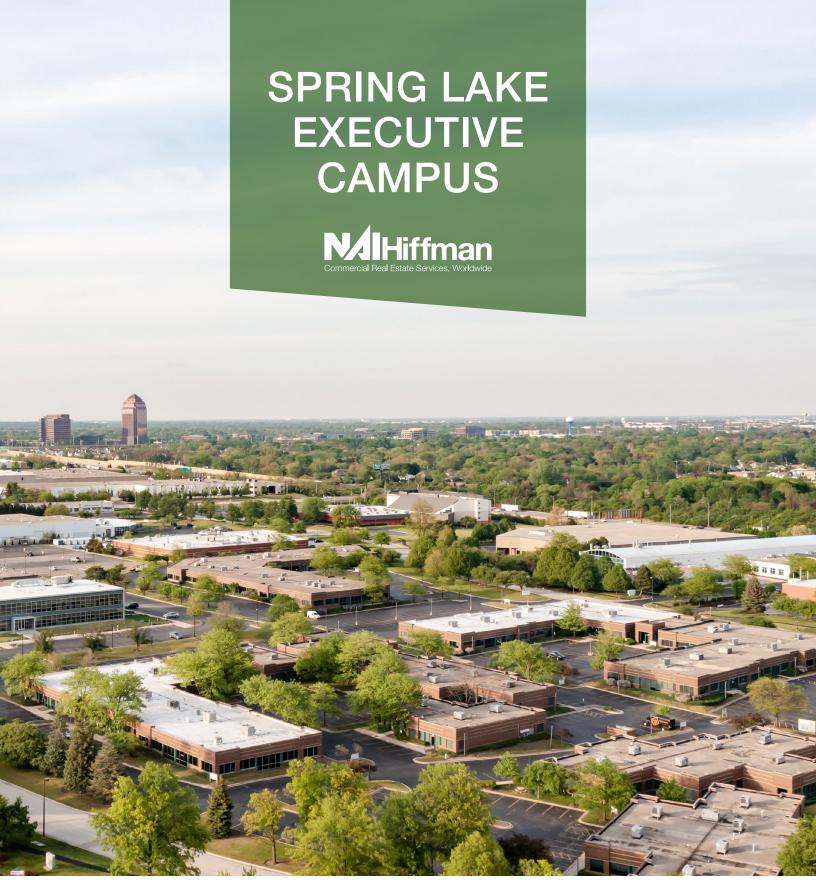

901-1099 HAWTHORN DRIVE & 220-248 SPRING LAKE DRIVE ITASCA, ILLINOIS

Spring Lake Executive Campus is a single-story business center situated on 14.26 acres of professionally landscaped grounds located just 10 minutes from O'Hare International Airport and conveniently accessible via I-355 and I-290.