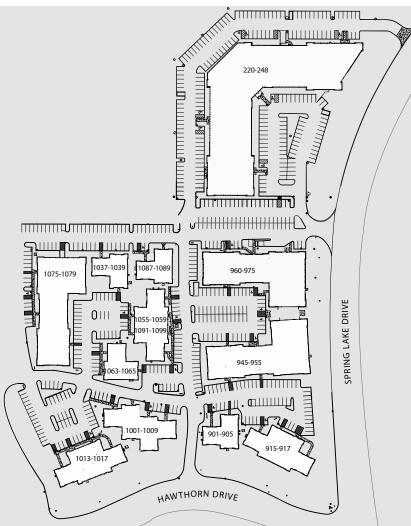

901-1099 HAWTHORN DRIVE & 220-248 SPRING LAKE DRIVE ITASCA, ILLINOIS

Spring Lake Executive Campus is a single-story business center situated on 14.26 acres of professionally landscaped grounds located just 10 minutes from O'Hare International Airport and conveniently accessible via I-355 and I-290.