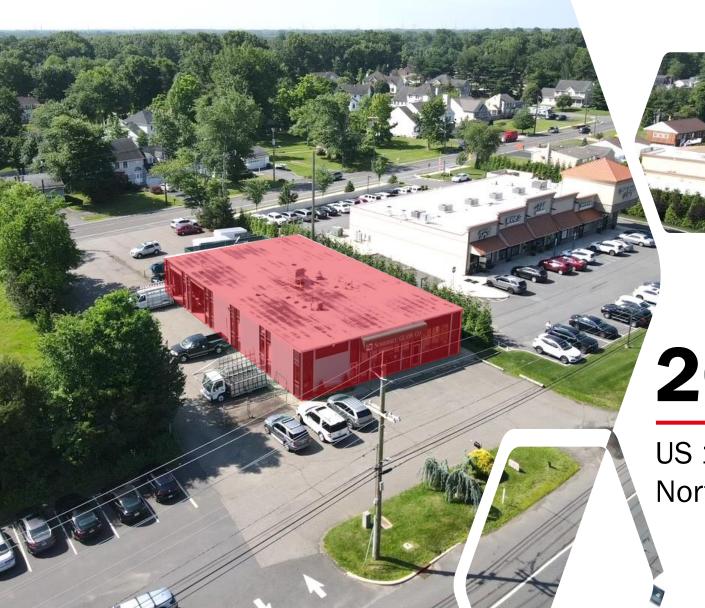

2086

US 130 North Brunswick, NJ

## **Property Highlights**

- 6,000 SF building available for lease (Divisible)
- 0.60 acres
- Located in the GO zone (General Office)
- Ingress / egress access from Route 130 and Old Georges Road
- Route 130: 38,519 VPD
- Asking rent: Upon request
- Taxes: \$25,000.00 (2023)