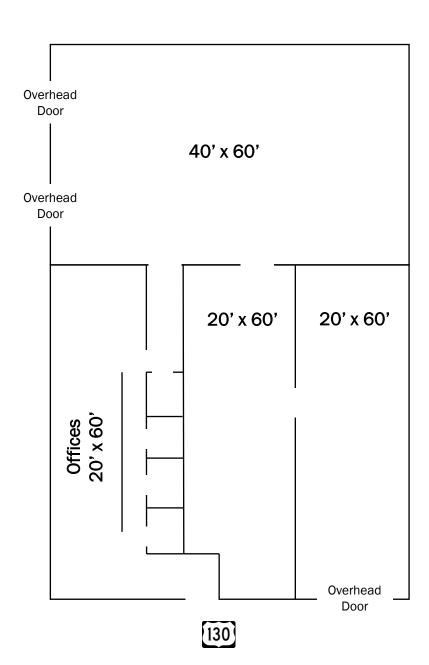

### **Floor Plan**

## **Property Highlights**

- 6,000 SF building available for lease (Divisible)
- 0.60 acres
- Located in the GO zone (General Office)
- Ingress / egress access from Route 130 and Old Georges Road
- Route 130: 38,519 VPD
- Asking rent: Upon request
- Taxes: \$25,000.00 (2023)