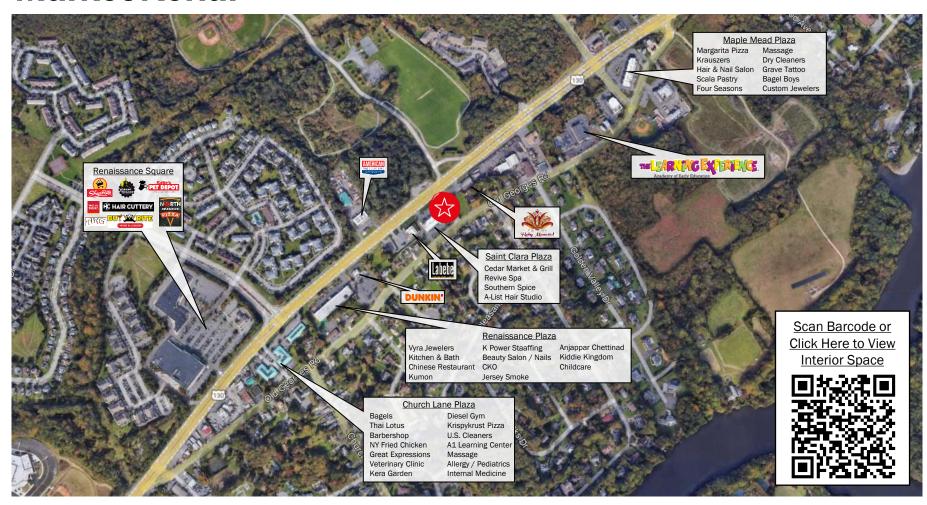

2086

US 130 North Brunswick, NJ

## **Property Highlights**

- 6,000 SF building available for lease (Divisible)
- 0.60 acres
- Located in the GO zone (General Office)
- Ingress / egress access from Route 130 and Old Georges Road
- Route 130: 38,519 VPD
- Asking rent: Upon request
- Taxes: \$25,000.00 (2023)





### **Floor Plan**



# **Demographics**



68,655

Population



\$107,985

Med. HH Income



31,197

**Employees** 



2,879

**Businesses** 

Demographics taken within 3 miles Source: ESRI, 2023

### **Market Aerial**



#### For more information contact:

#### **Craig Parcells**

Senior Vice President Direct: +1 973 829 4780 Mobile: +1 201 618 7223 craig.parcells@jll.com