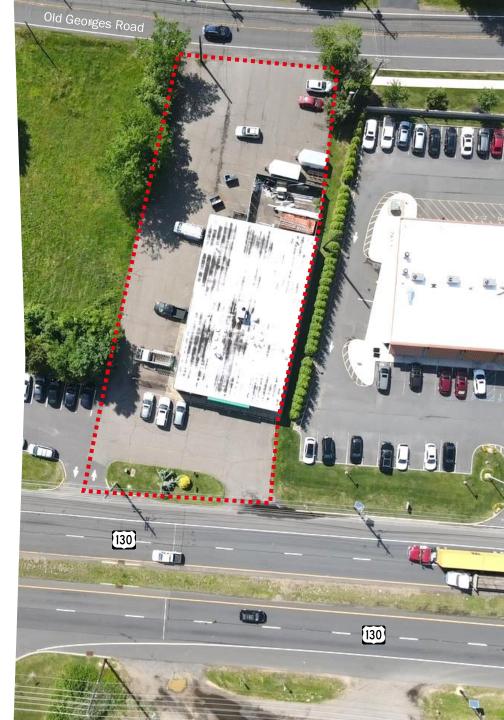

## **Property Highlights**

- 6,000 SF building available for lease (Divisible)
- 0.60 acres
- Located in the GO zone (General Office)
- Ingress / egress access from Route 130 and Old Georges Road
- Route 130: 38,519 VPD
- Asking rent: Upon request
- Taxes: \$25,000.00 (2023)