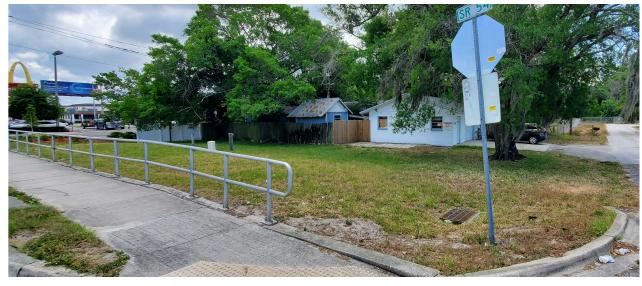

### **PROPERTY OVERVIEW**

Prime Commercial Real Estate for Sale: 7214 State Road 54, New Port Richey, FL 34653

Live and work at 7214 State Road 54! A premier commercial property situated in the bustling heart of New Port Richey/Trinity area. This prime location offers a unique opportunity for businesses seeking high visibility.

### **PROPERTY HIGHLIGHTS**

- Adjacent to one of the world's largest and most recognized fast-food chains, McDonald's!
- Strategically located on State Road 54, a major arterial road known for its substantial daily traffic count, which ensures excellent exposure for your business.
- Traffic Count: Boasting a traffic count of over 35,500 vehicles per day, this property guarantees a steady stream of potential customers passing by.
- Visibility: High visibility with prominent signage opportunities to attract drive-by traffic and enhance brand recognition.
- Neighborhood: Located in a thriving commercial corridor as well as surrounded by popular retail stores, dining establishments, and residential neighborhoods, contribute to consistent customer flow.