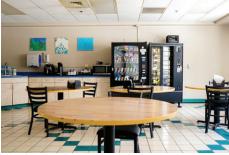

Key amenities within the main building include a fully equipped commercial kitchen, a solarium for leisure activities and a spacious 2,000 SF multi-purpose dining hall ideal for communal gatherings. The campus also features an auditorium suitable for presentations or events, a garage for convenient storage, and a large library offering ample space for study and research.