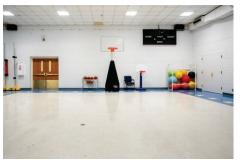

Distinguished by its specialized facilities aimed at supporting physical and developmental growth, the campus includes a therapy pool and an indoor sensory gymnasium. There is also 1.67 acres of vacant land, offering potential for expansion or redevelopment, as well as 6.22 acres dedicated to a walking park and greenspace, providing serene outdoor settings.