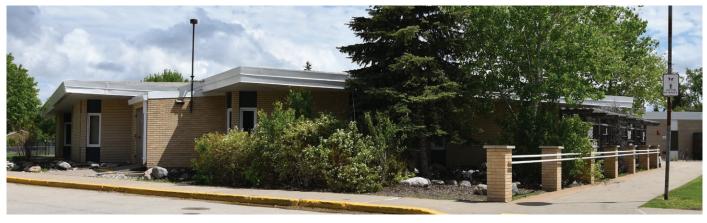

rge library offering ample space for study and research.

A notable feature is the 19,200 SF dedicated medical wing, complete with two large lounges, a study area, and 12 advanced care units, ensuring comprehensive care and support facilities on-site.

This property presents a rare opportunity for a variety of potential uses, including educational institutions, healthcare facilities, corporate retreat centers, or residential redevelopment, all within a central and accessible location in Jamestown, ND.

This information has been secured from sources we believe to be reliable, but we make no representation or warranties, expressed or implied, as to the accuracy of the information. Interested parties should conduct their own independent investigations and rely only on those results.































































































701 3<sup>RD</sup> ST NW, JAMESTOWN, ND 58401



#### RING OF 1-MILE



Bars show deviation from Stutsman County

#### RING OF 3-MILES