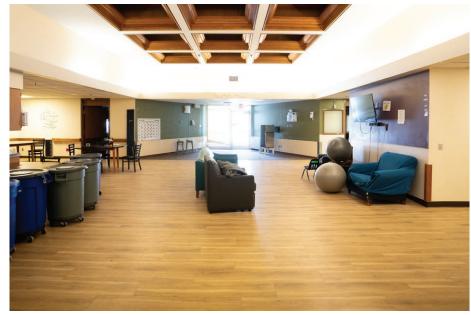

Key amenities within the main building include a fully equipped commercial kitchen, a solarium for leisure activities and a spacious 2,000 SF multi-purpose dining hall ideal for communal gatherings. The campus also features an auditorium suitable for presentations or events, a garage for convenient storage, and a large library offering ample space for study and research.

A notable feature is the 19,200 SF dedicated medical wing, complete with two large lounges, a study area, and 12 advanced care units, ensuring comprehensive care and support facilities on-site.

This property presents a rare opportunity for a variety of potential uses, including educational institutions, healthcare facilities, corporate retreat centers, or residential redevelopment, all within a central and accessible location in Jamestown, ND.