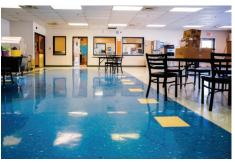

Key amenities within the main building include a fully equipped commercial kitchen, a solarium for leisure activities and a spacious 2,000 SF multi-purpose dining hall ideal for communal gatherings. The campus also features an auditorium suitable for presentations or events, a garage for convenient storage, and a large library offering ample space for study and research.