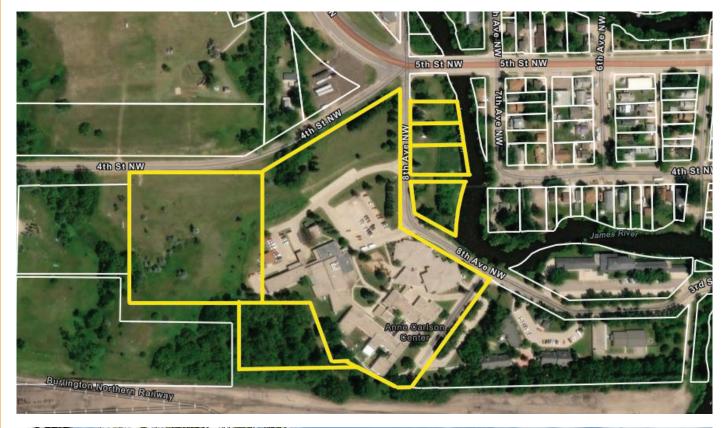

### **LOT SIZE**

17.94 acres

#### **PARCEL NUMBERS**

741952000

741954000

749705860

741953000

744083500

744083000

744082500

Distinguished by its specialized facilities aimed at supporting physical and developmental growth, the campus includes a therapy pool and an indoor sensory gymnasium. There is also 1.67 acres of vacant land, offering potential for expansion or redevelopment, as well as 6.22 acres dedicated to a walking park and greenspace, providing serene outdoor settings.