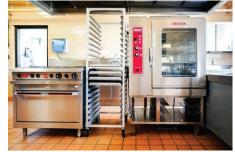

Key amenities within the main building include a fully equipped commercial kitchen, a solarium for leisure activities and a spacious 2,000 SF multi-purpose dining hall ideal for communal gatherings. The campus also features an auditorium suitable for presentations or events, a garage for convenient storage, and a large library offering ample space for study and research.