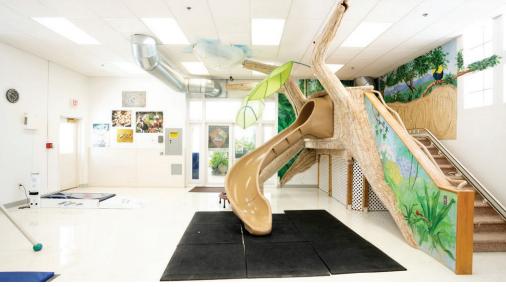

Distinguished by its specialized facilities aimed at supporting physical and developmental growth, the campus includes a therapy pool and an indoor sensory gymnasium. There is also 1.67 acres of vacant land, offering potential for expansion or redevelopment, as well as 6.22 acres dedicated to a walking park and greenspace, providing serene outdoor settings.

Key amenities within the main building include a fully equipped commercial kitchen, a solarium for leisure activities and a spacious 2,000 SF multi-purpose dining hall ideal for communal gatherings. The campus also features an auditorium suitable for presentations or events, a garage for convenient storage, and a large library offering ample space for study and research.