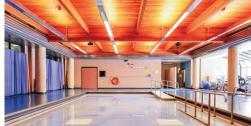

Key amenities within the main building include a fully equipped commercial kitchen, a solarium for leisure activities and a spacious 2,000 SF multi-purpose dining hall ideal for communal gatherings. The campus also features an auditorium suitable for presentations or events, a garage for convenient storage, and a large library offering ample space for study and research.