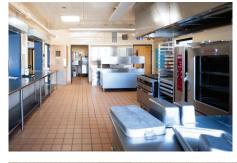

Key amenities within the main building include a fully equipped commercial kitchen, a solarium for leisure activities and a spacious 2,000 SF multi-purpose dining hall ideal for communal gatherings. The campus also features an auditorium suitable for presentations or events, a garage for convenient storage, and a large library offering ample space for study and research.