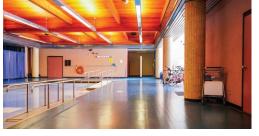

Key amenities within the main building include a fully equipped commercial kitchen, a solarium for leisure activities and a spacious 2,000 SF multi-purpose dining hall ideal for communal gatherings. The campus also features an auditorium suitable for presentations or events, a garage for convenient storage, and a large library offering ample space for study and research.