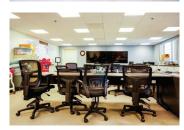

Key amenities within the main building include a fully equipped commercial kitchen, a solarium for leisure activities and a spacious 2,000 SF multi-purpose dining hall ideal for communal gatherings. The campus also features an auditorium suitable for presentations or events, a garage for convenient storage, and a large library offering ample space for study and research.

A notable feature is the 19,200 SF dedicated medical wing, complete with two large lounges, a study area, and 12 advanced care units, ensuring comprehensive care and support facilities on-site.

This property presents a rare opportunity for a variety of potential uses, including educational institutions, healthcare facilities, corporate retreat centers, or residential redevelopment, all within a central and accessible location in Jamestown, ND.