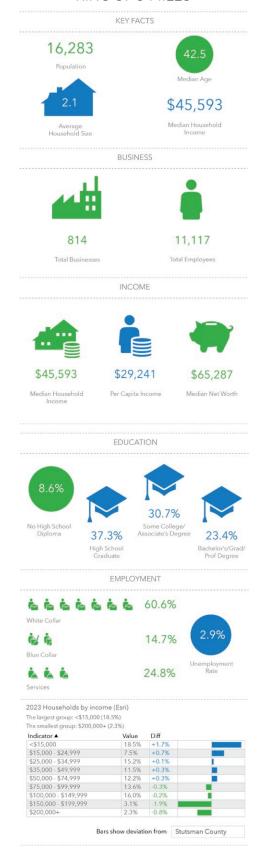

d support facilities on-site.

This property presents a rare opportunity for a variety of potential uses, including educational institutions, healthcare facilities, corporate retreat centers, or residential redevelopment, all within a central and accessible location in Jamestown, ND.

This information has been secured from sources we believe to be reliable, but we make no representation or warranties, expressed or implied, as to the accuracy of the information. Interested parties should conduct their own independent investigations and rely only on those results.































































































701 3<sup>RD</sup> ST NW, JAMESTOWN, ND 58401



#### RING OF 1-MILE



Bars show deviation from Stutsman County

#### RING OF 3-MILES