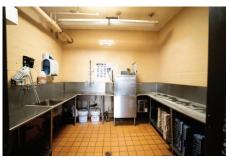

Key amenities within the main building include a fully equipped commercial kitchen, a solarium for leisure activities and a spacious 2,000 SF multi-purpose dining hall ideal for communal gatherings. The campus also features an auditorium suitable for presentations or events, a garage for convenient storage, and a large library offering ample space for study and research.