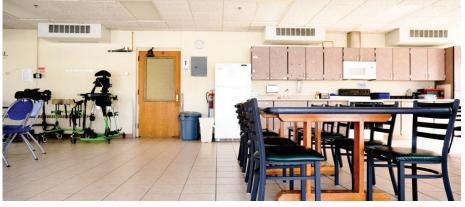

Key amenities within the main building include a fully equipped commercial kitchen, a solarium for leisure activities and a spacious 2,000 SF multi-purpose dining hall ideal for communal gatherings. The campus also features an auditorium suitable for presentations or events, a garage for convenient storage, and a large library offering ample space for study and research.

A notable feature is the 19,200 SF dedicated medical wing, complete with two large lounges, a study area, and 12 advanced care units, ensuring comprehensive care and support facilities on-site.

This property presents a rare opportunity for a variety of potential uses, including educational institutions, healthcare facilities, corporate retreat centers, or residential redevelopment, all within a central and accessible location in Jamestown, ND.