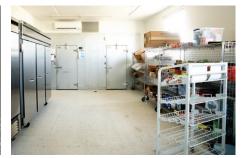

Key amenities within the main building include a fully equipped commercial kitchen, a solarium for leisure activities and a spacious 2,000 SF multi-purpose dining hall ideal for communal gatherings. The campus also features an auditorium suitable for presentations or events, a garage for convenient storage, and a large library offering ample space for study and research.