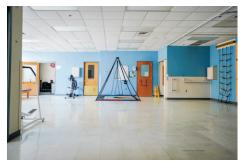

Distinguished by its specialized facilities aimed at supporting physical and developmental growth, the campus includes a therapy pool and an indoor sensory gymnasium. There is also 1.67 acres of vacant land, offering potential for expansion or redevelopment, as well as 6.22 acres dedicated to a walking park and greenspace, providing serene outdoor settings.