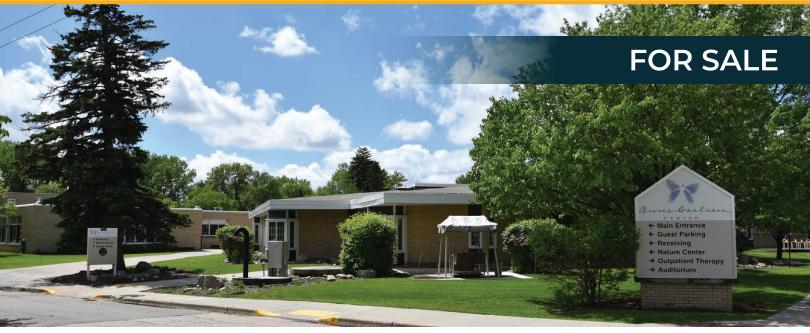

#### PROPERTY DESCRIPTION:

The former Anne Carlsen Center Campus, ideally located at 701 3rd St NW, Jamestown, ND, is available for sale. This expansive property spans 17.94 acres and has 83,144 SF of space designed to accommodate diverse needs.

Distinguished by its specialized facilities aimed at supporting physical and developmental growth, the campus includes a therapy pool and an indoor sensory gymnasium. There is also 1.67 acres of vacant land, offering potential for expansion or redevelopment, as well as 6.22 acres dedicated to a walking park and greenspace, providing serene outdoor settings.