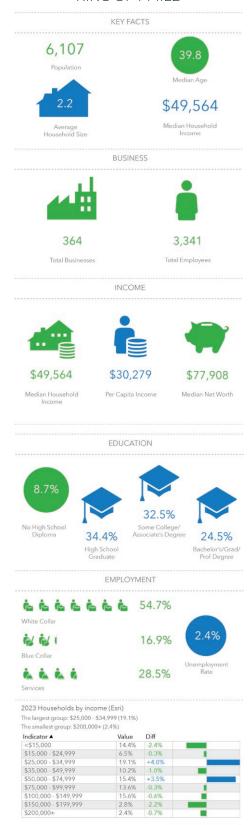

y area, and 12 advanced care units, ensuring comprehensive care and support facilities on-site.

This property presents a rare opportunity for a variety of potential uses, including educational institutions, healthcare facilities, corporate retreat centers, or residential redevelopment, all within a central and accessible location in Jamestown, ND.

This information has been secured from sources we believe to be reliable, but we make no representation or warranties, expressed or implied, as to the accuracy of the information. Interested parties should conduct their own independent investigations and rely only on those results.































































































701 3<sup>RD</sup> ST NW, JAMESTOWN, ND 58401



#### RING OF 1-MILE



Bars show deviation from Stutsman County

#### RING OF 3-MILES