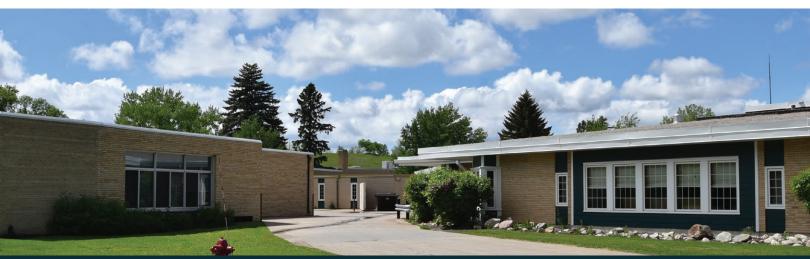

#### PROPERTY DESCRIPTION:

The former Anne Carlsen Center Campus, ideally located at 701 3rd St NW, Jamestown, ND, is available for sale. This expansive property spans 17.94 acres and has 83,144 SF of space designed to accommodate diverse needs.

Distinguished by its specialized facilities aimed at supporting physical and developmental growth, the campus includes a therapy pool and an indoor sensory gymnasium. There is also 1.67 acres of vacant land, offering potential for expansion or redevelopment, as well as 6.22 acres dedicated to a walking park and greenspace, providing serene outdoor settings.