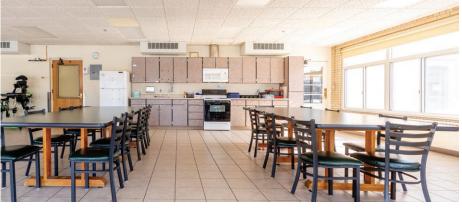

Key amenities within the main building include a fully equipped commercial kitchen, a solarium for leisure activities and a spacious 2,000 SF multi-purpose dining hall ideal for communal gatherings. The campus also features an auditorium suitable for presentations or events, a garage for convenient storage, and a large library offering ample space for study and research.