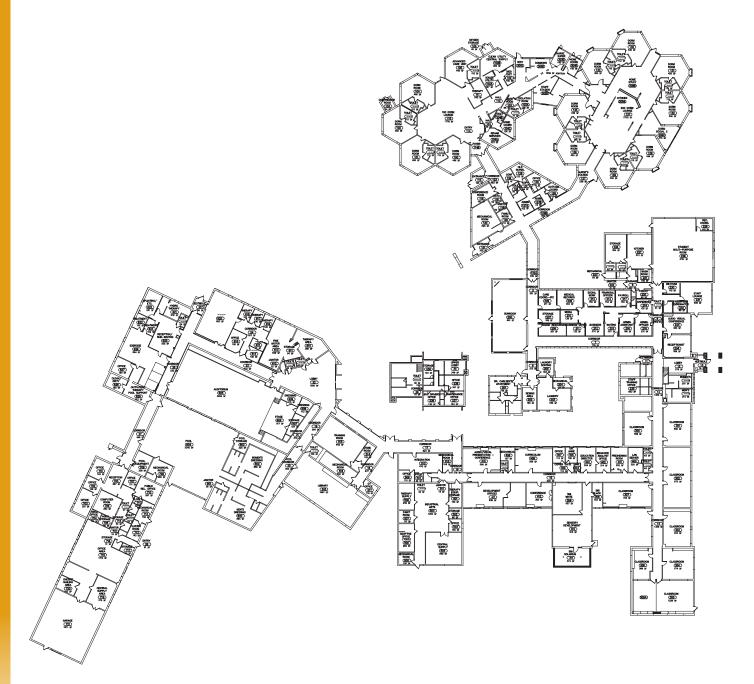

Distinguished by its specialized facilities aimed at supporting physical and developmental growth, the campus includes a therapy pool and an indoor sensory gymnasium. There is also 1.67 acres of vacant land, offering potential for expansion or redevelopment, as well as 6.22 acres dedicated to a walking park and greenspace, providing serene outdoor settings.

Key amenities within the main building include a fully equipped commercial kitchen, a solarium for leisure activities and a spacious 2,000 SF multi-purpose dining hall ideal for communal gatherings. The campus also features an auditorium suitable for presentations or events, a garage for convenient storage, and a large library offering ample space for study and research.

A notable feature is the 19,200 SF dedicated medical wing, complete with two large lounges, a study area, and 12 advanced care units, ensuring comprehensive care and support facilities on-site.

This property presents a rare opportunity for a variety of potential uses, including educational institutions, healthcare facilities, corporate retreat centers, or residential redevelopment, all within a central and accessible location in Jamestown, ND.