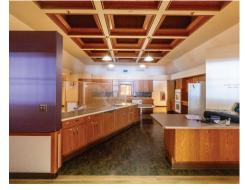

Key amenities within the main building include a fully equipped commercial kitchen, a solarium for leisure activities and a spacious 2,000 SF multi-purpose dining hall ideal for communal gatherings. The campus also features an auditorium suitable for presentations or events, a garage for convenient storage, and a large library offering ample space for study and research.