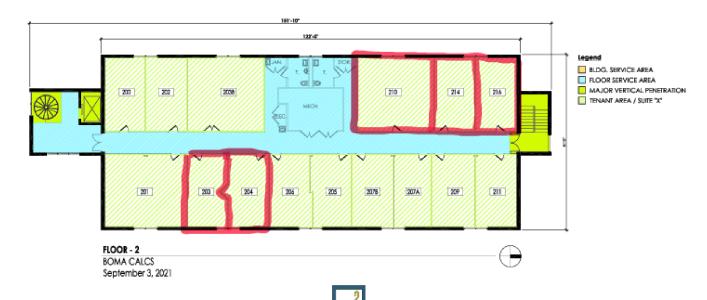

available- 960 SF.
- On site parking
- New Elevator- fully accessible
- Medical & Professional Office Suites.
- Flexible Suites sizes that will accommodate a wide variety of Professional Tenants
- Major improvements to light fixtures, ceiling tiles, washrooms, mechanical, electrical and plumbing.
- Internet included!

#### AREA AND TRANSPORTATION HIGHLIGHTS

- Metra Station- 2 block walk
- Parking- on site
- Skokie Valley Highway (Rte. 41)- 5 minute drive
- 1294- 11 minute drive
- O'Hare Int'l Airport- 28 minute drive



# INTERIOR PHOTOS











222 E. Wisconsin, Lake Forest, IL 60045

\$25.00 - 36.50 SF/yr





# 222 E. WISCONSIN AVE. LAKE FOREST, IL 60045





222 E. WISCONSIN AVE. LAKE FOREST, IL 60045



# 2ND/3RD FLOOR- AVAILABLE SPACES

# 222 E. Wisconsin, Lake Forest, IL 60045





# 222 E. WISCONSIN AVE. LAKE FOREST, IL 60045





222 E. WISCONSIN AVE. LAKE FOREST, IL 60045



#### **AERIAL & STREET DETAIL**







# **DEMOGRAPHICS MAP & REPORT**



| POPULATION           | 1 MILE    | 5 MILES   | 10 MILES  |
|----------------------|-----------|-----------|-----------|
| Total Population     | 3,524     | 81,270    | 431,186   |
| Average Age          | 37.1      | 38.5      | 38.1      |
| Average Age (Male)   | 33.5      | 37.8      | 37.0      |
| Average Age (Female) | 40.6      | 39.0      | 38.8      |
| HOUSEHOLDS & INCOME  | 1 MILE    | 5 MILES   | 10 MILES  |
| Total Households     | 1,185     | 26,249    | 150,465   |
| # of Persons per HH  | 3.0       | 3.1       | 2.9       |
| Average HH Income    | \$233,322 | \$168,378 | \$123,167 |
| Average Hous