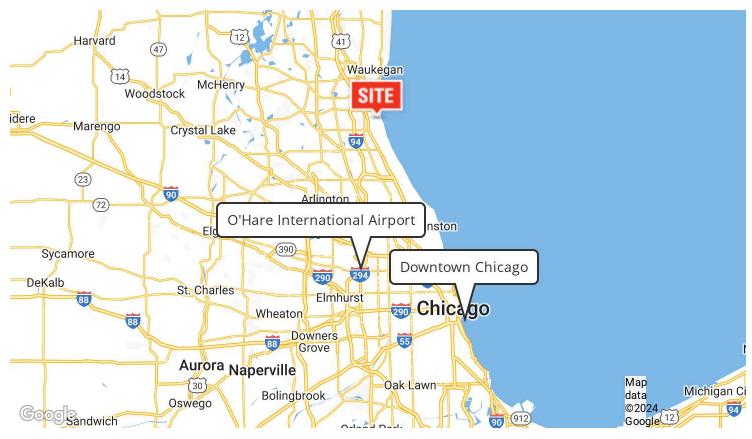

#### AREA AND TRANSPORTATION HIGHLIGHTS

- Metra Station- 2 block walk
- Parking- on site
- Skokie Valley Highway (Rte. 41)- 5 minute drive
- 1294- 11 minute drive
- O'Hare Int'l Airport- 28 minute drive