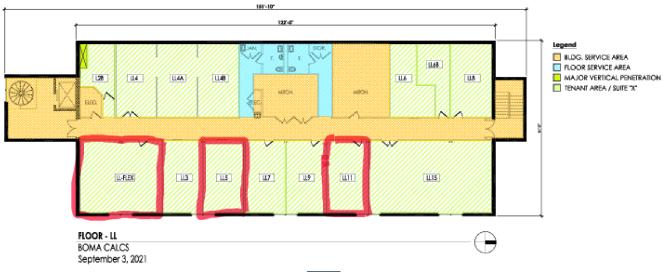

TION

Gross Leases.

RE Taxes and CAM charges included in rent. Medical and Professional Office Suites.

# **PROPERTY HIGHLIGHTS**

- 300-1,200 SF available
- Existing salon suite available- 960 SF.
- On site parking
- New Elevator- fully accessible
- Medical & Professional Office Suites.
- Flexible Suites sizes that will accommodate a wide variety of Professional Tenants
- Major improvements to light fixtures, ceiling tiles, washrooms, mechanical, electrical and plumbing.
- Internet included!

#### AREA AND TRANSPORTATION HIGHLIGHTS

- Metra Station- 2 block walk
- Parking- on site
- Skokie Valley Highway (Rte. 41)- 5 minute drive
- 1294- 11 minute drive
- O'Hare Int'l Airport- 28 minute drive



# INTERIOR PHOTOS











222 E. Wisconsin, Lake Forest, IL 60045

\$25.00 - 36.50 SF/yr





# 222 E. WISCONSIN AVE. LAKE FOREST, IL 60045





222 E. WISCONSIN AVE. LAKE FOREST, IL 60045



# 2ND/3RD FLOOR- AVAILABLE SPACES

# 222 E. Wisconsin, Lake Forest, IL 60045





# 222 E. WISCONSIN AVE. LAKE FOREST, IL 60045





222 E. WISCONSIN AVE. LAKE FOREST, IL 60045



#### **AERIAL & STREET DETAIL**







# **DEMOGRAPHICS MAP & REPORT**



| POPULATION           | 1 MILE    | 5 MILES   | 10 MILES  |
|----------------------|-----------|-----------|-----------|
| Total Population     | 3,524     | 81,270    | 431,186   |
| Average Age          | 37.1      | 38.5      | 38.1      |
| Average Age (Male)   | 33.5      | 37.8      | 37.0      |
| Average Age (Female) | 40.6      | 39.0      | 38.8      |
| HOUSEHOLDS & INCOME  | 1 MILE    | 5 MILES   | 10 MILES  |
| Total Household