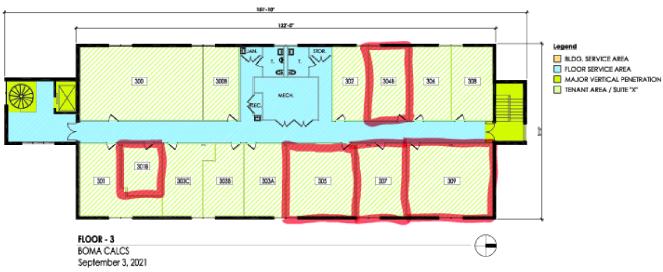

- fully accessible
- Medical & Professional Office Suites.
- Flexible Suites sizes that will accommodate a wide variety of Professional Tenants
- Major improvements to light fixtures, ceiling tiles, washrooms, mechanical, electrical and plumbing.
- Internet included!

#### AREA AND TRANSPORTATION HIGHLIGHTS

- Metra Station- 2 block walk
- Parking- on site
- Skokie Valley Highway (Rte. 41)- 5 minute drive
- 1294- 11 minute drive
- O'Hare Int'l Airport- 28 minute drive



# INTERIOR PHOTOS











222 E. Wisconsin, Lake Forest, IL 60045

\$25.00 - 36.50 SF/yr





# 222 E. WISCONSIN AVE. LAKE FOREST, IL 60045





222 E. WISCONSIN AVE. LAKE FOREST, IL 60045



# 2ND/3RD FLOOR- AVAILABLE SPACES

# 222 E. Wisconsin, Lake Forest, IL 60045





# 222 E. WISCONSIN AVE. LAKE FOREST, IL 60045





222 E. WISCONSIN AVE. LAKE FOREST, IL 60045



#### **AERIAL & STREET DETAIL**







# **DEMOGRAPHICS MAP & REPORT**



| POPULATION           | 1 MILE    | 5 MILES   | 10 MILES  |
|----------------------|-----------|-----------|-----------|
| Total Population     | 3,524     | 81,270    | 431,186   |
| Average Age          | 37.1      | 38.5      | 38.1      |
| Average Age (Male)   | 33.5      | 37.8      | 37.0      |
| Average Age (Female) | 40.6      | 39.0      | 38.8      |
| HOUSEHOLDS & INCOME  | 1 MILE    | 5 MILES   | 10 MILES  |
| Total Households     | 1,185     | 26,249    | 150,465   |
| # of Persons per HH  | 3.0       | 3.1       | 2.9       |
| Average HH Income    | \$233,322 | \$168,378 | \$123,167 |
| Average House Value  | \$812,122 | \$672,637 | \$492,165 |
| ET