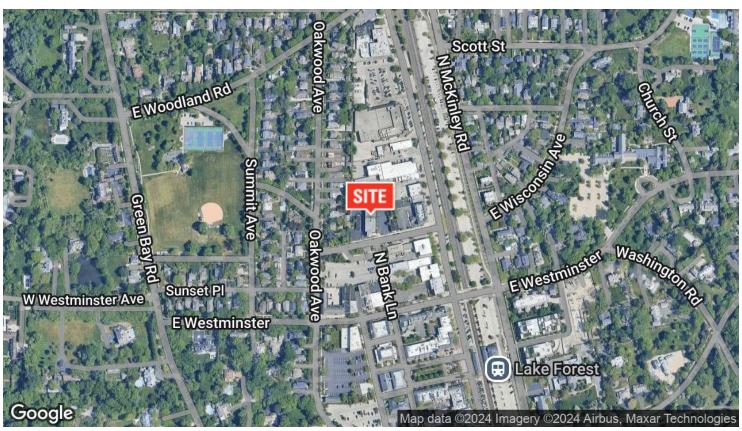

t will accommodate a wide variety of Professional Tenants
- Major improvements to light fixtures, ceiling tiles, washrooms, mechanical, electrical and plumbing.
- Internet included!

#### AREA AND TRANSPORTATION HIGHLIGHTS

- Metra Station- 2 block walk
- Parking- on site
- Skokie Valley Highway (Rte. 41)- 5 minute drive
- 1294- 11 minute drive
- O'Hare Int'l Airport- 28 minute drive



# INTERIOR PHOTOS











222 E. Wisconsin, Lake Forest, IL 60045

\$25.00 - 36.50 SF/yr





# 222 E. WISCONSIN AVE. LAKE FOREST, IL 60045





222 E. WISCONSIN AVE. LAKE FOREST, IL 60045



# 2ND/3RD FLOOR- AVAILABLE SPACES

# 222 E. Wisconsin, Lake Forest, IL 60045





# 222 E. WISCONSIN AVE. LAKE FOREST, IL 60045





222 E. WISCONSIN AVE. LAKE FOREST, IL 60045



#### **AERIAL & STREET DETAIL**







# **DEMOGRAPHICS MAP & REPORT**



| POPULATION           | 1 MILE    | 5 MILES   | 10 MILES  |
|----------------------|-----------|-----------|-----------|
| Total Population     | 3,524     | 81,270    | 431,186   |
| Average Age          | 37.1      | 38.5      | 38.1      |
| Average Age (Male)   | 33.5      | 37.8      | 37.0      |
| Average Age (Female) | 40.6      | 39.0      | 38.8      |
| HOUSEHOLDS & INCOME  | 1 MILE    | 5 MILES   | 10 MILES  |
| Total Households     | 1,185     | 26,249    | 150,465   |
| # of Persons per HH  | 3.0       | 3.1       | 2.9       |
| Average HH Income    | \$233,322 | \$168,378 | \$123,167 |
| Average House Value  | \$812,122 | \$672,637 | \$492,165 |
| ETHNICITY (%)        | 1 MILE    | 5 MILES   | 10 MILES  |
| Hispanic             | 3.7%