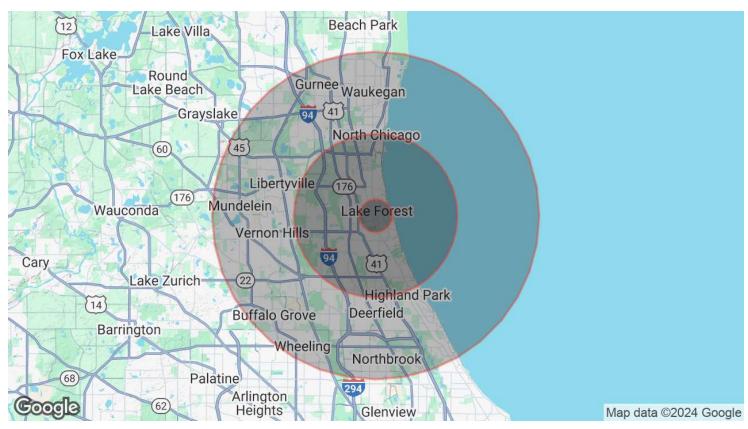

# **DEMOGRAPHICS MAP & REPORT**

| POPULATION           | 1 MILE    | 5 MILES   | 10 MILES  |
|----------------------|-----------|-----------|-----------|
| Total Population     | 3,524     | 81,270    | 431,186   |
| Average Age          | 37.1      | 38.5      | 38.1      |
| Average Age (Male)   | 33.5      | 37.8      | 37.0      |
| Average Age (Female) | 40.6      | 39.0      | 38.8      |
| HOUSEHOLDS & INCOME  | 1 MILE    | 5 MILES   | 10 MILES  |
| Total Households     | 1,185     | 26,249    | 150,465   |
| # of Persons per HH  | 3.0       | 3.1       | 2.9       |
| Average HH Income    | \$233,322 | \$168,378 | \$123,167 |
| Average House Value  | \$812,122 | \$672,637 | \$492,165 |
| ETHNICITY (%)        | 1 MILE    | 5 MILES   | 10 MILES  |
| Hispanic             | 3.7%      | 12.3%     | 21.5%     |
| RACE                 | 1 MILE    | 5 MILES   | 10 MILES  |

# **DEMOGRAPHICS MAP & REPORT**

| Total Population - White           | 3,271 | 63,788 | 309,021 |
|------------------------------------|-------|--------|---------|
| % White                            | 92.8% | 78.5%  | 71.7%   |
| Total Population - Black           | 49    | 7,047  | 34,558  |
| % Black                            | 1.4%  | 8.7%   | 8.0%    |
| Total Population - Asian           | 115   | 3,673  | 30,121  |
| % Asian                            | 3.3%  | 4.5%   | 7.0%    |
| Total Population - Hawaiian        | 0     | 73     | 140     |
| % Hawaiian                         | 0.0%  | 0.1%   | 0.0%    |
| Total Population - American Indian | 0     | 122    | 624     |
| % American Indian                  | 0.0%  | 0.2%   | 0.1%    |
| Total Population - Other           | 61    | 4,545  | 47,922  |
| % Other                            | 1.7%  | 5.6%   | 11.1%   |

<sup>\*</sup> Demographic data derived from 2020 ACS - US Census