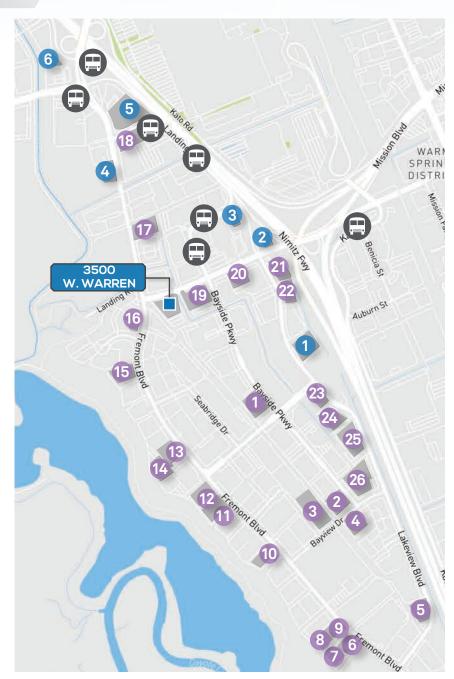

## AMENITIES

### **CORPORATE NEIGHBORS**

- 1. Alamar Biosciences
- 2. Enphase Energy
- 3. Bruker
- 4. Optovue, Inc
- 5. Steri-Tek
- 6. CellCarta
- 7. Primity Bio
- 8. Arbor Vita
- 9. CoaguSense
- 10. ARK Diagnostics, Inc.
- 11. Assay Biotechnology
- 12. CERENOVUS
- 13. OrthoPulse
- 14. Sartorius

- 15. Meragi Medical
- 16. Phycoil Biotechnology
- 17. Cytek Biosciences
- 18. Biotium
- 19. Thermo Fisher Scientific
- 20. Bionova Scientific
- 21. Transplant Genomics, Inc.
- 22. Devoro Medical, Inc.
- 23. Clarion Partners
- 24. THINK Surgical
- 25. Cytek Biosciences
- 26. Stryker Corporation

### **HOTEL**

- 1. Courtyard by Marriott Fremont Silicon Valley
- 2. Hyatt Place Fremont/Silicon Valley
- 3. Hampton Inn Fremont
- 4. SpringHill Suites by Marriott San Jose
- 5. Fremont Marriott silicon Valley
- 6. Good Nite Inn Fremont San Jose