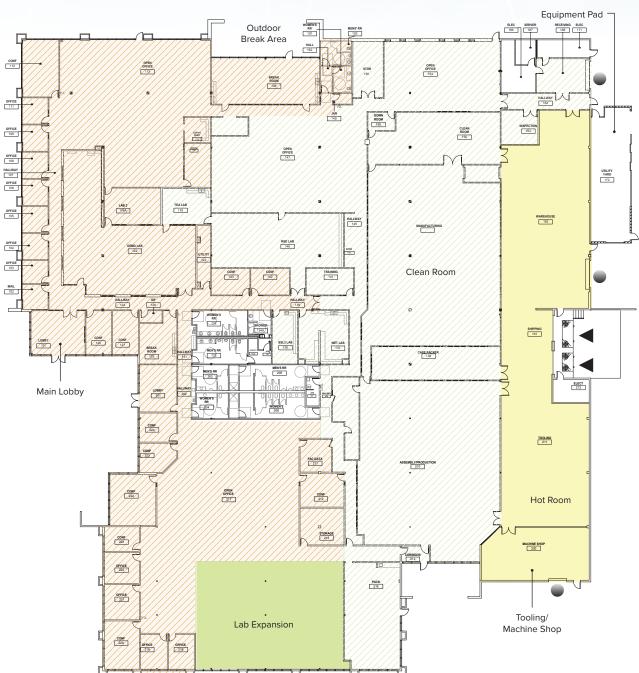

## SINGLE TENANT PLAN

#### 3500 W. Warren Avenue ±61,824 SF

Office: ±23,169 SF

Manufacturing/Lab: ±23,594 SF

Lab Expansion Area: ± 3,284 SF

Warehouse: ±7,766 SF

- Grade Level Loading Doors
- Recessed Dock-High Loading Doors w/ Pit Levers