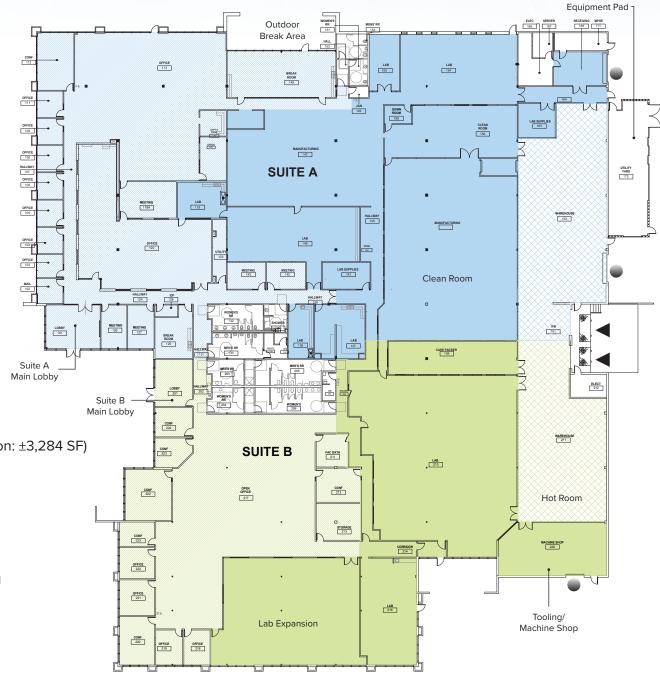

#### **MULTI-TENANT PLAN**

3500 W. Warren Avenue Suite A: ±35,535 SF

Office: ±14,154 SF

Lab: ±16,333 SF

Warehouse: ±3,756 SF

3550 W. Warren Avenue Suite B: ±26,289 SF

Office: ±9,016 SF

Lab: ±8,529 SF (Lab Expansion: ±3,284 SF)

Warehouse: ±4,012 SF

Grade Level Loading Doors

Recessed Dock-High Loading Doors w/ Pit Levers