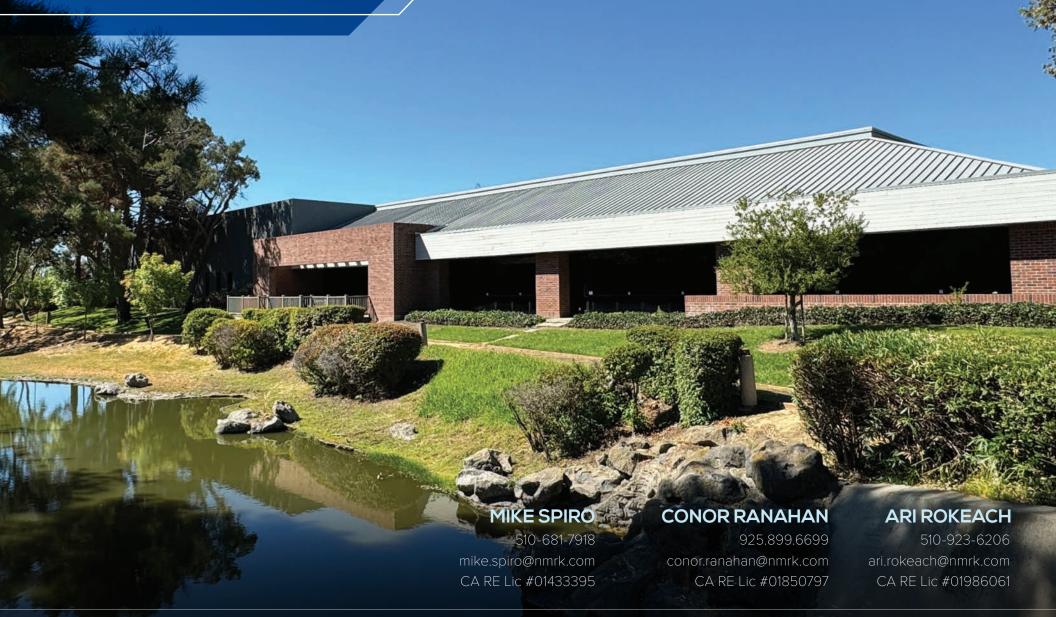

# AVAILABLE FOR LEASE 3500 w. warren avenue EREMONT. CALIFORNIA

FREESTANDING ±61,824 SF
FLEX R&D/MANUFACTURING BUILDING
ON ±4.66 Acres

Owned and Managed by:

nuveen

#### **MIKE SPIRO**

510-681-7918 mike.spiro@nmrk.com CA RE Lic #01433395

#### **CONOR RANAHAN**

925.899.6699 conor.ranahan@nmrk.com CA RE Lic #01850797

#### **ARI ROKEACH**

510-923-6206 ari.rokeach@nmrk.com CA RE Lic #01986061

1111 BROADWAY SUITE 100 OAKLAND, CA 94607

The distributor of this communication is performing acts for which a real estate license is required. The information contained herein has been obtained from sources deemed reliable but has not been verified and no guarantee, warranty or representation, either express or implied, is made with respect to such information. Terms of sale or lease and availability are subject to change or