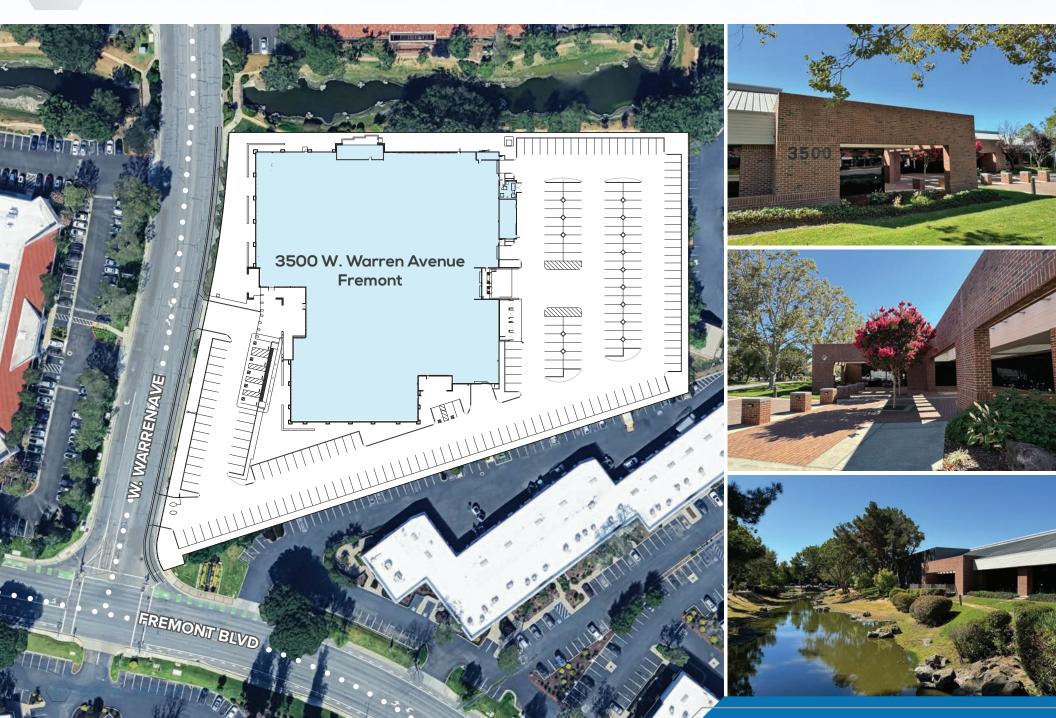

# SITE PLAN

#### 3500 W. Warren Avenue ±61,824 SF

Office: ±23,169 SF

Manufacturing/Lab: ±23,594 SF

Lab Expansion Area: ± 3,284 SF

Warehouse: ±7,766 SF

- Grade Level Loading Doors
- Recessed Dock-High Loading Doors w/ Pit Levers

#### **MULTI-TENANT PLAN**

3500 W. Warren Avenue Suite A: ±35,535 SF

Office: ±14,154 SF

Lab: ±16,333 SF

Warehouse: ±3,756 SF

3550 W. Warren Avenue Suite B: ±26,289 SF

Office: ±9,016 SF

Lab: ±8,529 SF (Lab Expansion: ±3,284 SF)