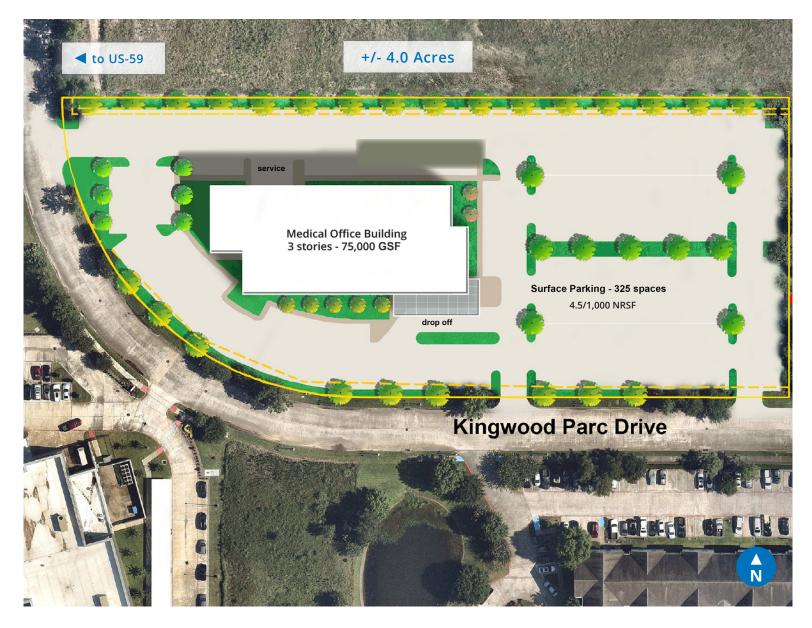

### **SITE PLAN**

#### **PROPERTY OVERVIEW**

- Three Story, 75,000 SF Proposed Medical Office Building
- 25,000 SF Floor Plates
- Adjacent to Kingwood Emergency Hospital

- Close Proximity to HCA Kingwood Hospital and Memorial Hermann Northeast Hospital
- Convenient Access to US-59 Freeway
- Attractive Market Demographics