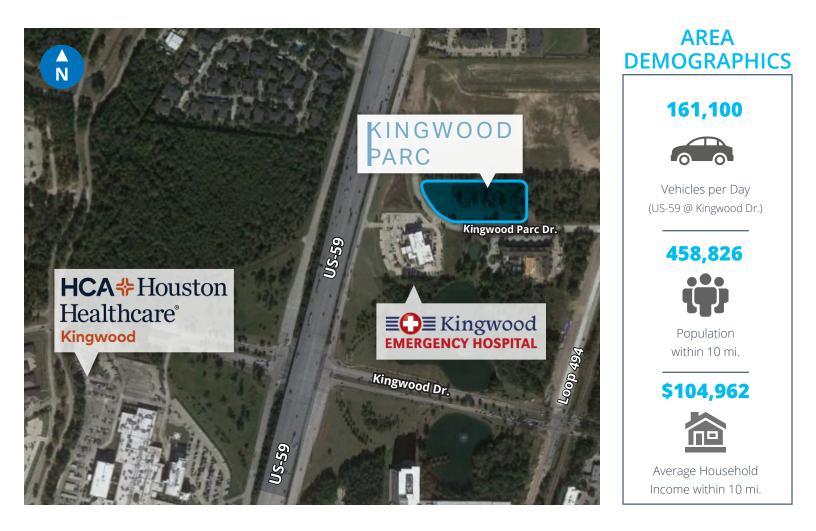

#### **PROPERTY OVERVIEW**

- Three Story, 75,000 SF Proposed Medical Office Building
- 25,000 SF Floor Plates
- Adjacent to Kingwood Emergency Hospital

- Close Proximity to HCA Kingwood Hospital and Memorial Hermann Northeast Hospital
- Convenient Access to US-59 Freeway
- Attractive Market Demographics