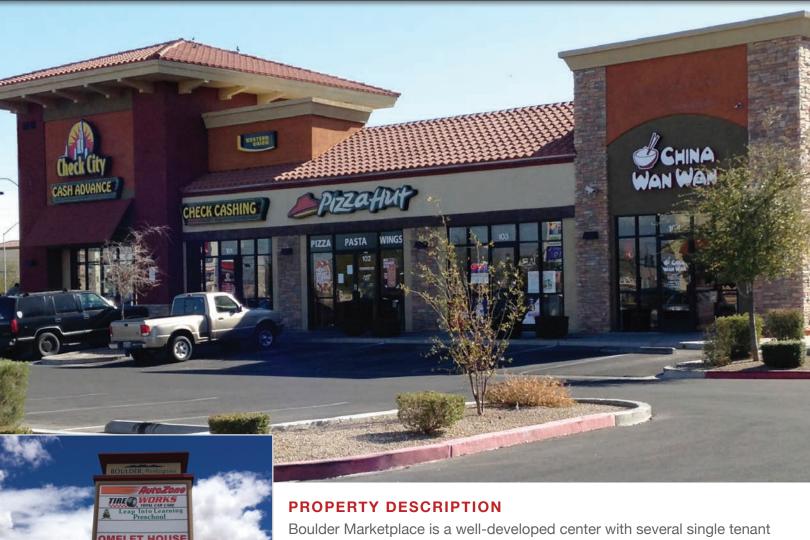

## **BOULDER MARKETPLACE**

LEASE RATE: \$1.50-\$1.75/SF + \$0.65 CAM • 6315-6542 Boulder Highway | Las Vegas, NV 89122

Boulder Marketplace is a well-developed center with several single tenant and two tenant properties. Inline church, remote-controlled aircraft flying field, many surrounding homes, synergy with existing tenants. Located on the way to Henderson, the 60,184 sq. ft. retail center is located in the rapidly growing Southeast area with several major retailers, minutes from the Russell Road and 95 exits.

| 6510-101 | Check City           | 2,500 SF |
|----------|----------------------|----------|
| 6510-102 | Pizza Hut/Wingstreet | 1,542 SF |
| 6510-103 | Metro PCS            | 972 SF   |
| 6510-104 | China Wan Wan        | 1,200 SF |
| 6520     | The Omelet House     | 5,800 SF |
| 6530     | AutoZone             | 6,840 SF |
| 6542     | Tireworks            | 5,800 SF |
| Water    | The Water Bottle     |          |