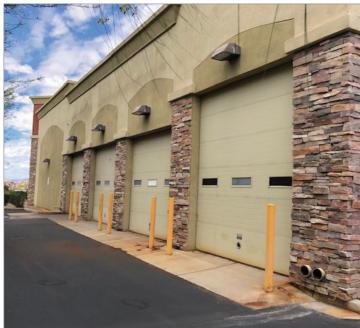

#### PROPERTY HIGHLIGHTS

- · Several national retailers
- 10-bay automotive garage Available!
- Former gym space Available!
- Ample parking

- Large pylon signage
- Great tenant synergy
- · Suites off street visibility

# **BOULDER MARKETPLACE**

LEASE RATE: \$1.50-\$1.75/SF + \$0.65 CAM • 6315-6542 Boulder Highway | Las Vegas, NV 89122

**AVAILABLE - 6315 (Former Automotive) - 3,800 SF** 

FOR MORE INFORMATION CONTACT:

**MATT FEUSTEL** 1 o: 702.787.0123 x414 | c: 702.480.2403 | matt@virtusco.com 1333 N Buffalo Dr, Ste 120 Las Vegas, NV 89128 | 702.787.0123 ph | 702.463.0123 fax