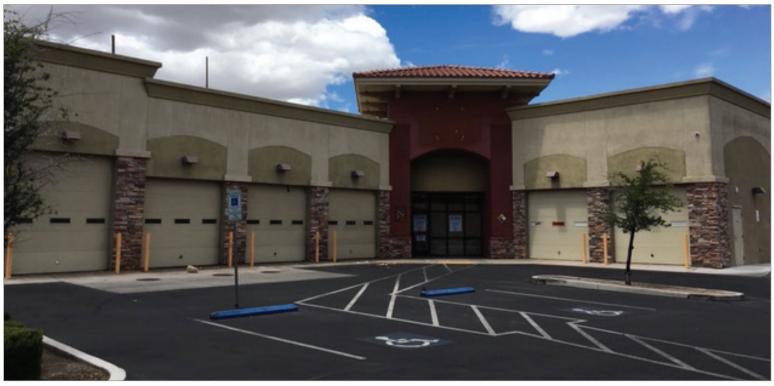

## **BOULDER MARKETPLACE**

LEASE RATE: \$1.50-\$1.75/SF + \$0.65 CAM • 6315-6542 Boulder Highway | Las Vegas, NV 89122

Boulder Marketplace is a well-developed center with several single tenant and two tenant properties. Inline church, remote-controlled aircraft flying field, many surrounding homes, synergy with existing tenants. Located on the way to Henderson, the 60,184 sq. ft. retail center is located in the rapidly growing Southeast area with several major retailers, minutes from the Russell Road and 95 exits.

#### PROPERTY HIGHLIGHTS

- · Several national retailers
- 10-bay automotive garage Available!
- Former gym space Available!
- Ample parking

- Large pylon signage
- Great tenant synergy
- · Suites off street visibility