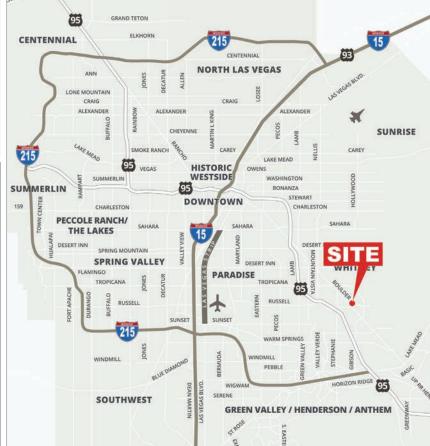

## **BOULDER MARKETPLACE**

LEASE RATE: \$1.50-\$1.75/SF + \$0.65 CAM • 6315-6542 Boulder Highway | Las Vegas, NV 89122

Boulder Marketplace is a well-developed center with several single tenant and two tenant properties. Inline church, remote-controlled aircraft flying field, many surrounding homes, synergy with existing tenants. Located on the way to Henderson, the 60,184 sq. ft. retail center is located in the rapidly growing Southeast area with several major retailers, minutes from the Russell Road and 95 exits.