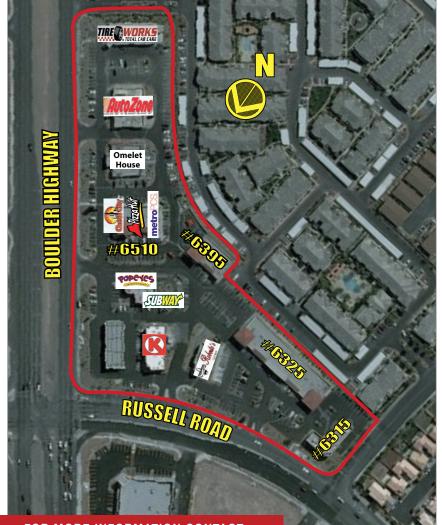

## **BOULDER MARKETPLACE**

LEASE RATE: \$1.50-\$1.75/SF + \$0.65 CAM • 6315-6542 Boulder Highway | Las Vegas, NV 89122

| 6315     | (Former Automotive)      | 3,800 SF |
|----------|--------------------------|----------|
| 6325-100 | Children's Dentist       | 1,960 SF |
| 6325-101 | (Vanilla Shell)          | 1,000 SF |
| 6325-102 | Boulder Nail & Spa       | 1,300 SF |
| 6325-103 | Barber Shop              | 1,100 SF |
| 6325-104 | Fred Loya Insurance      | 1,200 SF |
| 6325-105 | Joshan Filipino-Oriental | 2,379 SF |
| 6325-106 | Little Pampanga          | 900 SF   |

| 6325-107 | Flower Eve Gift & Home | 1,000 SF |
|----------|------------------------|----------|
| 6325-108 | Cuddlers               | 1,040 SF |
| 6325-109 | (Former Fitness)       | 3,560 SF |
| 6355     | Roberto's Taco Shop    | 2,200 SF |
| 6395     | Leap Into Learning     | 6,291 SF |
| 6490-GAS | Circle K               | 4,400 SF |
| 6500-100 | Popeye's               | 2,200 SF |
| 6500-101 | Subway                 | 1,200 SF |

| 6510-101 | Check City           | 2,500 SF |
|----------|----------------------|----------|
| 6510-102 | Pizza Hut/Wingstreet | 1,542 SF |
| 6510-103 | Metro PCS            | 972 SF   |
| 6510-104 | China Wan Wan        | 1,200 SF |
| 6520     | The Omelet House     | 5,800 SF |
| 6530     | AutoZone             | 6,840 SF |
| 6542     | Tireworks            | 5,800 SF |
| Water    | The Water Bottle     |          |