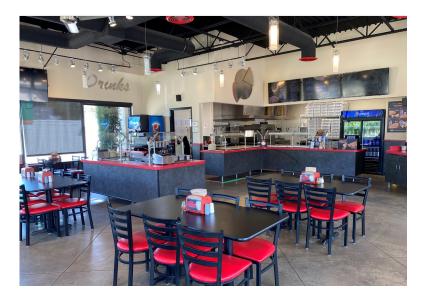

## **Property Features**

- +2,130± SF\*
- + 0.71± Acre Site\*
- + Building has been well maintained
- + Built in 2004

- +28 parking spaces
- + Close proximity to Gilcrease Expressway
- + DO NOT DISTURB TENANT

#### **Freestanding Restaurant**

6116 West 41st Street | Tulsa, OK 74107