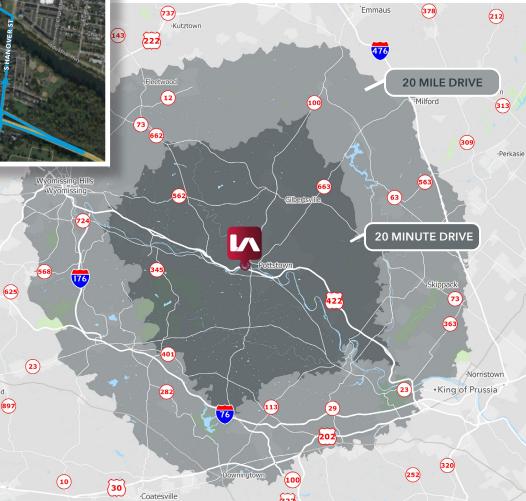

#### Demographics

**20 Minutes** Population: 237,933 Workforce: 182,957 **20 Miles** Population: 752,696 Workforce: 579,191

| CITY             | DISTANCE | MILES |
|------------------|----------|-------|
| Reading, PA      | 32 mins  | 19    |
| Allentown, PA    | 52 mins  | 30    |
| Philadelphia, PA | 52 mins  | 48    |
| Harrisburg, PA   | 87 mins  | 78    |