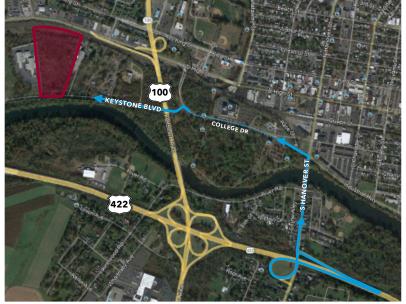

## FOR SALE | 11.2 ACRES +

## **MONTGOMERY COUNTY**

#### Demographics

**20 Minutes** Population: 237,933 Workforce: 182,957 **20 Miles** Population: 752,696 Workforce: 579,191

| CITY             | DISTANCE | MILES |
|------------------|----------|-------|
| Reading, PA      | 32 mins  | 19    |
| Allentown, PA    | 52 mins  | 30    |
| Philadelphia, PA | 52 mins  | 48    |
| Harrisburg, PA   | 87 mins  | 78    |