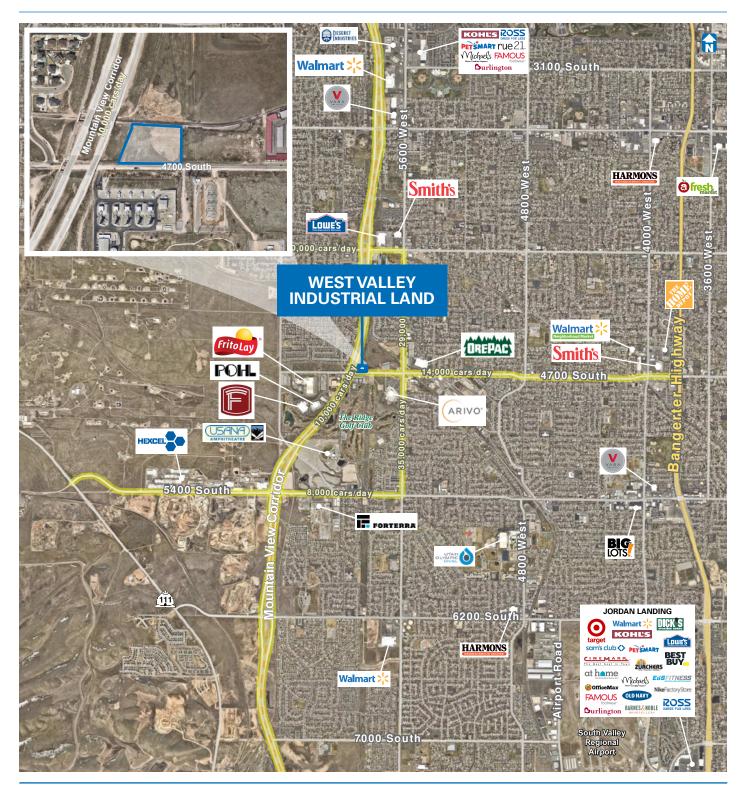

# **Property Highlights**

- 1.93 acres \_
- Zoning: M (Manufacturing) —
- Site can accommodate up to 34,000 SF \_
- Convenient access to Mountain View \_ Corridor, Bangerter Highway, and SR-111
- Located on 4700 South in West Valley City
- Traffic counts: \_
  - Mountain View Corridor: 10,000 cars daily - 4700 South: 14,000 cars daily
- See next page for conceptual building plan

# WEST VALLEY INDUSTRIAL LAND