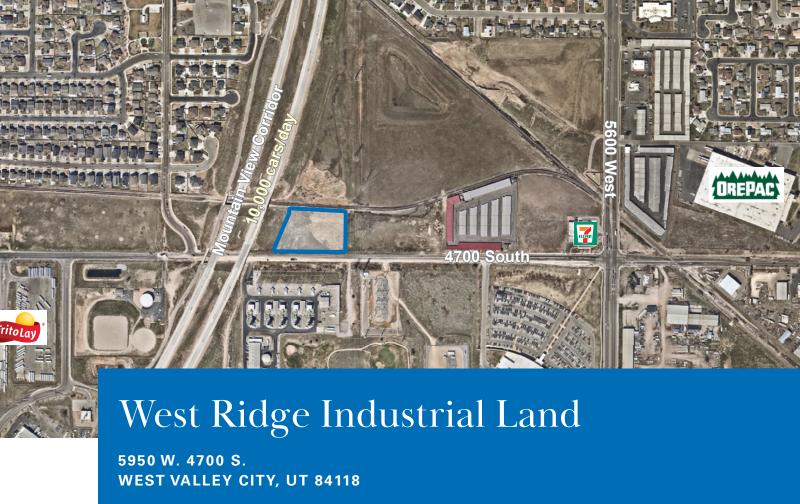

# **Property Highlights**

- 1.93 acres \_
- Zoning: M (Manufacturing) —
- Site can accommodate up to 34,000 SF \_
- Convenient access to Mountain View \_ Corridor, Bangerter Highway, and SR-111
- Located on 4700 South in West Valley City
- Traffic counts: \_
  - Mountain View Corridor: 10,000 cars daily - 4700 South: 14,000 cars daily
- See next page for conceptual building plan

# WEST VALLEY INDUSTRIAL LAND