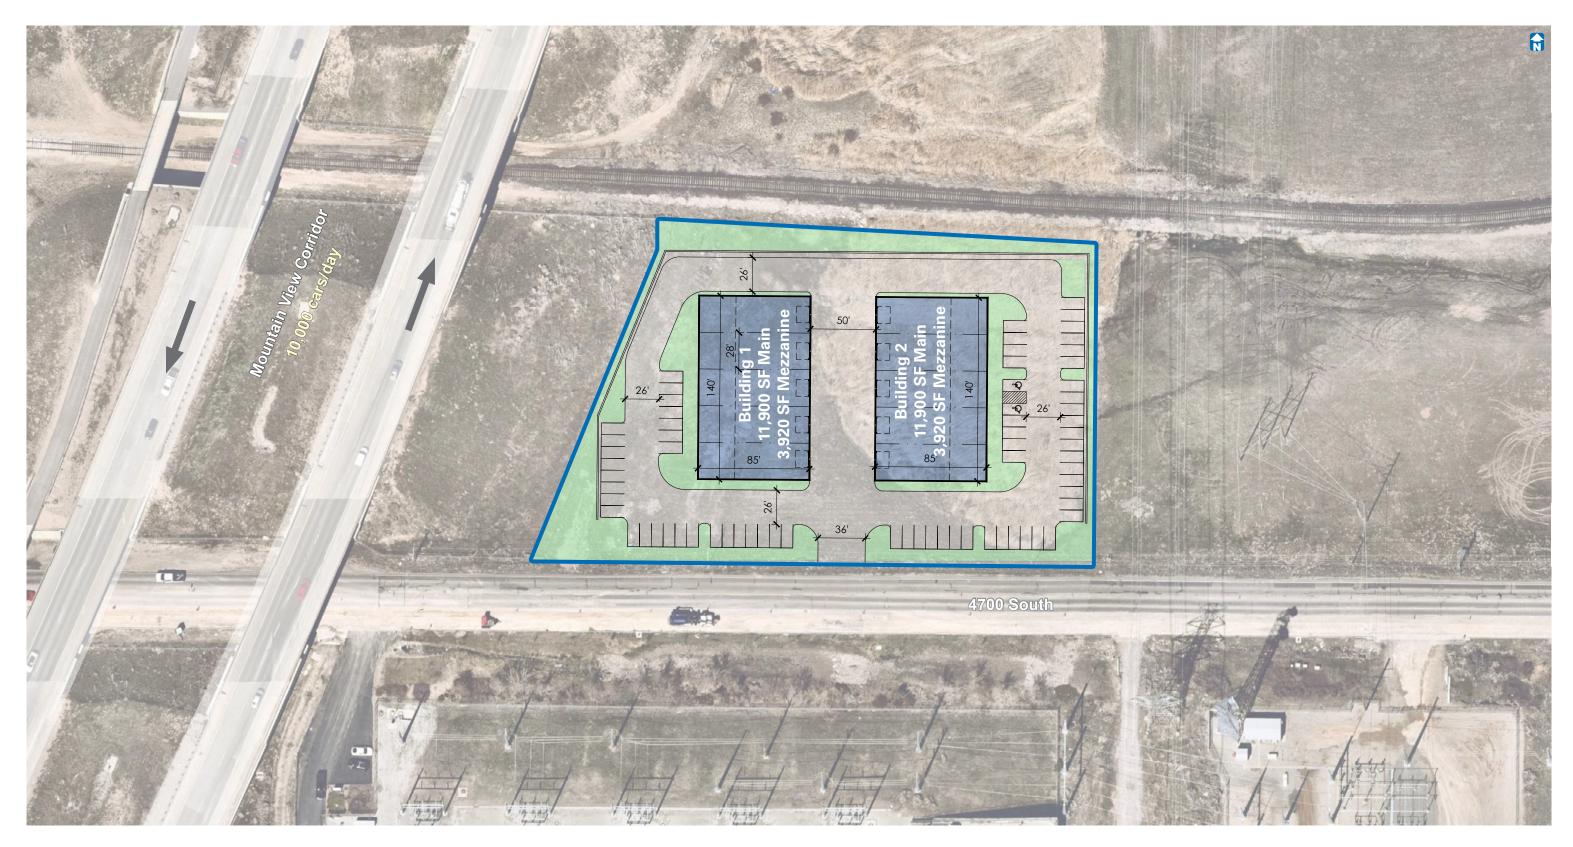

# **Property Highlights**

- 1.93 acres \_
- Zoning: M (Manufacturing) —
- Site can accommodate up to 34,000 SF \_
- Convenient access to Mountain View \_ Corridor, Bangerter Highway, and SR-111
- Located on 4700 South in West Valley City
- Traffic counts: \_
  - Mountain View Corridor: 10,000 cars daily - 4700 South: 14,000 cars daily
- See next page for conceptual building plan