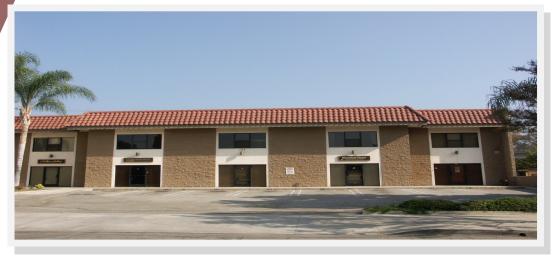

## For Lease—Flex Space in Arcadia

135-139 La Porte St., Arcadia, CA 91006

## Suite C: Approx. 1,957 RSF

(Two offices: Approx. 505 RSF Ground and Mezzanine Level)

- Two blocks East of Santa Anita Avenue & South of the 210 Freeway
- ❖ 18' Minimum Clearance Height in Shop / Warehouse
- Power: 100 A, 3 0, 4 W, 120/208 V
- One 8' x 10' Overhead Door with Remote Opener per Suite
- Concrete Block Construction
- Office A/C and Heat
- Four (4) Parking Spaces per Suite
- Tenant Pays Own Electrical/Janitorial