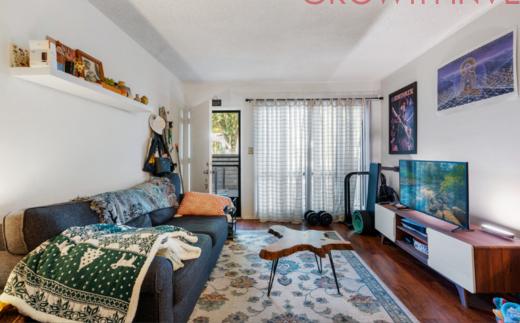

#### Property Highlights

- Well maintained two-story garden style apartment with excellent curb appeal, gated entrance and secured parking
- Corner lot location with a wide ±84' frontage on Union Street
- Eight out of 10 units have been updated: updated kitchen and flooring
- Excellent roof condition, double pane windows throughout, minimum landscaping, low maintenance property and easy to manage, updated exterior paint
- Good unit mix with good distributions of 2-bedroom and 1-bedroom units
- Great location with Walk Score 94, Bike Score 85
- Separately metered for electricity and gas, carport parking (no soft story retrofit required), seller own laundry machines