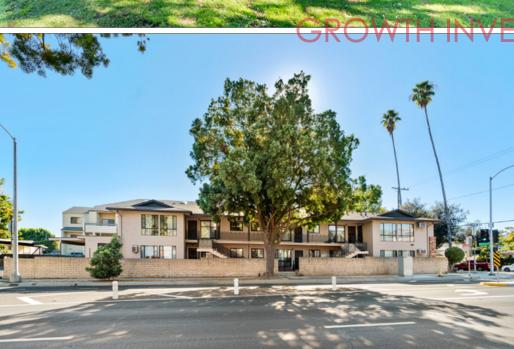

#### 112 N Mar Vista Ave, Pasadena, CA 91106

Prime 10-unit several blocks from CALTECH and PCC, Very Well-maintained with no known deferred maintenance,

#### SUMMARY

Subject Property: 112 N Mar Vista Ave Pasadena, CA 91106

Price: \$4,100,000

Price/Unit: \$410,000

Year Built: 1959

Building Size: ±6,920 SF

Lot Size: ± 8,744SF

APN / Zoning: 5738-013-030/R4

#### Property Highlights

- Well maintained two-story garden style apartment with excellent curb appeal, gated entrance and secured parking
- Corner lot location with a wide ±84' frontage on Union Street
- Eight out of 10 units have been updated: updated kitchen and flooring
- Excellent roof condition, double pane windows throughout, minimum landscaping, low maintenance property and easy to manage, updated exterior paint
- Good unit mix with good distributions of 2-bedroom and 1-bedroom units
- Great location with Walk Score 94, Bike Score 85
- Separately metered for electricity and gas, carport parking (no soft story retrofit required), seller own laundry machines