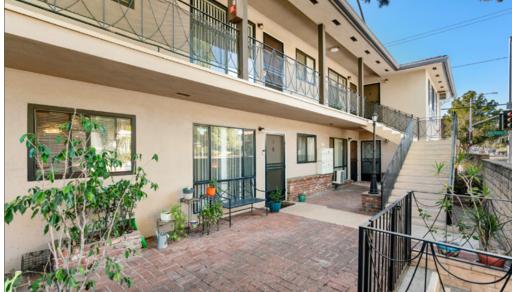

#### Property Highlights

- Well maintained two-story garden style apartment with excellent curb appeal, gated entrance and secured parking
- Corner lot location with a wide ±84' frontage on Union Street
- Eight out of 10 units have been updated: updated kitchen and flooring
- Excellent roof condition, double pane windows throughout, minimum landscaping, low maintenance property and easy to manage, updated exterior paint
- Good unit mix with good distributions of 2-bedroom and 1-bedroom units
- Great location with Walk Score 94, Bike Score 85
- Separately metered for electricity and gas, carport parking (no soft story retrofit required), seller own laundry machines