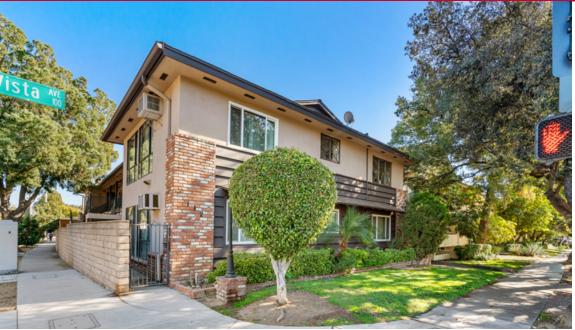

#### 112 N Mar Vista Ave, Pasadena, CA 91106

Prime 10-unit several blocks from CALTECH and PCC, Very Well-maintained with no known deferred maintenance,

#### Property Highlights

- Well maintained two-story garden style apartment with excellent curb appeal, gated entrance and secured parking
- Corner lot location with a wide ±84' frontage on Union Street
- Eight out of 10 units have been updated: updated kitchen and flooring
- Excellent roof condition, double pane windows throughout, minimum landscaping, low maintenance property and easy to manage, updated exterior paint
- Good unit mix with good distributions of 2-bedroom and 1-bedroom units
- Great location with Walk Score 94, Bike Score 85
- Separately metered for electricity and gas, carport parking (no soft story retrofit required), seller own laundry machines