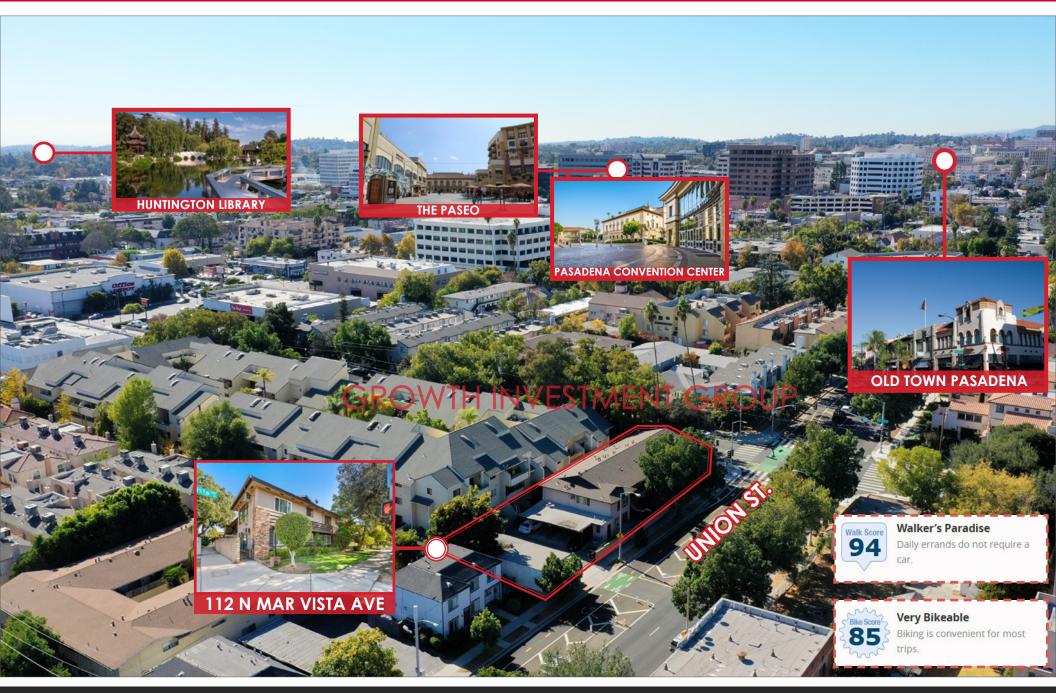

#### Investment Highlights

- Prime apartment investment in an excellent location near California Institute of Technology, Pasadena City College, and minutes from Pasadena Playhouse and Old Town Pasadena
- Attractive CAP Rate close to 5% with Upside potential
- SUPERB demographics with ±\$125,446 average household income within a 1-mile radius
- Superb amenities nearby: CALTECH, PCC, Pasadena Playhouse, Old Town Pasadena, Target, Amazon Fresh, Vroman Bookstore, Urth Café, and much more
- Excellent access to 210, 134, and 110 freeways; superb access to downtown Los Angeles via FWY 110