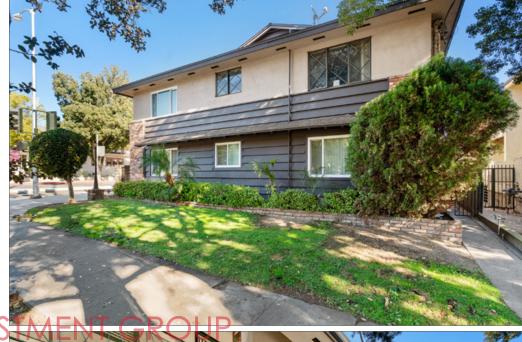

#### 112 N Mar Vista Ave, Pasadena, CA 91106

Prime 10-unit several blocks from CALTECH and PCC, Very Well-maintained with no known deferred maintenance,

#### SUMMARY

Subject Property: 112 N Mar Vista Ave Pasadena, CA 91106

Price: \$4,100,000

Price/Unit: \$410,000

Year Built: 1959

Building Size: ±6,920 SF

Lot Size: ± 8,744SF

APN / Zoning: 5738-013-030/R4

#### Property Highlights

- Well maintained two-story garden style apartment with excellent curb appeal, gated entrance and secured parking
- Corner lot location with a wide ±84' frontage on Union Street
- Eight out of 10 units have been updated: updated kitchen and flooring
- Excellent roof condition, double pane windows throughout, minimum landscaping, low maintenance property and easy to manage, updated exterior paint
- Good unit mix with good distributions of 2-bedroom and 1-bedroom units
- Great location with Walk Score 94, Bike Score 85
- Separately metered for electricity and gas, carport parking (no soft story retrofit required), seller own laundry machines