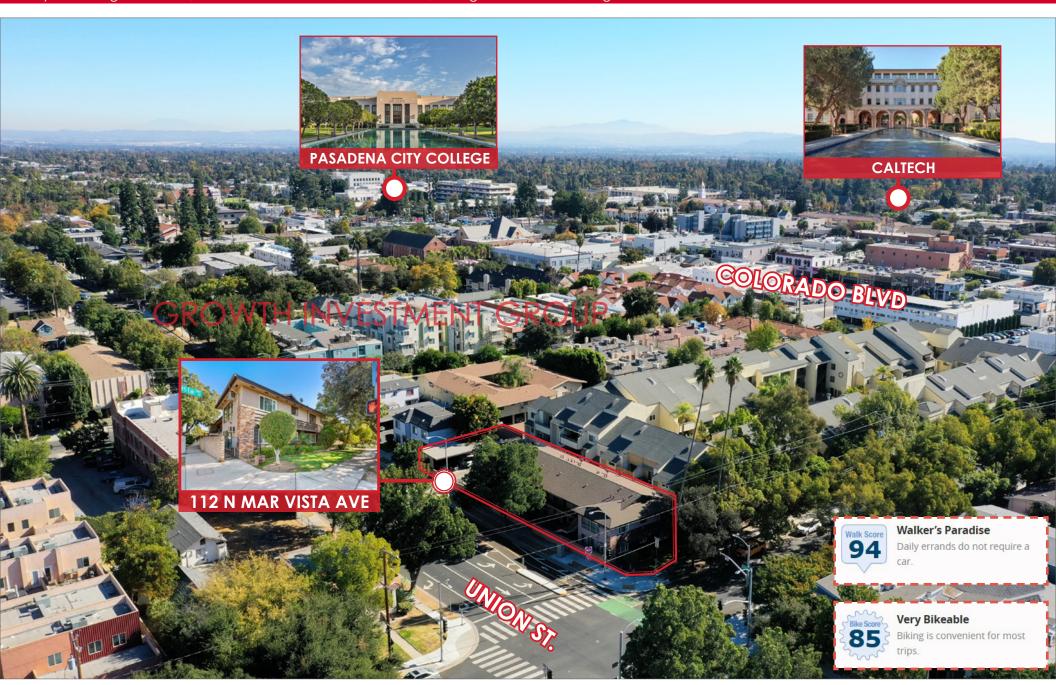

#### Investment Highlights

- Prime apartment investment in an excellent location near California Institute of Technology, Pasadena City College, and minutes from Pasadena Playhouse and Old Town Pasadena
- Attractive CAP Rate close to 5% with Upside potential
- SUPERB demographics with ±\$125,446 average household income within a 1-mile radius
- Superb amenities nearby: CALTECH, PCC, Pasadena Playhouse, Old Town Pasadena, Target, Amazon Fresh, Vroman Bookstore, Urth Café, and much more
- Excellent access to 210, 134, and 110 freeways; superb access to downtown Los Angeles via FWY 110