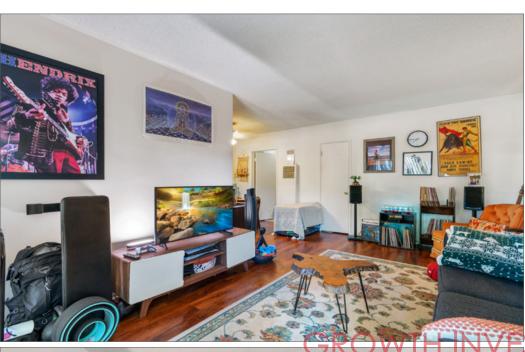

#### 112 N Mar Vista Ave, Pasadena, CA 91106

Prime 10-unit several blocks from CALTECH and PCC, Very Well-maintained with no known deferred maintenance,

#### Property Highlights

- Well maintained two-story garden style apartment with excellent curb appeal, gated entrance and secured parking
- Corner lot location with a wide ±84' frontage on Union Street
- Eight out of 10 units have been updated: updated kitchen and flooring
- Excellent roof condition, double pane windows throughout, minimum landscaping, low maintenance property and easy to manage, updated exterior paint
- Good unit mix with good distributions of 2-bedroom and 1-bedroom units
- Great location with Walk Score 94, Bike Score 85
- Separately metered for electricity and gas, carport parking (no soft story retrofit required), seller own laundry machines