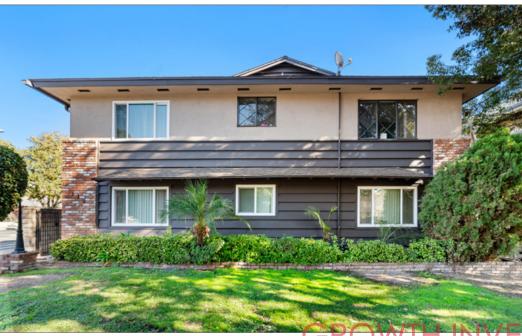

#### 112 N Mar Vista Ave, Pasadena, CA 91106

Prime 10-unit several blocks from CALTECH and PCC, Very Well-maintained with no known deferred maintenance,

#### SUMMARY

Subject Property: 112 N Mar Vista Ave Pasadena, CA 91106

Price: \$4,100,000

Price/Unit: \$410,000

Year Built: 1959

Building Size: ±6,920 SF

Lot Size: ± 8,744SF

APN / Zoning: 5738-013-030/R4

#### Property Highlights

- Well maintained two-story garden style apartment with excellent curb appeal, gated entrance and secured parking
- Corner lot location with a wide ±84' frontage on Union Street
- Eight out of 10 units have been updated: updated kitchen and flooring
- Excellent roof condition, double pane windows throughout, minimum landscaping, low maintenance property and easy to manage, updated exterior paint
- Good unit mix with good distributions of 2-bedroom and 1-bedroom units
- Great location with Walk Score 94, Bike Score 85
- Separately metered for electricity and gas, carport parking (no soft story retrofit required), seller own laundry machines