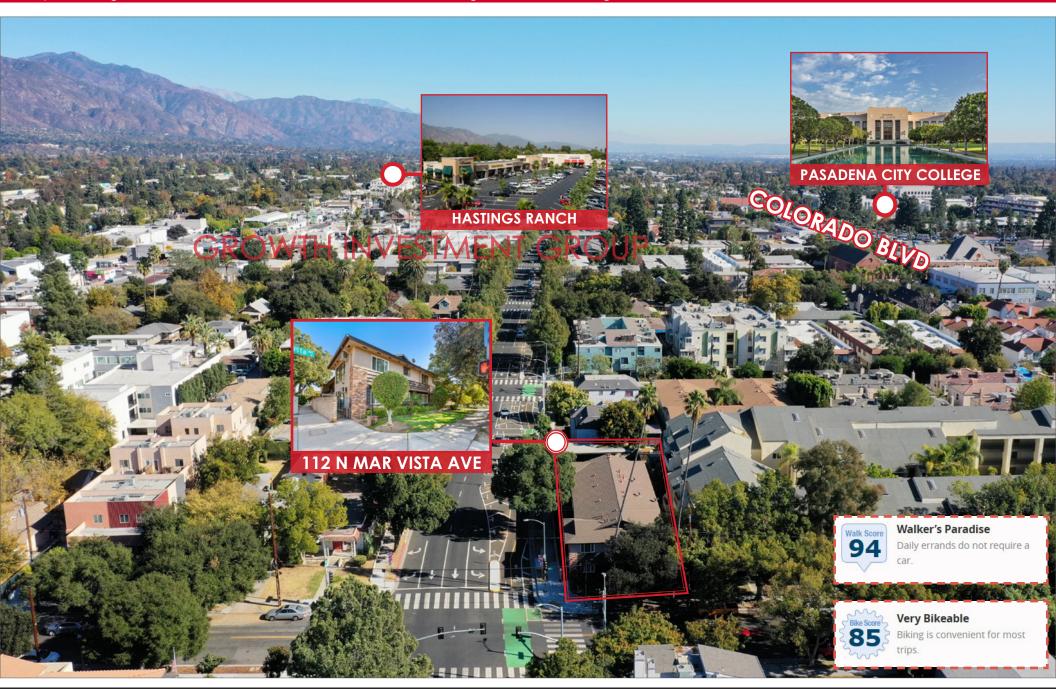

#### Investment Highlights

- Prime apartment investment in an excellent location near California Institute of Technology, Pasadena City College, and minutes from Pasadena Playhouse and Old Town Pasadena
- Attractive CAP Rate close to 5% with Upside potential
- SUPERB demographics with ±\$125,446 average household income within a 1-mile radius
- Superb amenities nearby: CALTECH, PCC, Pasadena Playhouse, Old Town Pasadena, Target, Amazon Fresh, Vroman Bookstore, Urth Café, and much more
- Excellent access to 210, 134, and 110 freeways; superb access to downtown Los Angeles via FWY 110