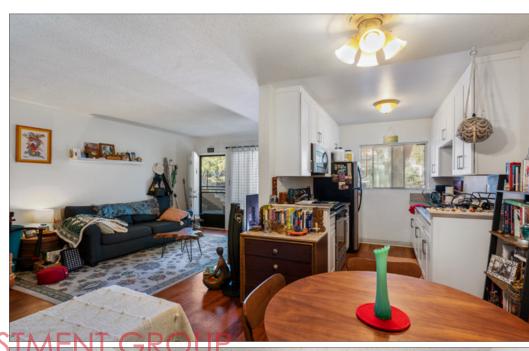

#### Property Highlights

- Well maintained two-story garden style apartment with excellent curb appeal, gated entrance and secured parking
- Corner lot location with a wide ±84' frontage on Union Street
- Eight out of 10 units have been updated: updated kitchen and flooring
- Excellent roof condition, double pane windows throughout, minimum landscaping, low maintenance property and easy to manage, updated exterior paint
- Good unit mix with good distributions of 2-bedroom and 1-bedroom units
- Great location with Walk Score 94, Bike Score 85
- Separately metered for electricity and gas, carport parking (no soft story retrofit required), seller own laundry machines