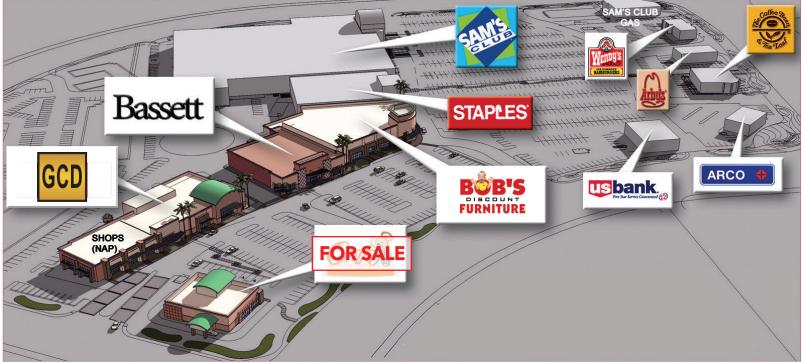

## **PROPERTY FEATURES**

- Asking Price: \$3,200,000 (\$534/PSF)
- Free-Standing Retail/Medical Building
- Hard Corner, Street Frontage/Signage Adjacent to Ontario Mills Regional Shopping Center
- Extensive (6:1,000 SF) Parking
- Affluent Demographics
  - \$92,200 Average HH Income
  - \$75,306 Median HH Income
- Possible Restaurant Use