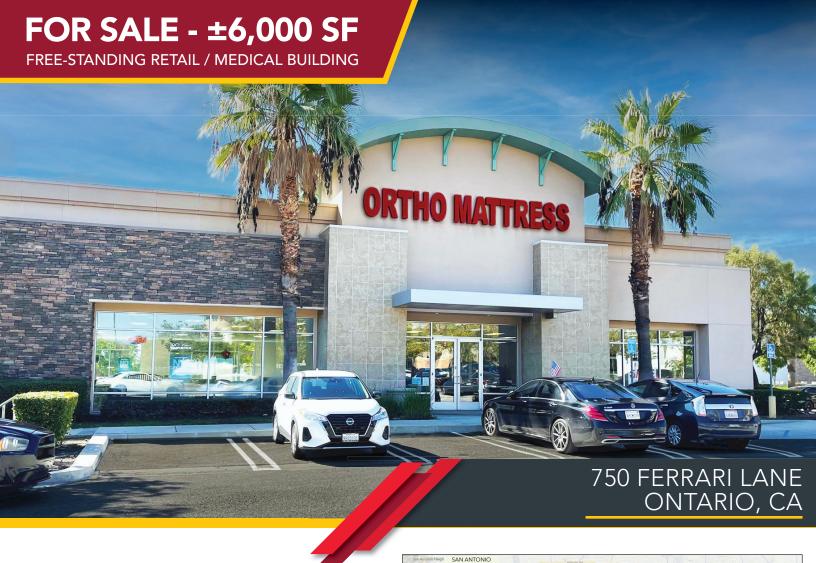

## **PROPERTY FEATURES**

- Asking Price: \$3,200,000 (\$534/PSF)
- Free-Standing Retail/Medical Building
- Hard Corner, Street Frontage/Signage Adjacent to Ontario Mills Regional Shopping Center
- Extensive (6:1,000 SF) Parking
- Affluent Demographics
  - \$92,200 Average HH Income
  - \$75,306 Median HH Income
- Possible Restaurant Use

ONTARIC

750 FERRAR