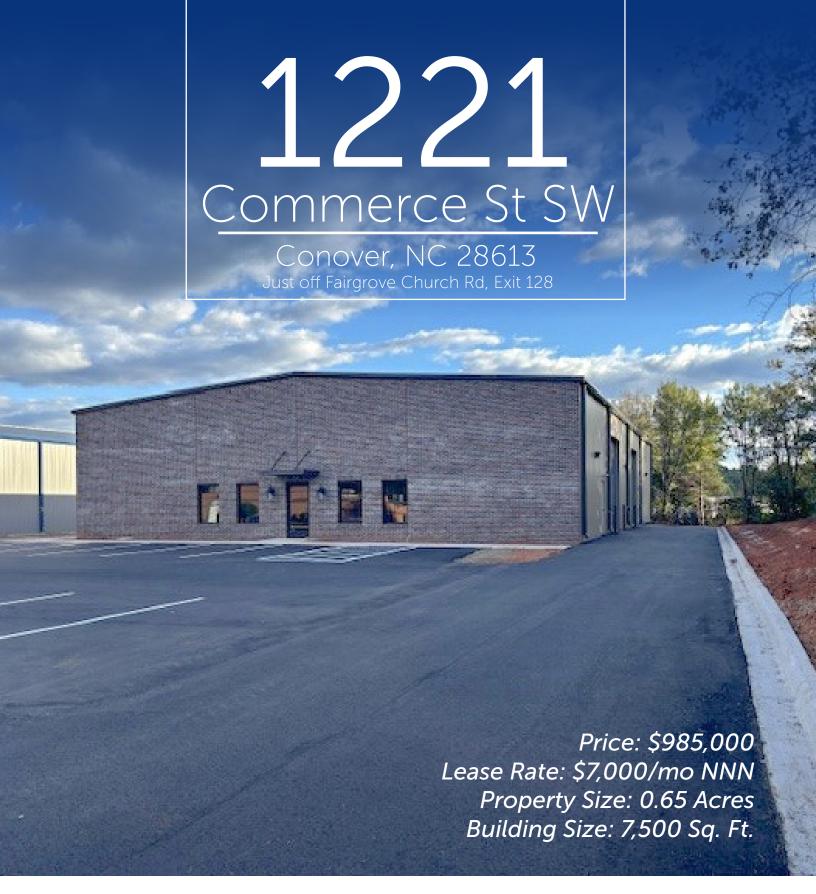

## The Offering

Here is your opportunity to own or lease a brand new building in Conover, close to I-40 at Exit 128 (Fairgrove Church Rd) & Hwy 70.

Office Space: 607 Sq. Ft.

Two Ground Level Doors: 12' x 14'

Clear Span Building Column Space: ~27'

Clear Height to Bottom of Bean: 15.33' to 18' Clear Height to Bottom of Purlin: 17.5' to 19.75'

(828) 312-4846

tonyj@teamprism.com

www.teamprism.com