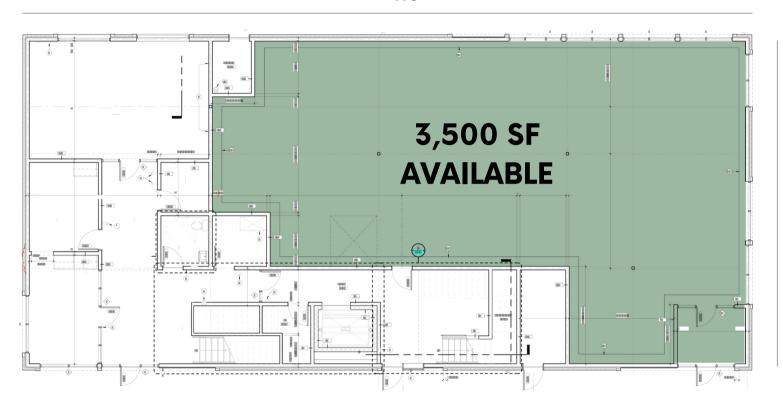

# FLOOR PLAN

- 3,500 SQUARE FEET
- OUTDOOR/INDOOR DINING SPACE
- **FULLY CUSTOMIZABLE FLOOR PLAN**
- **NEWLY CONSTRUCTED**
- BIKE PARKING ALONG THE MONON TRAIL
- IN-PLACE GREASE TRAP FOR RESTAURANT USER