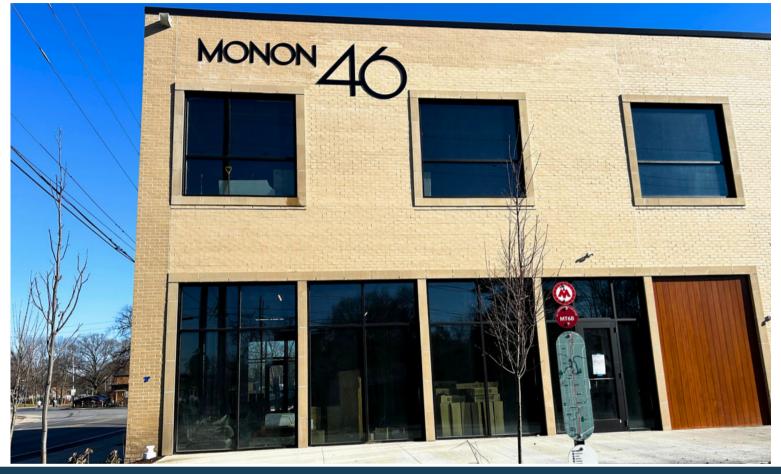

1121 E. 46TH STREET INDIANAPOLIS, IN

## 3,500 SF SPACE AVAILABLE ON THE MONON TRAIL

## **PROPERTY HIGHLIGHTS**

- LOCATED ON THE MONON TRAIL
- FULLY CUSTOMIZABLE FLOORPLAN
- NEW CONSTRUCTION
- MODERN DESIGN WITH ABUNDANT NATURAL LIGHT
- OFF-STREET AND LOT PARKING AVAILABLE
- PART OF A NEW 102-UNIT, CLASS A MULTIFAMILY