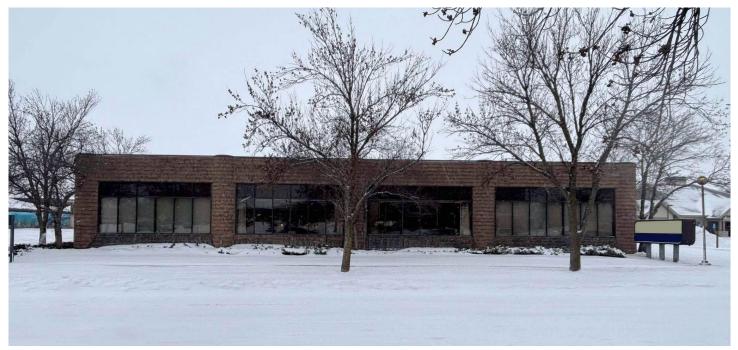

## **Office Building for Sale**

502 2nd Avenue N, Wahpeton, ND 58075 MLS#25-60

**PROPERTY DESCRIPTION:** This is a fantastic opportunity to own a brick office building in the heart of downtown Wahpeton, ND for a fraction of the taxable value. This property has ample parking and is situated just one block off of Dakota Avenue and adjacent to the Richland County Courthouse. With its central location there are several dining options withing walking distance.

| BUILDING SIZE:       | 7,979 SF          |
|----------------------|-------------------|
| LOT SIZE:            | 30,857 SF         |
| PURCHASE PRICE:      | \$350,000         |
| PARCEL:              | 50-0001-12861.000 |
| YEAR BUILT:          | 1978              |
| 2024 TAXES:          | \$15,791.43       |
| 2024 SPECIALS INST.: | \$1,475.48        |