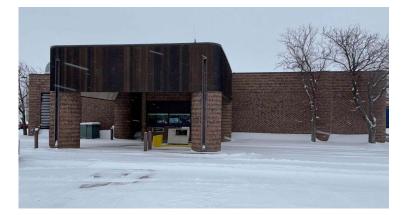

## **Office Building for Sale**

502 2nd Avenue N, Wahpeton, ND 58075 MLS#25-60

**PROPERTY DESCRIPTION:** This is a fantastic opportunity to own a brick office building in the heart of downtown Wahpeton, ND for a fraction of the taxable value. This property has ample parking and is situated just one block off of Dakota Avenue and adjacent to the Richland County Courthouse. With its central location there are several dining options withing walking distance.