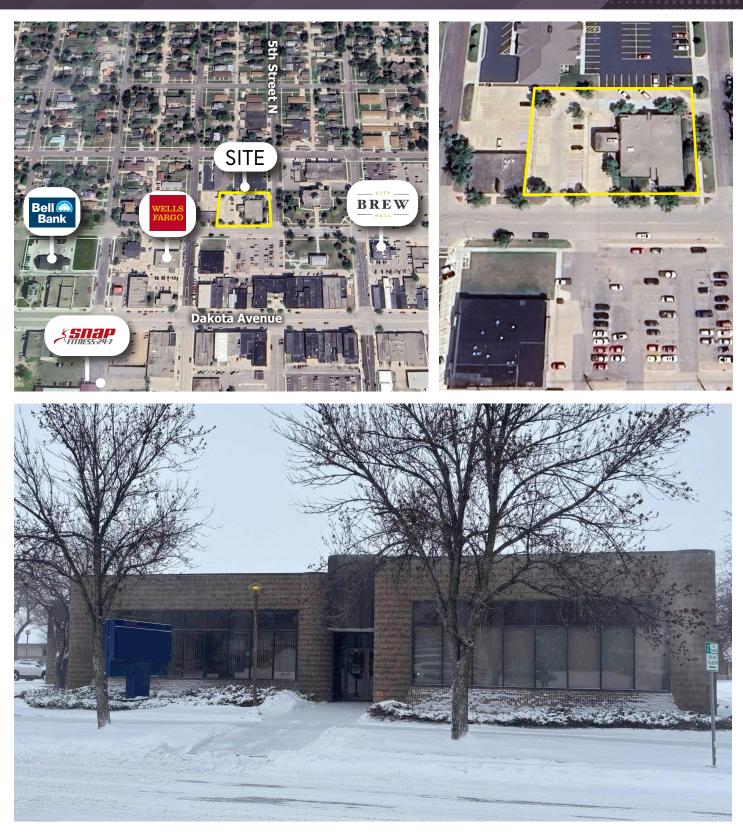

## **Office Building for Sale**

502 2nd Avenue N, Wahpeton, ND 58075 MLS#25-60

**PROPERTY DESCRIPTION:** This is a fantastic opportunity to own a brick office building in the heart of downtown Wahpeton, ND for a fraction of the taxable value. This property has ample parking and is situated just one block off of Dakota Avenue and adjacent to the Richland County Courthouse. With its central location there are several dining options withing walking distance.